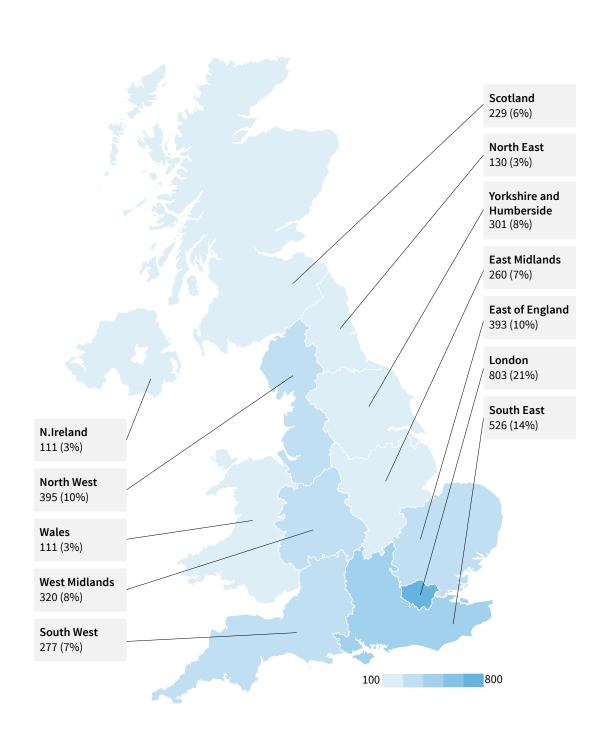

Geography. London dominates the UK with 21% of the scaleup population. The North West performs well, with 10% of scaleups resident there.