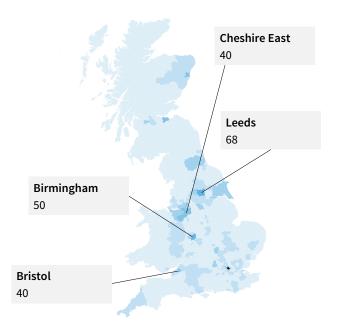

### Local authorities in London also top the charts. Outside London, Leeds is home to the most scaleups.

# The City of London is home to more scaleups than Birmingham, Bristol and Manchester combined.

### TOP LOCAL AUTHORITIES BY NUMBER OF SCALEUPS

| Westminster City Council         | 142 |
|----------------------------------|-----|
| City of London                   | 126 |
| Camden London Borough Council    | 82  |
| Leeds City Council               | 68  |
| Birmingham City Council          | 50  |
| Bristol City Council             | 40  |
| Cheshire East Council            | 40  |
| Islington London Borough Council | 39  |
| Manchester City Council          | 35  |
| Aberdeen City Council            | 32  |