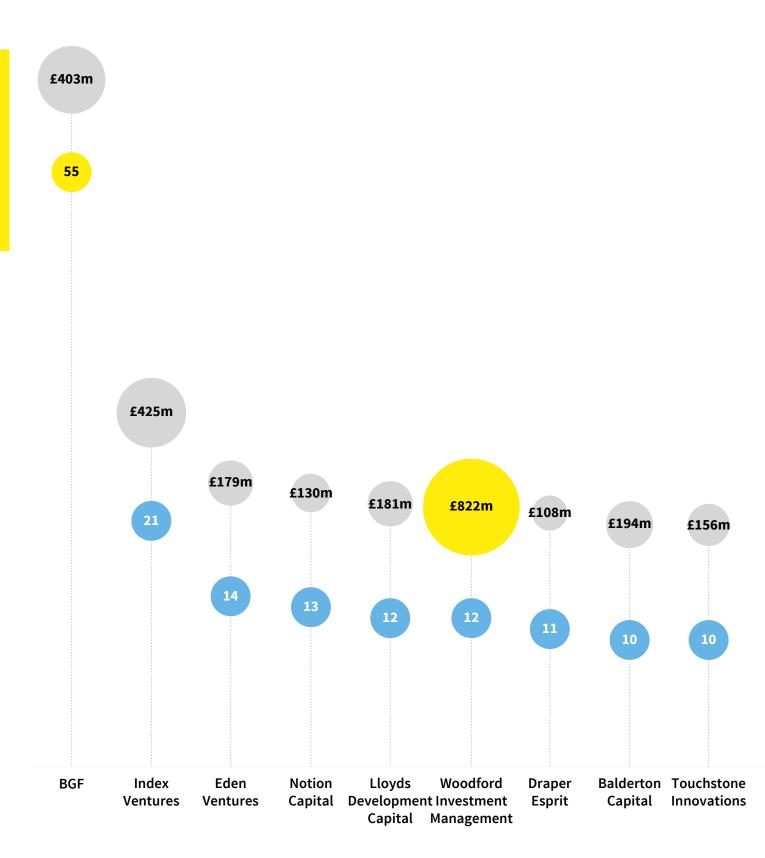

### TOP INVESTORS BY NUMBER OF INVESTMENTS INTO VISIBLE SCALEUPS

| INVESTOR                         | NUMBER OF DEALS |
|----------------------------------|-----------------|
| BGF                              | 55              |
| Index Ventures                   | 21              |
| Eden Ventures                    | 14              |
| Notion Capital Partners          | 13              |
| Lloyds Development Capital       | 12              |
| Woodford Investment Management   | 12              |
| Draper Esprit                    | 11              |
| Balderton Capital                | 10              |
| Touchstone Innovations           | 10              |
| IP Group                         | 8               |
| Beringea                         | 7               |
| Highland Capital Partners Europe | 7               |
| MMC                              | 7               |
| Development Bank of Wales        | 7               |
| Accel                            | 6               |
| Accomplice                       | 6               |
| Advent Technology                | 6               |
| Alcuin Capital Partners          | 6               |
| Novartis Venture Fund            | 6               |
| Pentech Ventures                 | 6               |
| Octopus Ventures                 | 6               |
| Scottish Equity Partners         | 6               |

Scaleups and aspiring scaleups have the most potential to make a disproportionately large impact on innovation, productivity, employment and ultimately growth of the whole economy. Whilst finance is rarely the only challenge for these companies, it is an integral part of any successful growth strategy. This data shows that although the funding ecosystem that exists is relatively healthy, it is sub-scale. We need more capital and funds that can deploy investment across all sectors and UK regions.

Stephen Welton CEO, BGF

Top investors. Scaleups' top funders come in many forms: some have the expressed purpose of backing scaleups, some back companies just as they are starting to scale.

### **MEGADEALS**

Some of the top investors into scaleups by the amount they invested have only backed a handful of companies. This is because they have been involved in megadeals (£50m+), a kind of transaction that is on the rise in the UK. Perhaps, finally, and with the help of large international investors, the UK is plugging its equity gap.

### PATIENT CAPITAL

Many of the top investors into scaleups are patient in their investment terms. It is easy to see that positive outcomes from the Patient Capital Review will be of vital importance to scaleups.