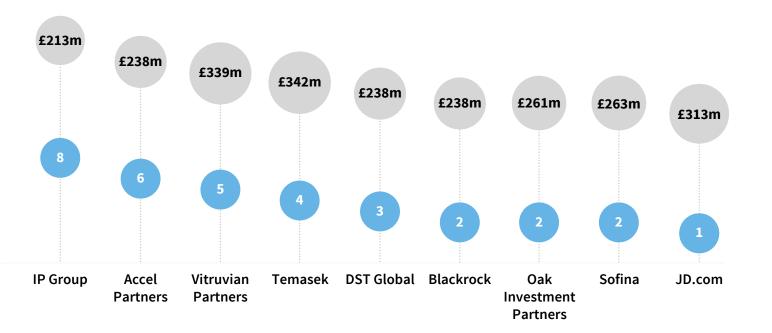

# Growth rate demographics. More of the companies growing by 100%+ each year have used equity financing than those growing less quickly.