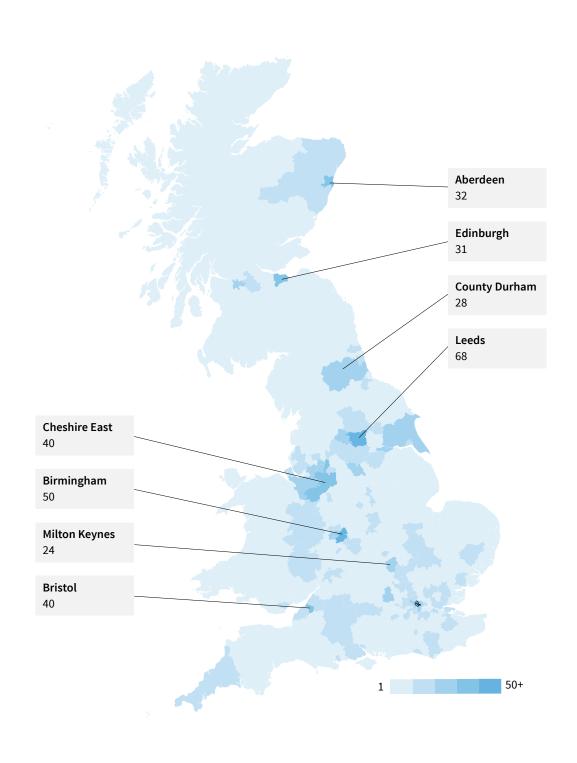

Geography. London dominates the UK with 21% of the scaleup population. The North West performs well, with 10% of scaleups resident there.

### Local authorities in London also top the charts. Outside London, Leeds is home to the most scaleups.

# The City of London is home to more scaleups than Birmingham, Bristol and Manchester combined.

### TOP LOCAL AUTHORITIES BY NUMBER OF SCALEUPS

| Westminster City Council         | 142 |
|----------------------------------|-----|
| City of London                   | 126 |
| Camden London Borough Council    | 82  |
| Leeds City Council               | 68  |
| Birmingham City Council          | 50  |
| Bristol City Council             | 40  |
| Cheshire East Council            | 40  |
| Islington London Borough Council | 39  |
| Manchester City Council          | 35  |
| Aberdeen City Council            | 32  |