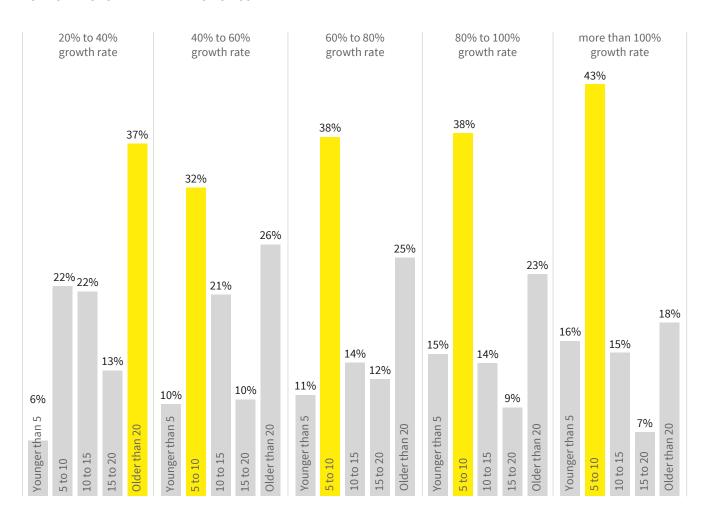

### Scaleups that are growing their turnover by more than 100% are most likely to be between 5 and 10 years old.

### **TURNOVER GROWTH RATE BY AGE OF COMPANY**

Scaleups that continue to grow year on year are to be found across all sectors from Financial technology to Waste management.