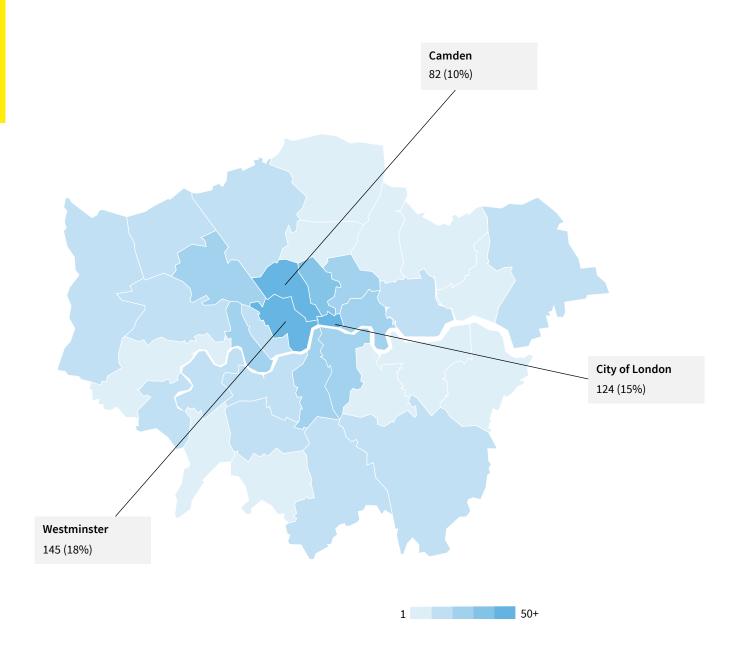

# Within London, the highest density of scaleups is in Westminster. Lewisham has the fewest scaleups.

### TOP LOCAL AUTHORITIES BY NUMBER OF SCALEUPS

| Westminster City Council         | 142 |
|----------------------------------|-----|
| City of London                   | 126 |
| Camden London Borough Council    | 82  |
| Leeds City Council               | 68  |
| Birmingham City Council          | 50  |
| Bristol City Council             | 40  |
| Cheshire East Council            | 40  |
| Islington London Borough Council | 39  |
| Manchester City Council          | 35  |
| Aberdeen City Council            | 32  |