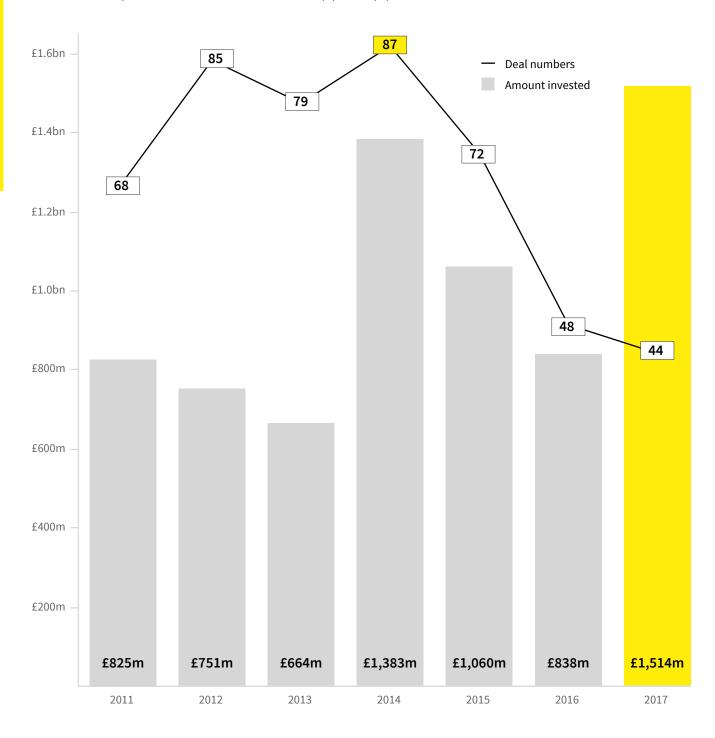

Investment. 2017 is already a record year for investment into scaleups by amount, with over £1.5bn invested across 44 deals.

### ANNOUNCED EQUITY INVESTMENTS IN SCALEUPS 1/1/11 - 30/9/17

### **KEY FIGURES**

483

equity deals

£7.04bn

equity investment

£16.4m

average deal size