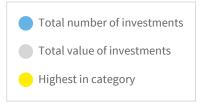

### TOP INVESTORS BY NUMBER OF INVESTMENTS INTO VISIBLE SCALEUPS

| INVESTOR                         | NUMBER OF DEALS |
|----------------------------------|-----------------|
| BGF                              | 55              |
| Index Ventures                   | 21              |
| Eden Ventures                    | 14              |
| Notion Capital Partners          | 13              |
| Lloyds Development Capital       | 12              |
| Woodford Investment Management   | 12              |
| Draper Esprit                    | 11              |
| Balderton Capital                | 10              |
| Touchstone Innovations           | 10              |
| IP Group                         | 8               |
| Beringea                         | 7               |
| Highland Capital Partners Europe | 7               |
| MMC                              | 7               |
| Development Bank of Wales        | 7               |
| Accel                            | 6               |
| Accomplice                       | 6               |
| Advent Technology                | 6               |
| Alcuin Capital Partners          | 6               |
| Novartis Venture Fund            | 6               |
| Pentech Ventures                 | 6               |
| Octopus Ventures                 | 6               |
| Scottish Equity Partners         | 6               |

Scaleups and aspiring scaleups have the most potential to make a disproportionately large impact on innovation, productivity, employment and ultimately growth of the whole economy. Whilst finance is rarely the only challenge for these companies, it is an integral part of any successful growth strategy. This data shows that although the funding ecosystem that exists is relatively healthy, it is sub-scale. We need more capital and funds that can deploy investment across all sectors and UK regions.

Stephen Welton CEO, BGF

Top investors. Scaleups' top funders come in many forms: some have the expressed purpose of backing scaleups, some back companies just as they are starting to scale.

### **MEGADEALS**

Some of the top investors into scaleups by the amount they invested have only backed a handful of companies. This is because they have been involved in megadeals (£50m+), a kind of transaction that is on the rise in the UK. Perhaps, finally, and with the help of large international investors, the UK is plugging its equity gap.

### PATIENT CAPITAL

Many of the top investors into scaleups are patient in their investment terms. It is easy to see that positive outcomes from the Patient Capital Review will be of vital importance to scaleups.