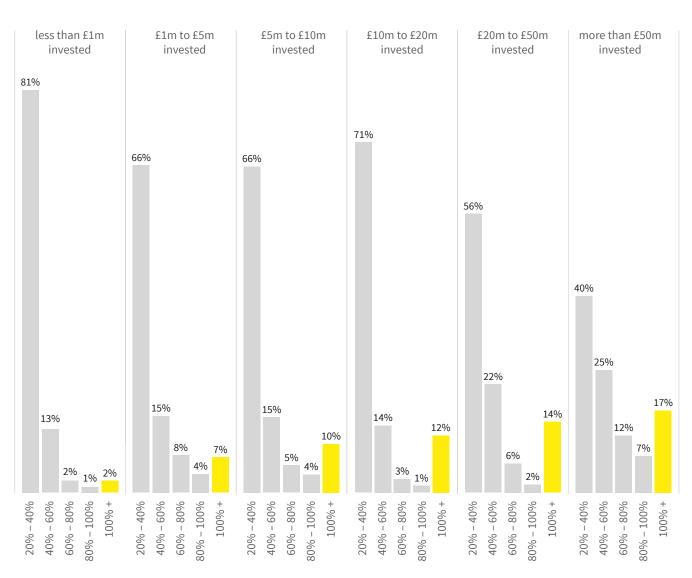

# The more investment a scaleup receives the more likely it is to be growing its turnover by more than 100% a year.

### TURNOVER GROWTH RATE BY AMOUNT OF EQUITY INVESTMENT