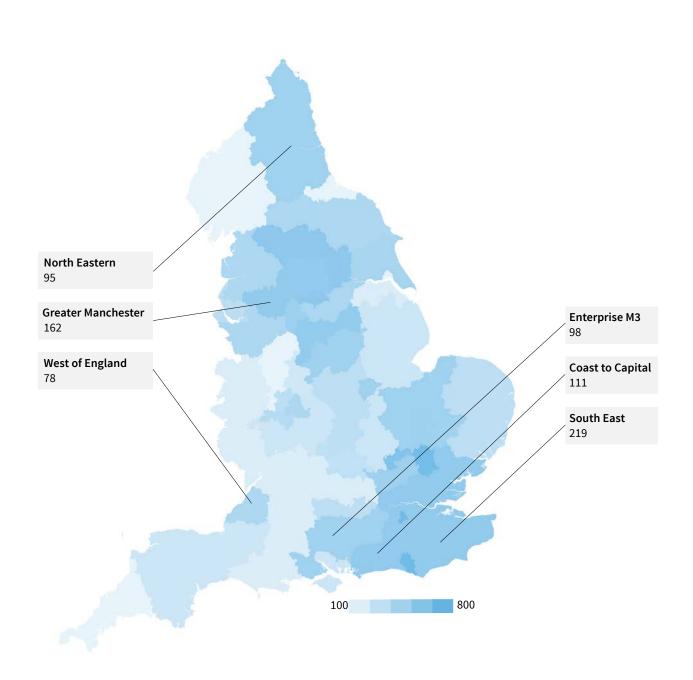

# Discounting London, scaleups are more evenly distributed across LEPs: the average population is 81 scaleups.

### **HEATMAP OF LEPS BY NUMBER OF SCALEUPS**

Cumbria LEP has the fewest scaleups, South East LEP has the most except for London. Ten LEPs have more than the average number of scaleups (81).

### **TOP LEPS BY NUMBER OF SCALEUPS**

| London                                          | 790 |
|-------------------------------------------------|-----|
| South East                                      | 219 |
| Greater Manchester                              | 162 |
| Leeds City Region                               | 144 |
| Coast to Capital                                | 111 |
| Enterprise M3                                   | 98  |
| North Eastern                                   | 95  |
| Hertfordshire                                   | 94  |
| Derby, Derbyshire, Nottingham & Nottinghamshire | 90  |
| Greater Cambridge & Greater Peterborough        | 88  |
|                                                 |     |