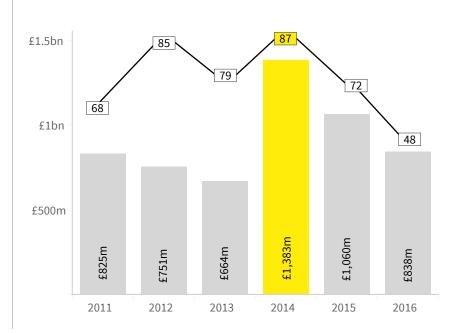

Investment. 2017 is already a record year for investment into scaleups by amount, with over £1.5bn invested across 44 deals.

### **KEY FIGURES**

483

equity deals

£7.04bn

equity investment

£16.4m

average deal size