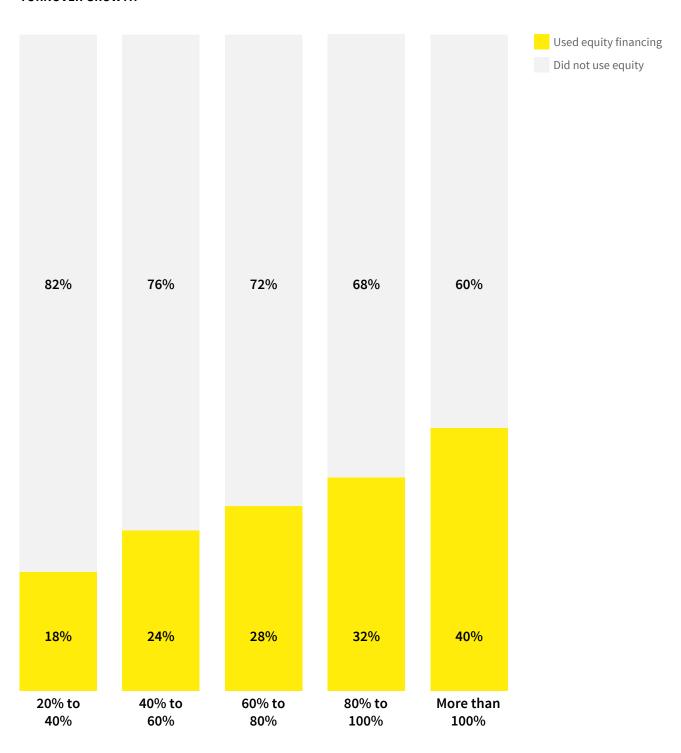

# Growth rate demographics. More of the companies growing by 100%+ each year have used equity financing than those growing less quickly.

### **EMPLOYEE GROWTH**

### TURNOVER GROWTH