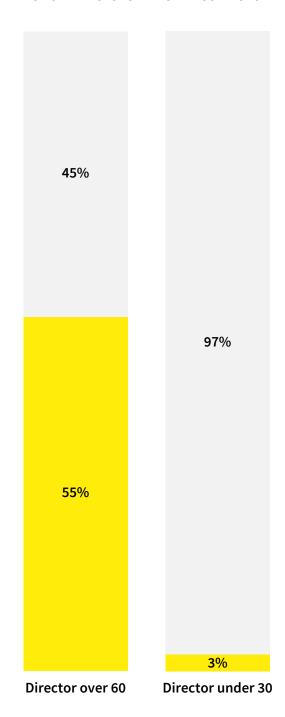

### **YEARS SCALED**

7 years

Founders and executives. The average scaleup director is 54 years old, but 55% of scaleups have a director older than 60. Just under 3% of scaleups have a director younger than 30, the majority (72%) of whom are men.