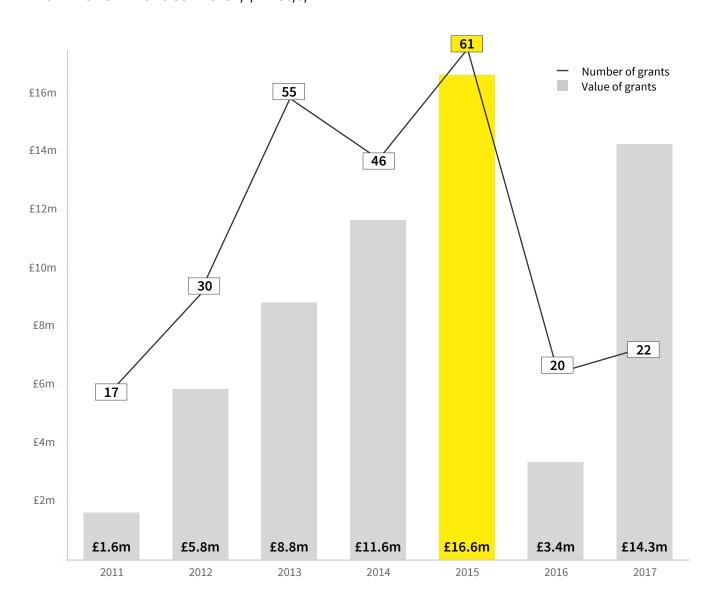

### **EMPLOYEES**

1,033

Grants. The Industrials sector contains four of the top five sub-sectors by number of Innovate UK grants received by scaleups. In total, scaleups in this sector received 79 grants.

### **KEY FIGURES**

251 grants to visible scaleups

£62m

£248k average grant size

INNOVATE UK GRANTS TO SCALEUPS 1/1/11 - 30/9/17

### TOP 10 SECTORS BY NUMBER OF SCALEUPS RECEIVING INNOVATE UK GRANTS

| Misc. manufacturing & engineering | 24 |
|-----------------------------------|----|
| Food & drink processors           | 19 |
| Automotive                        | 15 |
| Property/land development         | 10 |
| Machinery                         | 10 |
| Software-as-a-service             | 9  |
| Agriculture & farming             | 9  |
| Other cleantech                   | 8  |
| Wholesale                         | 7  |
| Design services                   | 7  |