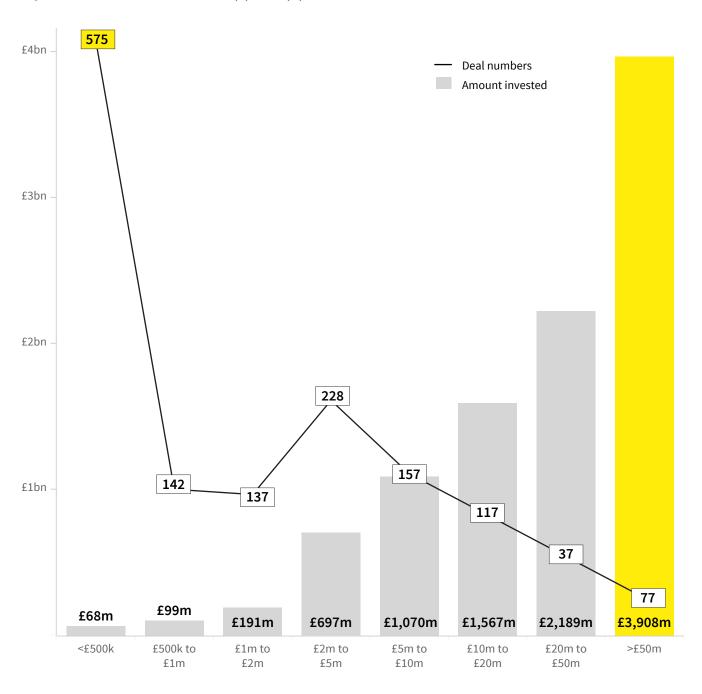

### **SECTOR**

Materials technology, Consumer electronics hardware

**HOW MUCH HAVE** THEY RAISED?

£287m over 5 fundraisings

Despite their infrequency, deals worth more than £50m account for the majority of investment into scaleups. Deals worth between £2m and £5m are surprisingly frequent.

### EQUITY INVESTMENTS IN SCALEUPS 1/1/11 - 30/9/17 BY SIZE BRACKETS