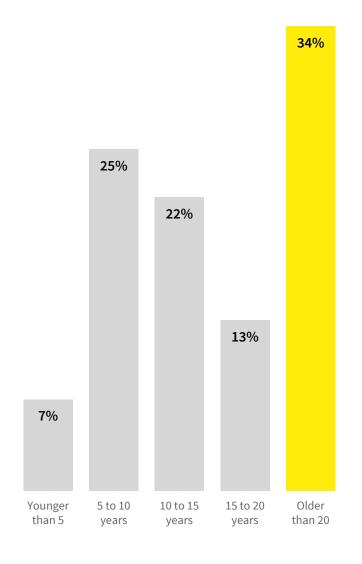

### The majority of scaleups are more than 20 years old. Nearly a third are younger than ten.

### **SCALEUP AGES**

We're proud that our data shows it's not just young, tech-focussed companies driving the UK's economy. Older, more established businesses are experiencing growth episodes that are providing crucial boosts to employment and GDP. I hope our data will lead to these companies getting the recognition they deserve.