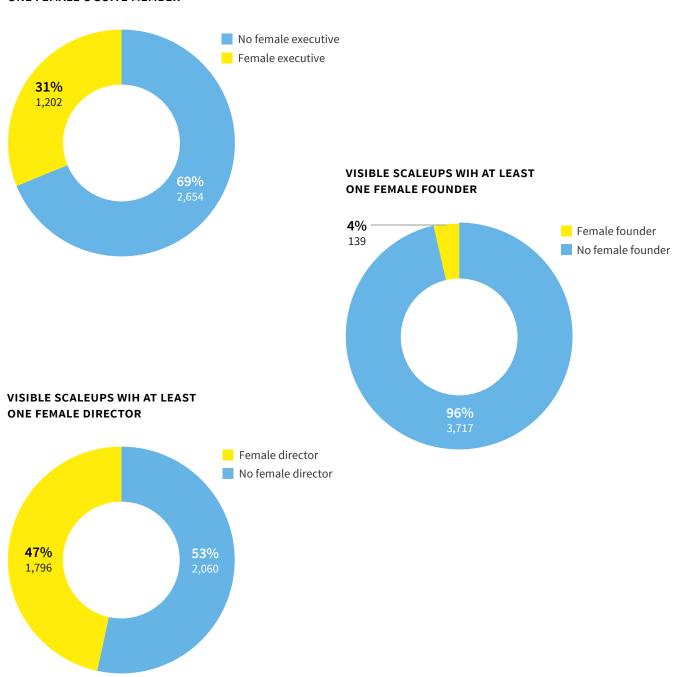

### AGE OF DIRECTORS AT VISIBLE SCALEUPS

Only 4% of scaleups have a female founder, and only 31% have a female executive, but 47% have at least one female director. However, only 18% of all directors at scaleups are female.