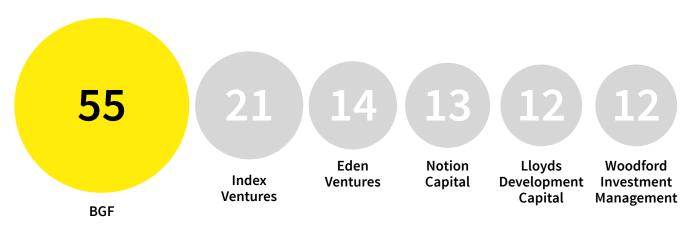

### TOP INVESTORS BY NUMBER OF INVESTMENTS INTO VISIBLE SCALEUPS

| INVESTOR                         | NUMBER OF DEALS |
|----------------------------------|-----------------|
| BGF                              | 55              |
| Index Ventures                   | 21              |
| Eden Ventures                    | 14              |
| Notion Capital Partners          | 13              |
| Lloyds Development Capital       | 12              |
| Woodford Investment Management   | 12              |
| Draper Esprit                    | 11              |
| Balderton Capital                | 10              |
| Touchstone Innovations           | 10              |
| IP Group                         | 8               |
| Beringea                         | 7               |
| Highland Capital Partners Europe | 7               |
| MMC                              | 7               |
| Development Bank of Wales        | 7               |
| Accel                            | 6               |
| Accomplice                       | 6               |
| Advent Technology                | 6               |
| Alcuin Capital Partners          | 6               |
| Novartis Venture Fund            | 6               |
| Pentech Ventures                 | 6               |
| Octopus Ventures                 | 6               |
| Scottish Equity Partners         | 6               |

Stephen Welton CEO, BGF

Top investors. Scaleups' top funders come in many forms: some have the expressed purpose of backing scaleups, some back companies just as they are starting to scale.