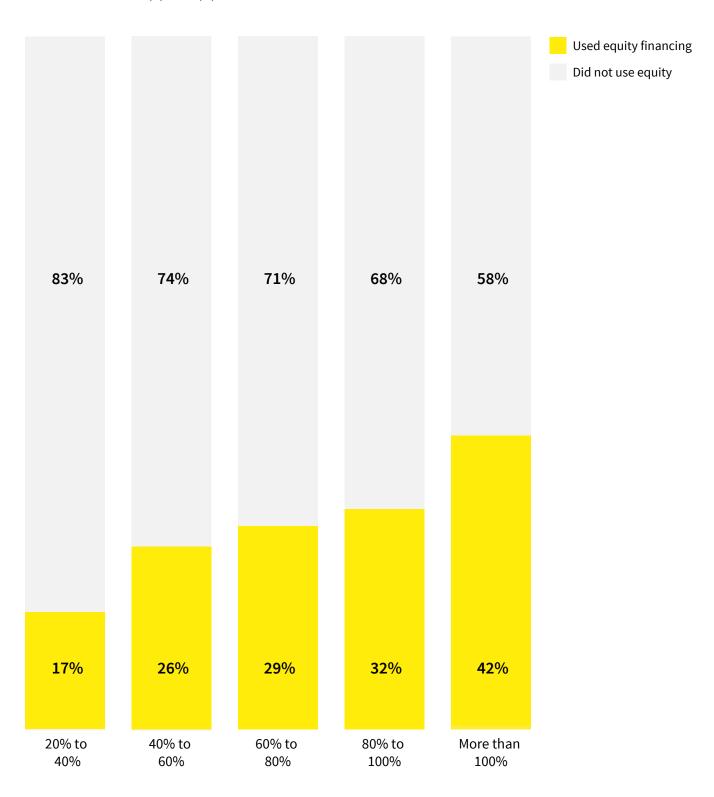

### TURNOVER GROWTH RATE BY AGE OF COMPANY

Company ages. Scaleups aged 10 to 15 years old were most likely to have used equity financing. Those younger than 5 were least likely.

### PROPORTION OF SCALEUPS USING EQUITY FINANCING BY COMPANY AGE

**Exports.** Scaleups that are older than 20 tend to have higher overseas turnovers. This is representative of having greater export operations.