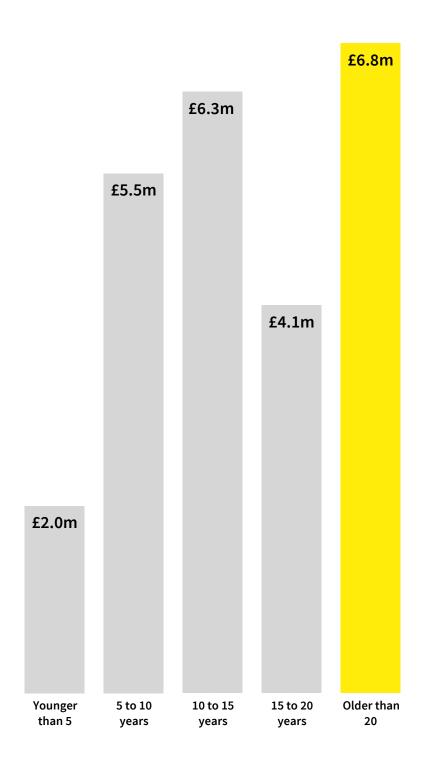

Company ages. The majority of scaleups are more than 20 years old. BGF is the greatest supporter of these older companies, making 17 investments since 2011.

### AVERAGE OVERSEAS TURNOVER OF 2017 SCALEUPS BY COMPANY AGE BUCKETS

Founders and executives. Companies that scaled in 2017 were more likely to have a female c-suite member than those scaling between 2011 and 2016.