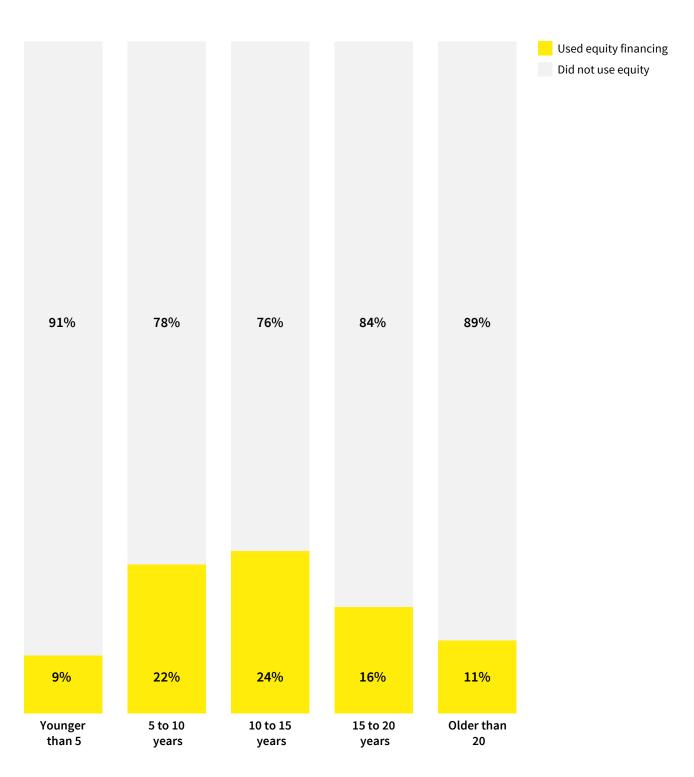

### TURNOVER GROWTH RATE BY AGE OF COMPANY

Company ages. Scaleups aged 10 to 15 years old were most likely to have used equity financing. Those younger than 5 were least likely.

### PROPORTION OF SCALEUPS USING EQUITY FINANCING BY COMPANY AGE

**Exports.** Scaleups that are older than 20 tend to have higher overseas turnovers. This is representative of having greater export operations.