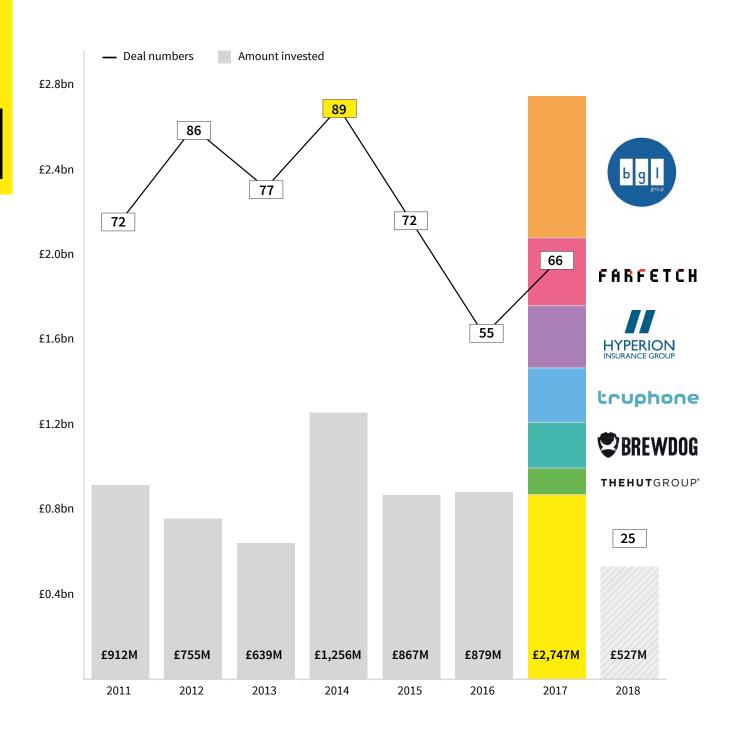

VISIBLE SCALEUPS IN LONDON BY LOCAL AUTHORITY

VISIBLE SCALEUPS IN BRITAIN BY LOCAL AUTHORITY

Investment. 2017 saw record levels of investment into scaleups, mostly due to a total of 14 megadeals (deals worth more than £50m).

### ANNOUNCED EQUITY INVESTMENTS IN SCALEUPS 1/1/11-31/8/18

Investment levels increased in all sectors apart from Built Environment, which dropped from £130m in 2016 to just £9m in 2017.

### **2017 KEY FIGURES**

equity deals

£2.75bn

equity investment

£41.6m

average deal size

### **TOP SCALEUPS BY TOTAL AMOUNT OF EQUITY RAISED IN 2017**

# **SECTOR**

E-commerce

**HOW MUCH HAVE THEY RAISED?** 

£125m

Deals worth more than £50m account for the majority of the amount of investment into scaleups, although they are the least frequent.