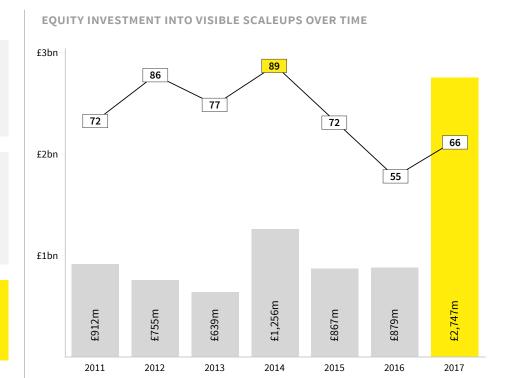

- The number of visible scaleups in the UK has increased since last year, by more than 500 scaling businesses, an especially encouraging trend.
- There was a record level of investment in scaleups in 2017 of almost £2.75bn, with BGF remaining the top investor by

### ANNOUNCED EQUITY INVESTMENTS IN SCALEUPS 1/1/11-31/8/18

Investment levels increased in all sectors apart from Built Environment, which dropped from £130m in 2016 to just £9m in 2017.

### **2017 KEY FIGURES**

equity deals

£2.75bn

equity investment

£41.6m

average deal size

# **SECTOR**

E-commerce

**HOW MUCH HAVE THEY RAISED?** 

£125m

Deals worth more than £50m account for the majority of the amount of investment into scaleups, although they are the least frequent.