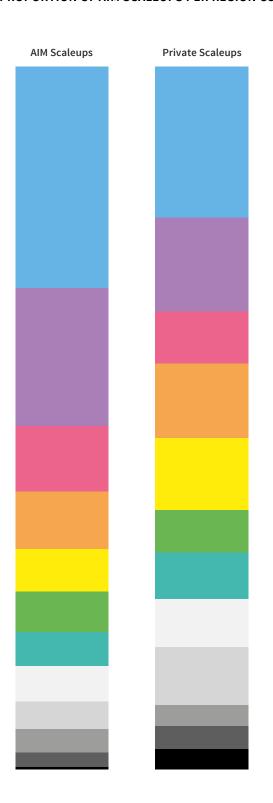

## **EMPLOYEES**

3,222

AIM Scaleups. This year we are also looking at scaleups that are listed on AIM, to see whether they are any different to their private counterparts.

948

unique companies listed on AIM AIM typically attracts smaller companies than the main London Stock Exchange market. Currently, 948 companies are listed on it.

**710** companies incorporated in the UK

710 of the companies listed on AIM filed full UK accounts, which allowed us to determine whether they have scaled up or not.

322
unique scaleups with
876 scaling events

Of these, there were 876 individual scaling events to 322 unique AIM companies.

foreign operating and financial vehicles excluded

A number of companies operated entirely outside of the UK, and several were merely investment vehicles, so these were excluded.

245 unique AIM scaleups

A large number of AIM scaleups are in oil or metal exploration, and have international operations. Six of the top ten sectors are in Professional services.