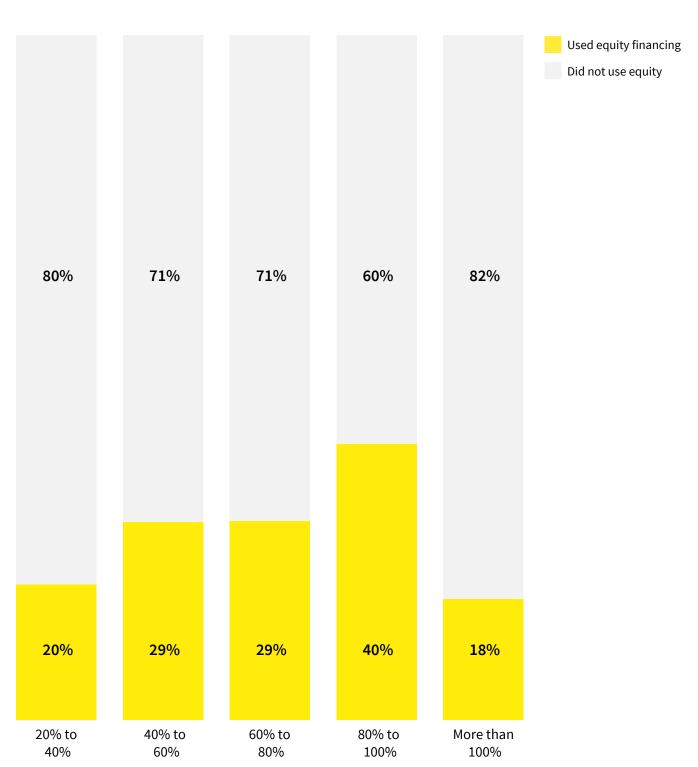

### TURNOVER GROWTH RATE BY AGE OF COMPANY

Company ages. Scaleups aged 10 to 15 years old were most likely to have used equity financing. Those younger than 5 were least likely.

### PROPORTION OF SCALEUPS USING EQUITY FINANCING BY COMPANY AGE

**Exports.** Scaleups that are older than 20 tend to have higher overseas turnovers. This is representative of having greater export operations.