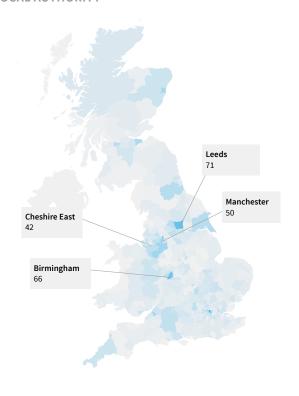

# Leeds, Birmingham and Manchester have the highest concentration of scaleups outside of London.

### TOP LOCAL AUTHORITIES BY NUMBER OF SCALEUPS