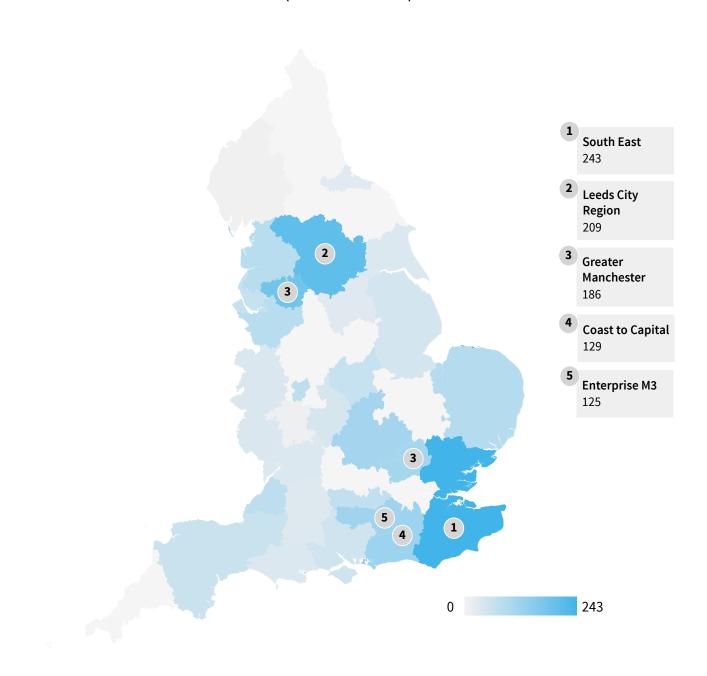

# South East LEP and Leeds City Region LEP had the joint highest number of scaleups.

HEATMAP OF LEPS BY NUMBER OF SCALEUPS (EXCLUDING LONDON)

## Coast to Capital and Enterprise M3 — both LEPs that are close to London — also had a high population of scaleups.

## **TOP LEPS BY NUMBER OF SCALEUPS IN 2017**

| South East          | 243 |
|---------------------|-----|
| Leeds City Region   | 209 |
| Greater Manchester  | 186 |
| Coast to Capital    | 129 |
| Enterprise M3       | 125 |
| South East Midlands | 120 |
| Hertfordshire       | 119 |
| New Anglia          | 97  |
| Lancashire          | 93  |