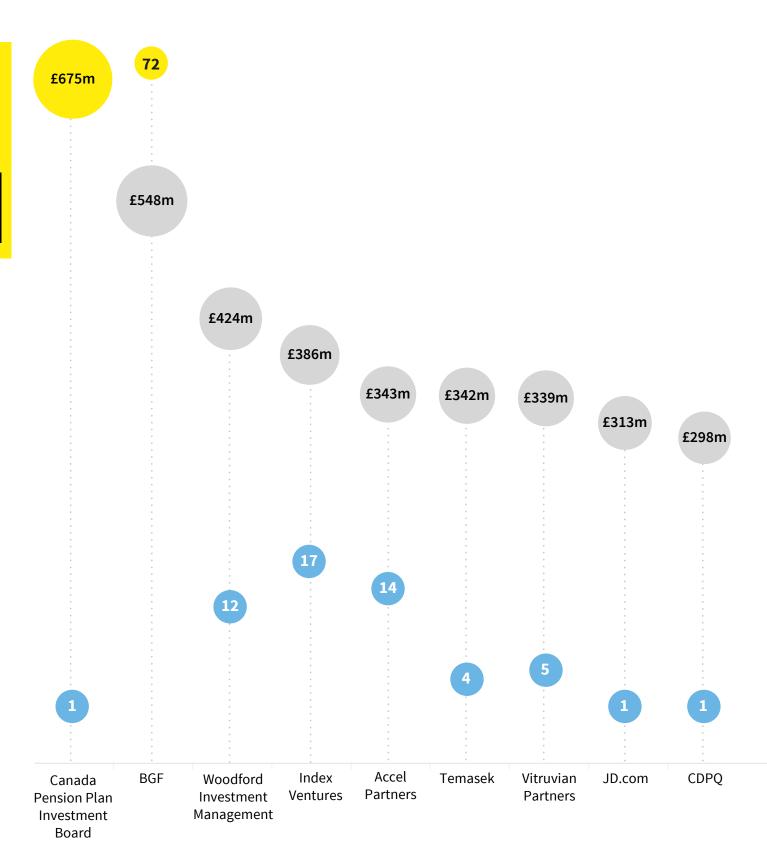

### TOP INVESTORS BY NUMBER OF INVESTMENTS INTO VISIBLE SCALEUPS

|                                | New entry |
|--------------------------------|-----------|
| BGF                            | 72        |
| Draper Esprit                  | 19        |
| Index Ventures                 | 17        |
| Accel                          | 14        |
| Balderton Capital              | 14        |
| Lloyds Development Capital     | 14        |
| Woodford Investment Management | 12        |
| Crowdcube •                    | 11        |
| Notion Capital                 | 9         |
| Touchstone Innovations         | 8         |
| Accomplice                     | 7         |
| Advent Technology              | 7         |
| Beringea                       | 7         |
| Eden Ventures                  | 7         |
| Eight Roads Ventures 🕒         | 7         |
| Highland Capital Partners      | 7         |
| IP Group                       | 7         |
| Scottish Equity Partners       | 7         |
| Livingbridge O                 | 6         |
| Development Bank of Wales      | 6         |

Top investors. Scaleups' top funders come in many forms: some have the expressed purpose of backing scaleups, some back companies just as they are starting to scale.

- Total number of investments
- Total value of investments
- Highest in category

BGF investment. BGF is the most frequent investor into the UK's scaleups. A quarter of the investment has gone to scaleups in London and 17% to those in the East Midlands.

### **BGF KEY FIGURES**

**72** 

equity deals

£548m

equity investment

£7.6m

average deal size