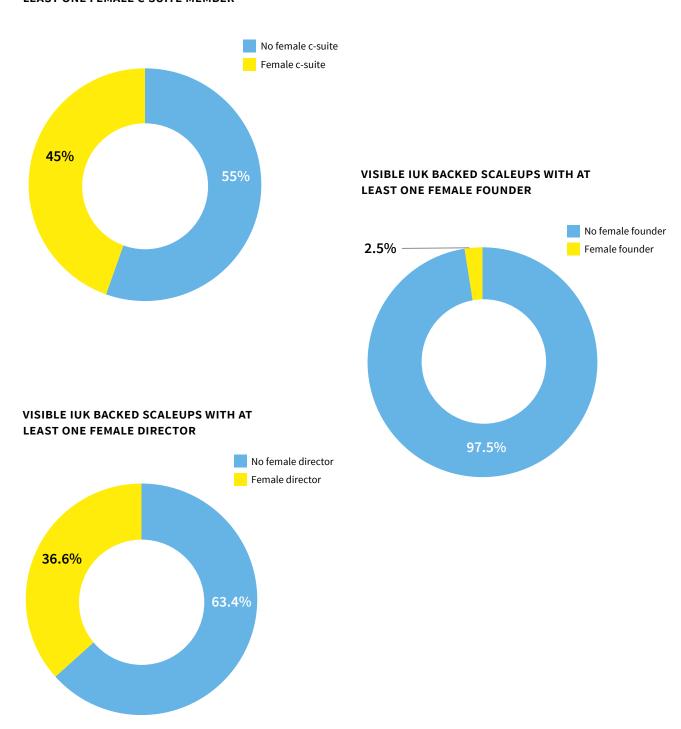

### AVERAGE OVERSEAS TURNOVER OF 2017 SCALEUPS BY COMPANY AGE BUCKETS

Founders and executives. Companies that scaled in 2017 were more likely to have a female c-suite member than those scaling between 2011 and 2016.

### **KEY FIGURES**

### AGE OF DIRECTORS AT VISIBLE SCALEUPS

There is a lot of work to do to improve the number of female founders of scaling businesses and getting the right access to finance is critical to this. At finnCap our female leaders programme aims to make the investment landscape easier to understand and provide stories of ambition to help encourage others to scale. We need to make those stories as visible as possible to unlock the realms of options and possibilities to our fellow female founders. I am immensely proud that finnCap continues to achieve our scaleup aims and I am determined we help others do the same.

Sam Smith Founder and CEO, finnCap

Although female representation at the c-suite level is improving, the proportion of female founders at visible scaleups has remained static.

# VISIBLE SCALEUPS IN 2017 WITH AT LEAST ONE FEMALE C-SUITE MEMBER

A greater proportion of scaleups backed by Innovate UK have female C-suite members when compared with all scaleups.

# VISIBLE IUK BACKED SCALEUPS WITH AT LEAST ONE FEMALE C-SUITE MEMBER

In total, £414m has been invested into female founded scaleups since 2011. The top investor is Eight Roads Ventures which contributed to 5 deals worth £121m.

### TOP SECTORS BY PROPORTION OF SCALEUPS WITH AT LEAST ONE FEMALE DIRECTOR