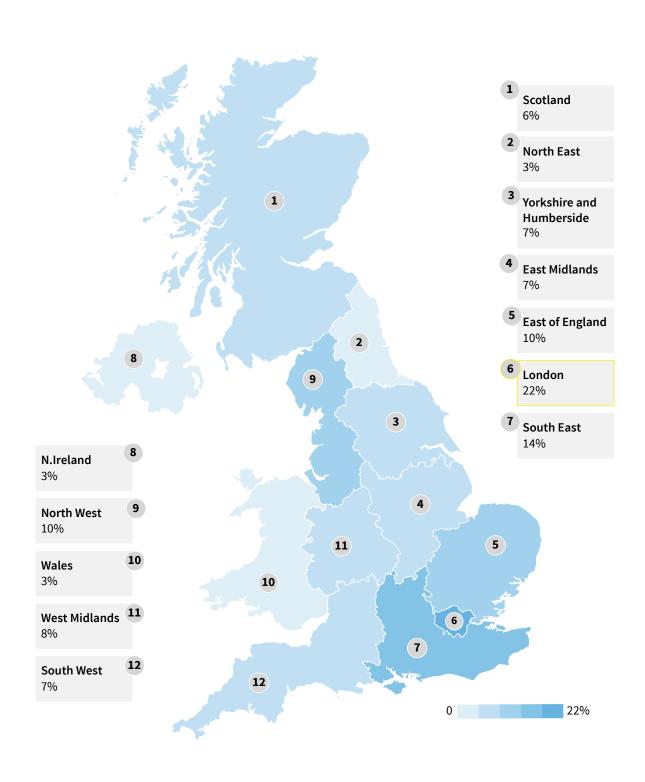

Geography. London dominates the UK with 22% of the scaleup population. The North West performs well, with 10% of scaleups resident there.

### **HEATMAP OF REGIONS BY NUMBER OF SCALEUPS**

London and the South East take the lead as expected, with the East of England coming third for number of scaleups, with 484.

## **TOP REGIONS BY NUMBER OF SCALEUPS**

| London                 | 976 |
|------------------------|-----|
| South East             | 615 |
| East of England        | 484 |
| North West             | 468 |
| West Midlands          | 378 |
| Yorkshire & Humberside | 336 |
| South West             | 312 |
| East Midlands          | 301 |
| Scotland               | 277 |
| North East             | 151 |
| Wales                  | 134 |