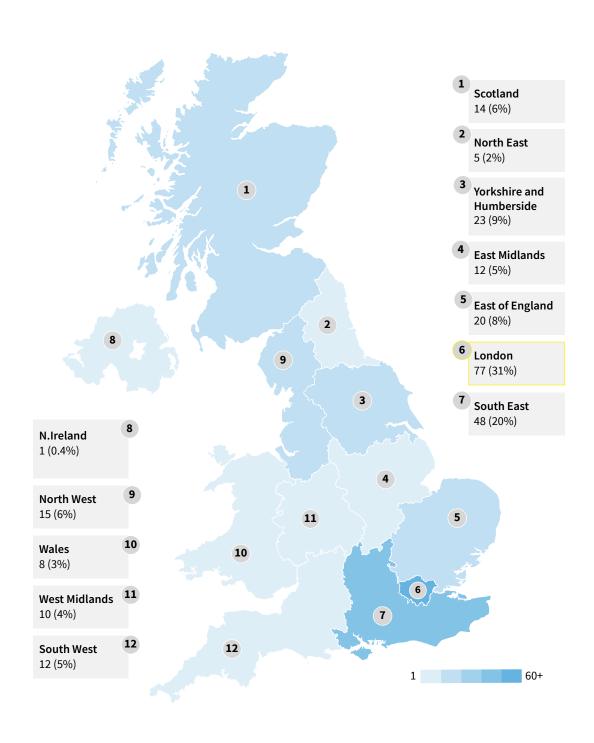

Geography. London dominates the UK with 22% of the scaleup population. The North West performs well, with 10% of scaleups resident there.

### **HEATMAP OF REGIONS BY NUMBER OF SCALEUPS**

London and the South East take the lead as expected, with the East of England coming third for number of scaleups, with 484.