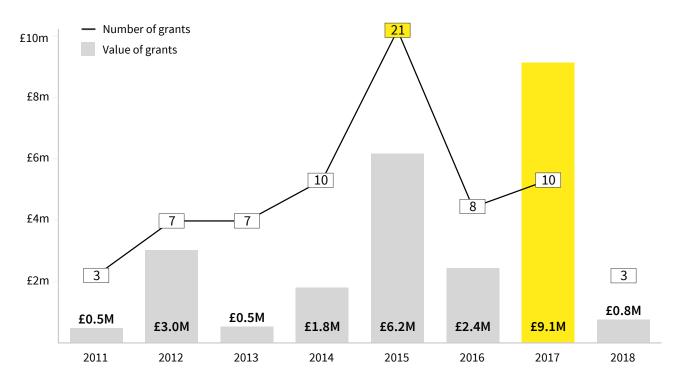

### **GRANTS TO SCALEUPS BY REGION 1/11/04 - 31/8/18**

Midlands focus. 2017 saw the largest value of Innovate UK grants awarded in the Midlands. However, equity investment in the area has been decreasing since 2013.

### INNOVATE UK GRANTS TO SCALEUPS IN THE MIDLANDS 1/1/11 - 31/8/18