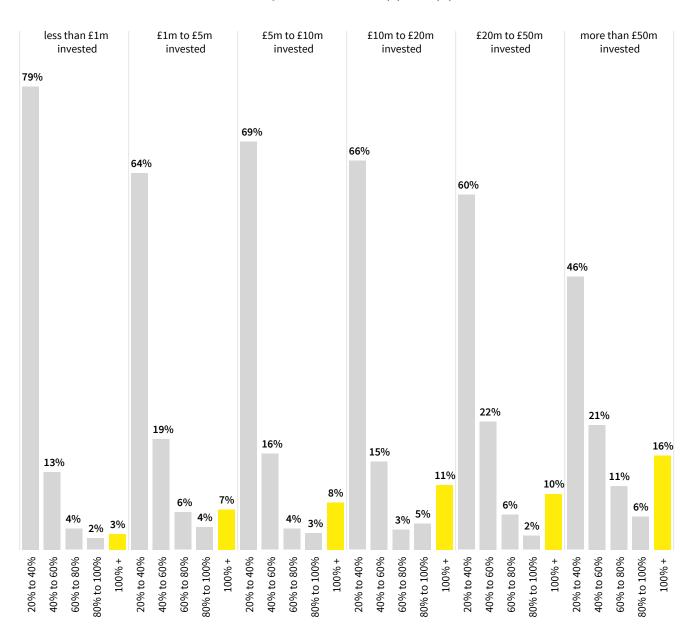

### TURNOVER GROWTH RATE BY AGE OF COMPANY

Company ages. Scaleups aged 10 to 15 years old were most likely to have used equity financing. Those younger than 5 were least likely.

### PROPORTION OF SCALEUPS USING EQUITY FINANCING BY COMPANY AGE

**Exports.** Scaleups that are older than 20 tend to have higher overseas turnovers. This is representative of having greater export operations.