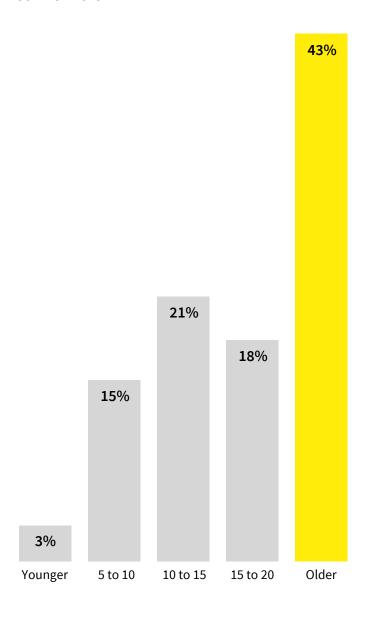

Company ages. The majority of scaleups are more than 20 years old. BGF is the greatest supporter of these older companies, making 17 investments since 2011.

### **SCALEUP AGES**

Our data show that older businesses represent an increasing proportion of the scaleup population. I'm glad our research champions this segment of the economy as it is often neglected in the growth business narrative. Only by identifying and analysing these businesses can the rest of the economy start to emulate their success.