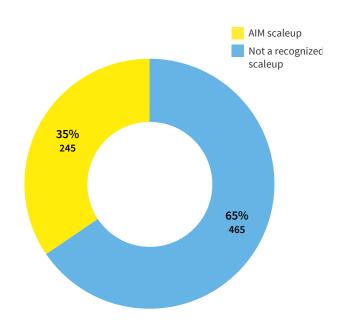

Last year we reported on 3,856 visible scaleups - and this year we are pleased to reveal that the number has increased to 4,420 - an increase of 15%. On top of that there are 245 scaleups who are both registered at Companies House and listed on AIM; they have distinct characteristics compared to their unlisted peers. The Index has highlighted some interesting features of our scaling community, in particular:

## **EMPLOYEES**

3,222

AIM Scaleups. This year we are also looking at scaleups that are listed on AIM, to see whether they are any different to their private counterparts.

948

unique companies listed on AIM AIM typically attracts smaller companies than the main London Stock Exchange market. Currently, 948 companies are listed on it.

245 unique AIM scaleups

A large number of AIM scaleups are in oil or metal exploration, and have international operations. Six of the top ten sectors are in Professional services.