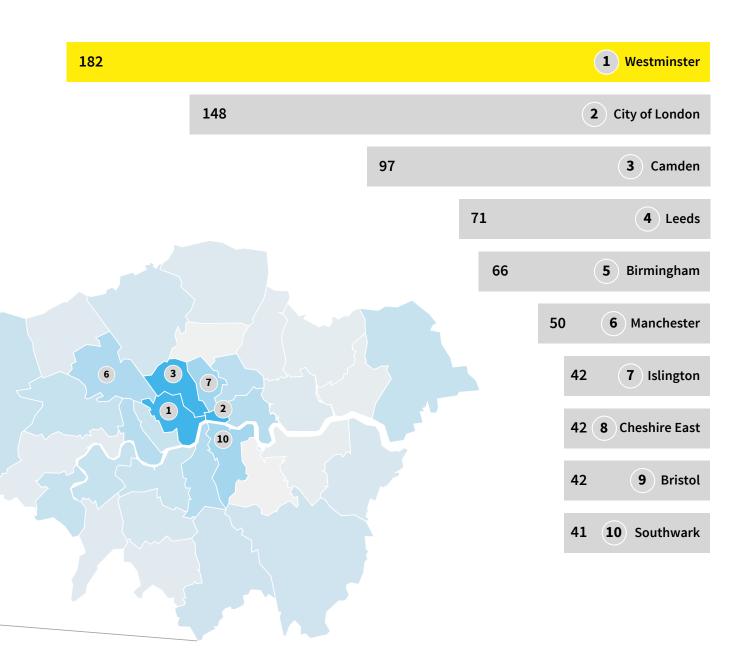

# London local authorities top the charts, with Westminster having the highest density of scaleups.

## TOP LOCAL AUTHORITIES BY NUMBER OF SCALEUPS