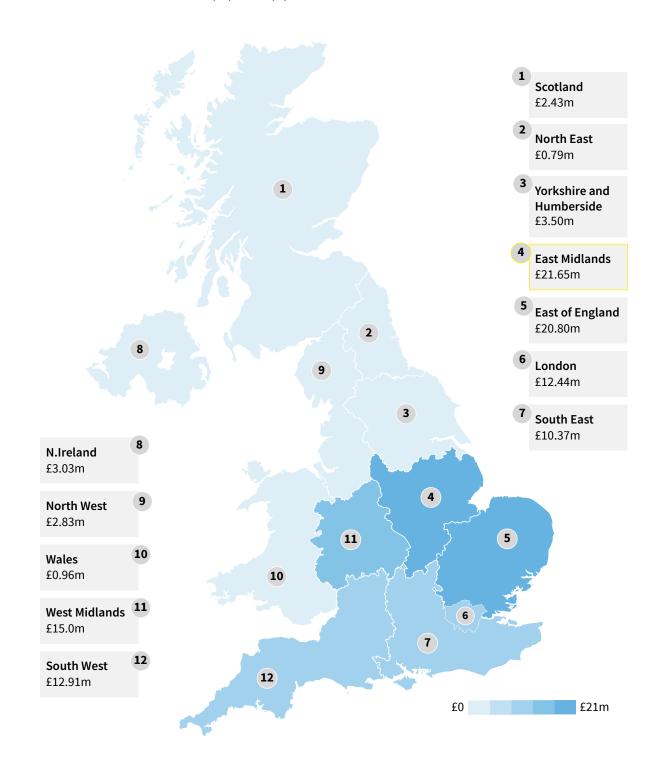

Dr Ian Campbell Executive Chair, Innovate UK

Grants. By value, scaleups in the Midlands received a third of all Innovate UK grants to scaleups. Scaleups in the East of England received over £20m of support.

### **GRANTS TO SCALEUPS BY REGION 1/11/04 - 31/8/18**

Midlands focus. 2017 saw the largest value of Innovate UK grants awarded in the Midlands. However, equity investment in the area has been decreasing since 2013.