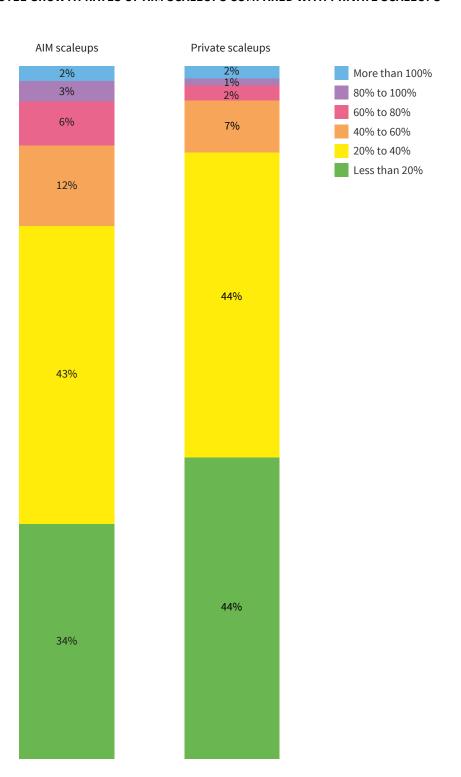

### TURNOVER GROWTH RATES OF AIM SCALEUPS COMPARED WITH PRIVATE SCALEUPS

The proportion of AIM scaleups with employee growth of more than 60% more closely mirrors the proportion of private scaleups with the same rate of growth.

## **EMPLOYEE GROWTH RATES OF AIM SCALEUPS COMPARED WITH PRIVATE SCALEUPS**

71% of AIM scaleups scaled for more than one period since 2011. This is significantly higher than the 47% of private scaleups scaling more than once since the same year.