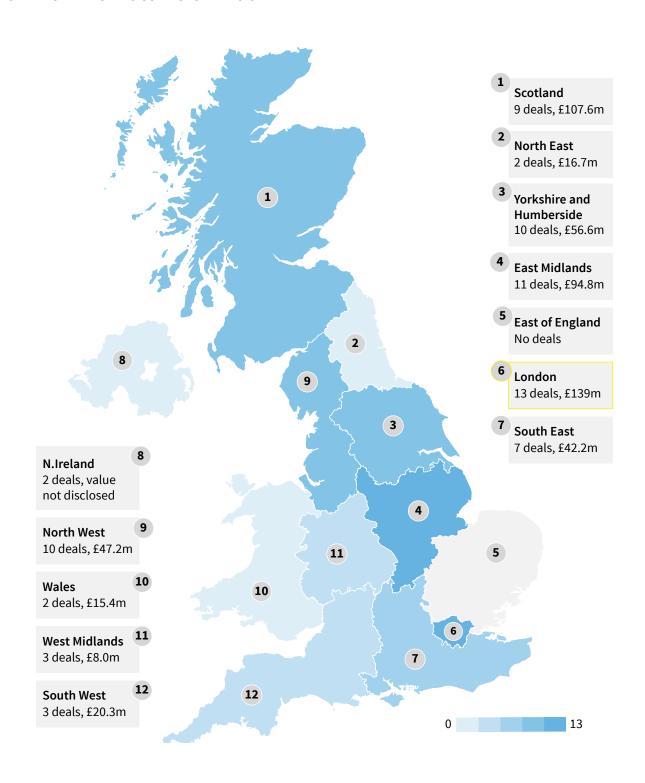

Geography. London dominates the UK with 22% of the scaleup population. The North West performs well, with 10% of scaleups resident there.

### **HEATMAP OF REGIONS BY NUMBER OF SCALEUPS**

London and the South East take the lead as expected, with the East of England coming third for number of scaleups, with 484.

## **TOP REGIONS BY NUMBER OF SCALEUPS**

| London                 | 976 |
|------------------------|-----|
| South East             | 615 |
| East of England        | 484 |
| North West             | 468 |
| West Midlands          | 378 |
| Yorkshire & Humberside | 336 |
| South West             | 312 |
| East Midlands          | 301 |
| Scotland               | 277 |
| North East             | 151 |
| Wales                  | 134 |