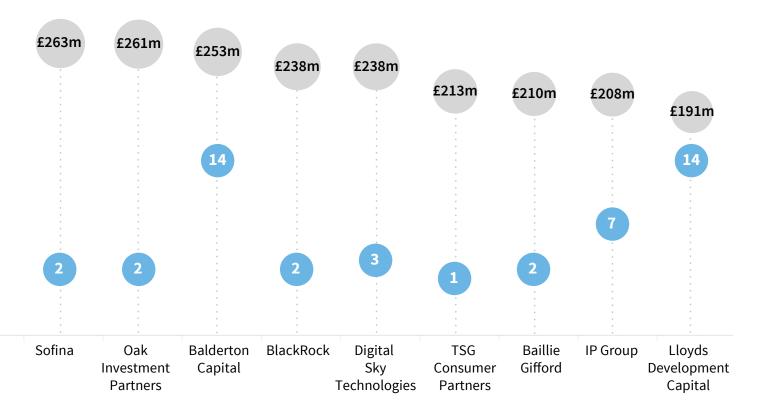

### TOP INVESTORS BY NUMBER OF INVESTMENTS INTO VISIBLE SCALEUPS

|                                | New entry |
|--------------------------------|-----------|
| BGF                            | 72        |
| Draper Esprit                  | 19        |
| Index Ventures                 | 17        |
| Accel                          | 14        |
| Balderton Capital              | 14        |
| Lloyds Development Capital     | 14        |
| Woodford Investment Management | 12        |
| Crowdcube •                    | 11        |
| Notion Capital                 | 9         |
| Touchstone Innovations         | 8         |
| Accomplice                     | 7         |
| Advent Technology              | 7         |
| Beringea                       | 7         |
| Eden Ventures                  | 7         |
| Eight Roads Ventures 🕒         | 7         |
| Highland Capital Partners      | 7         |
| IP Group                       | 7         |
| Scottish Equity Partners       | 7         |
| Livingbridge O                 | 6         |
| Development Bank of Wales      | 6         |

Top investors. Scaleups' top funders come in many forms: some have the expressed purpose of backing scaleups, some back companies just as they are starting to scale.

- Total number of investments
- Total value of investments
- Highest in category