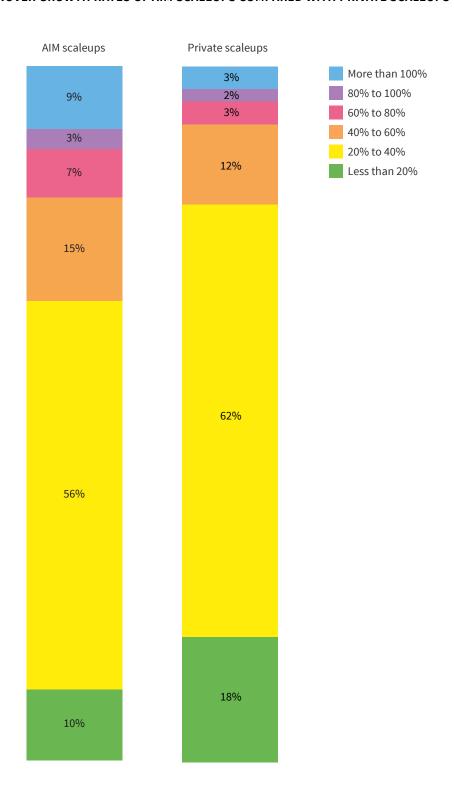

Marcus Stuttard Head of AIM, London Stock Exchange

AIM scaleups are more likely to be growing their turnover by more than 40% than their private company counterparts.

### TURNOVER GROWTH RATES OF AIM SCALEUPS COMPARED WITH PRIVATE SCALEUPS

The proportion of AIM scaleups with employee growth of more than 60% more closely mirrors the proportion of private scaleups with the same rate of growth.