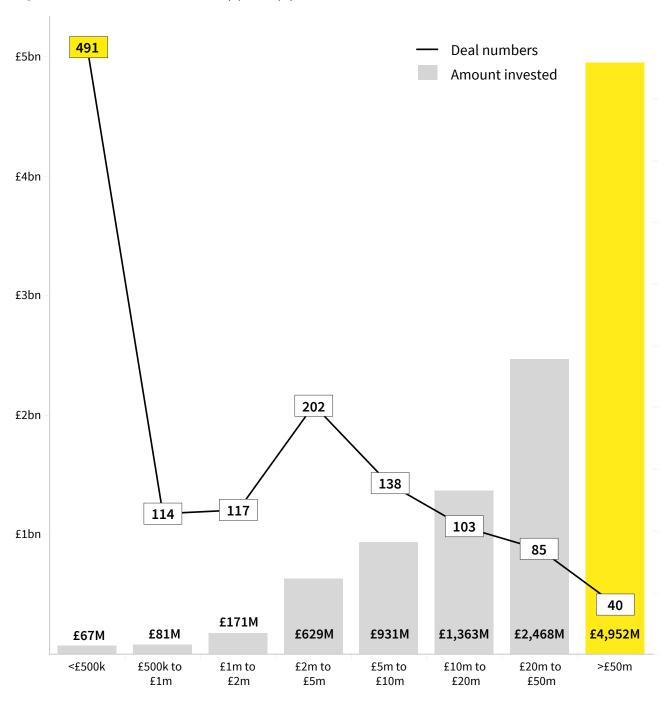

# **SECTOR**

E-commerce

**HOW MUCH HAVE THEY RAISED?** 

£125m

Deals worth more than £50m account for the majority of the amount of investment into scaleups, although they are the least frequent.

### **EQUITY INVESTMENTS IN SCALEUPS 1/1/11 - 31/8/18 BY SIZE BRACKETS**

BGF remains the top investor into the UK's visible scaleups. Eight Roads Ventures and Livingbridge are new entrants to the rankings.