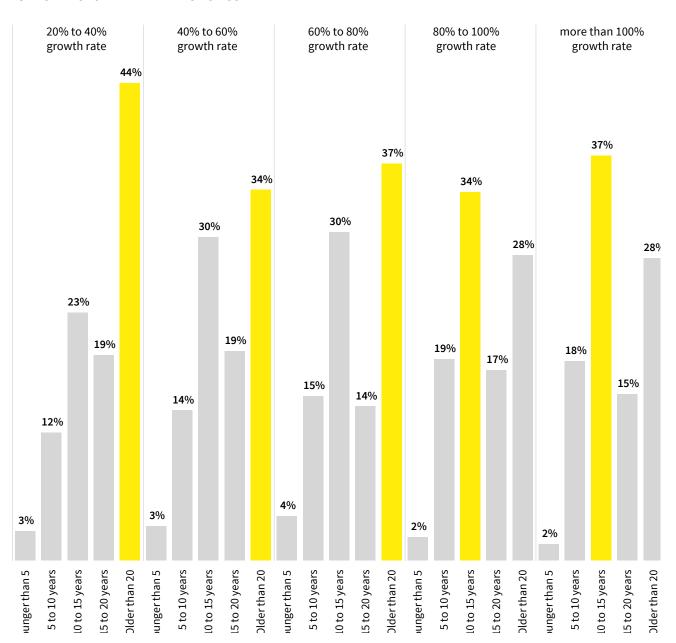

# Companies in the 10 to 15 year age bracket were most likely to be growing at the fastest yearly rates of over 80%.

### TURNOVER GROWTH RATE BY AGE OF COMPANY

Company ages. Scaleups aged 10 to 15 years old were most likely to have used equity financing. Those younger than 5 were least likely.