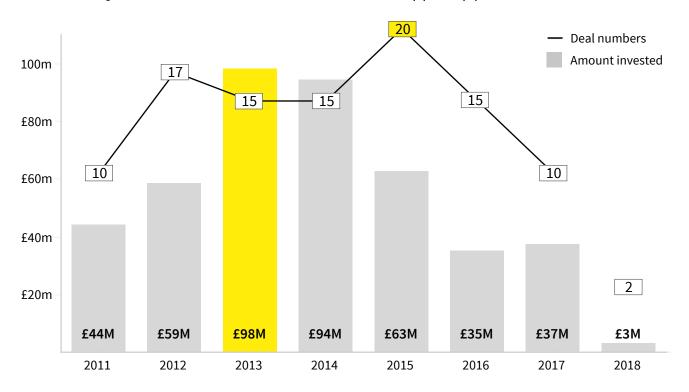

### **GRANTS TO SCALEUPS BY REGION 1/11/04 - 31/8/18**

Midlands focus. 2017 saw the largest value of Innovate UK grants awarded in the Midlands. However, equity investment in the area has been decreasing since 2013.

### INNOVATE UK GRANTS TO SCALEUPS IN THE MIDLANDS 1/1/11 - 31/8/18

### ANNOUNCED EQUITY INVESTMENTS IN SCALEUPS IN THE MIDLANDS 1/1/11 - 31/8/18

Midlands focus. A large number of Industrial scaleups are located in the Birmingham metropolitan area. The sector has been supported by £18m in Innovate UK grants.