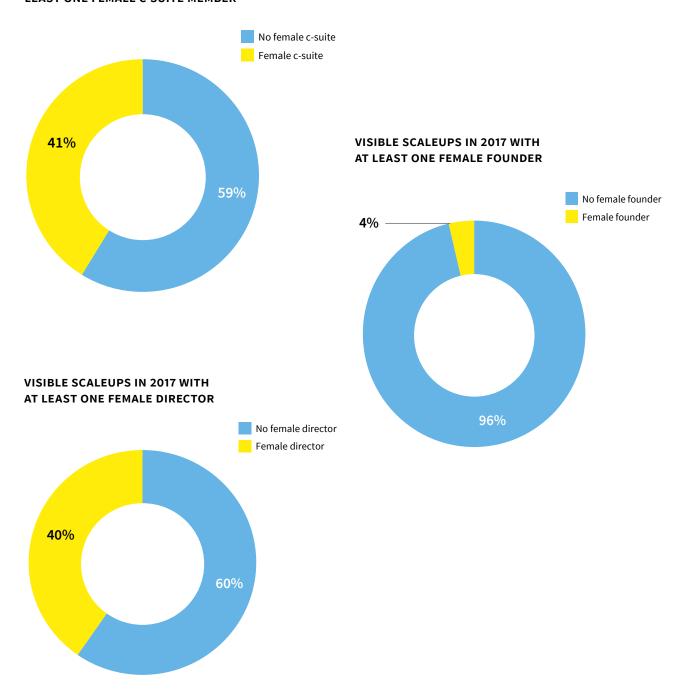

### AVERAGE OVERSEAS TURNOVER OF 2017 SCALEUPS BY COMPANY AGE BUCKETS

Founders and executives. Companies that scaled in 2017 were more likely to have a female c-suite member than those scaling between 2011 and 2016.

Sam Smith Founder and CEO, finnCap

Although female representation at the c-suite level is improving, the proportion of female founders at visible scaleups has remained static.

# VISIBLE SCALEUPS IN 2017 WITH AT LEAST ONE FEMALE C-SUITE MEMBER

A greater proportion of scaleups backed by Innovate UK have female C-suite members when compared with all scaleups.