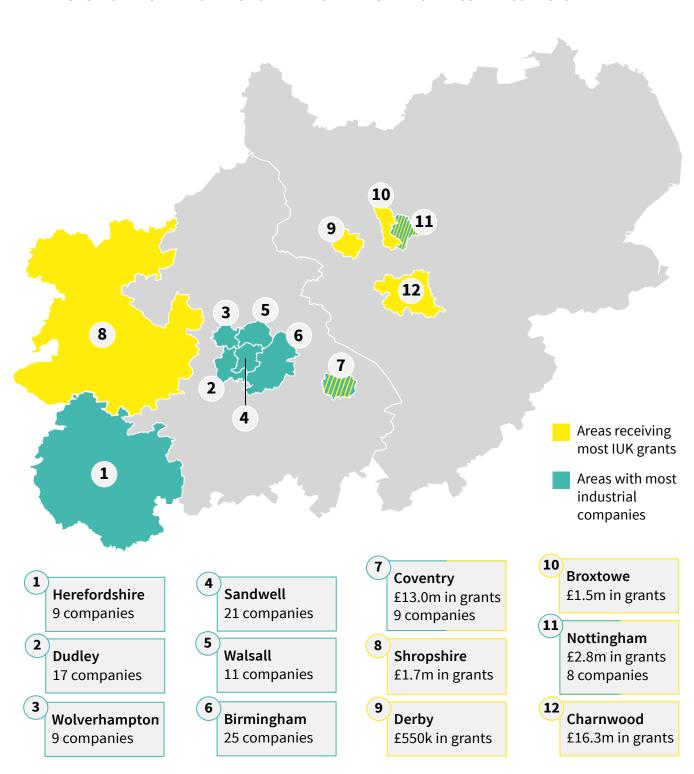

### ANNOUNCED EQUITY INVESTMENTS IN SCALEUPS IN THE MIDLANDS 1/1/11 - 31/8/18

Midlands focus. A large number of Industrial scaleups are located in the Birmingham metropolitan area. The sector has been supported by £18m in Innovate UK grants.

### MIDLANDS AUTHORITIES BY INNOVATE UK GRANT VALUE AND NUMBER OF INDUSTRIAL SCALEUPS

44% of scaleups in the Midlands belong to the Industrials top-level sector, making it the most populated top-level sector in this combined region.