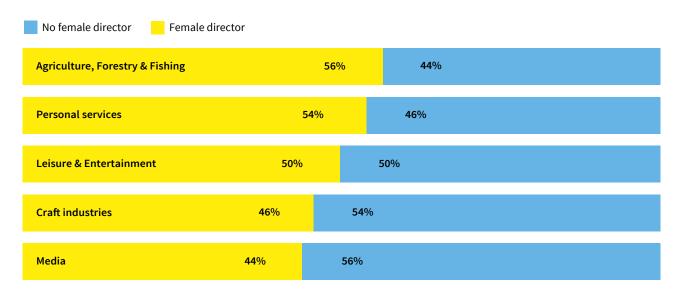

ers. I am immensely proud that finnCap continues to achieve our scaleup aims and I am determined we help others do the same.

Sam Smith Founder and CEO, finnCap

Although female representation at the c-suite level is improving, the proportion of female founders at visible scaleups has remained static.

# VISIBLE SCALEUPS IN 2017 WITH AT LEAST ONE FEMALE C-SUITE MEMBER



A greater proportion of scaleups backed by Innovate UK have female C-suite members when compared with all scaleups.

# VISIBLE IUK BACKED SCALEUPS WITH AT LEAST ONE FEMALE C-SUITE MEMBER



In total, £414m has been invested into female founded scaleups since 2011. The top investor is Eight Roads Ventures which contributed to 5 deals worth £121m.

### TOP SECTORS BY PROPORTION OF SCALEUPS WITH AT LEAST ONE FEMALE DIRECTOR



### TOP INVESTORS BY NUMBER OF INVESTMENTS INTO FEMALE FOUNDED SCALEUPS

| Eight Roads Ventures           | 5 | £121m |
|--------------------------------|---|-------|
| BGF                            | 4 | £36m  |
| Santander Growth Capital Fund  | 3 | £15m  |
| Livingbridge                   | 3 | £11m  |
| Index Ventures                 | 2 | £31m  |
| Level Equity                   | 2 | £46m  |
| Partech Ventures               | 2 | £79m  |
| Woodford Investment Management | 2 | £8m   |

Geography. London dominates the UK with 22% of the scaleup population. The North West performs well, with 10% of scaleups resident there.

### **HEATMAP OF REGIONS BY NUMBER OF SCALEUPS**



London and the South East take the lead as expected, with the East of England coming third for number of scale