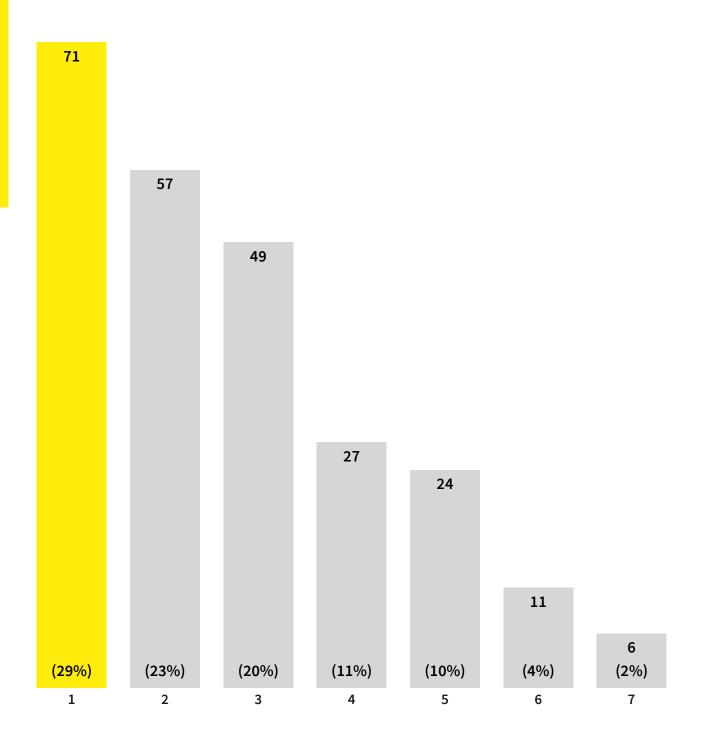

## **EMPLOYEE GROWTH RATES OF AIM SCALEUPS COMPARED WITH PRIVATE SCALEUPS**

71% of AIM scaleups scaled for more than one period since 2011. This is significantly higher than the 47% of private scaleups scaling more than once since the same year.

### NUMBER OF SCALING EVENTS SINCE 2011 BY EACH AIM SCALEUP

Advisors. KPMG was the top advisor to visible scaleups in 2017, followed by Grant Thornton.