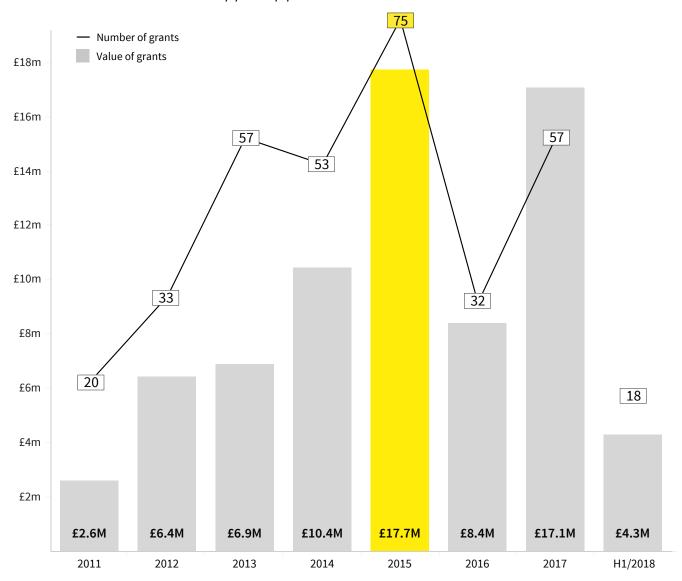

Keith Morgan CEO, British Business Bank

Grants. Since 2011 £74m worth of Innovate UK grants have been awarded to scaleups. Innovate UK will further support scaleups through Innovation Loans, which are being piloted this year.

**KEY FIGURES 1/1/11 - 31/8/18** 

345
grants to visible scaleups

£74m
IUK grant funding

£214k average grant size

### INNOVATE UK GRANTS TO SCALEUPS 1/1/11 - 31/8/18

Four of the top five sub-sectors that received the most Innovate UK grants were in the Industrial sector. In total, Industrial scaleups received 79 grants.