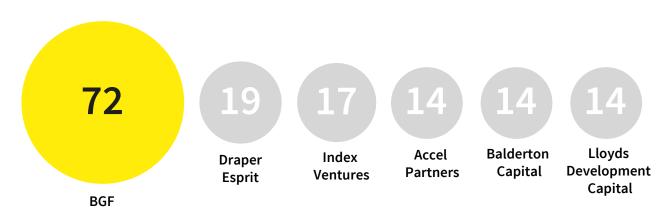

### **EQUITY INVESTMENTS IN SCALEUPS 1/1/11 - 31/8/18 BY SIZE BRACKETS**

BGF remains the top investor into the UK's visible scaleups. Eight Roads Ventures and Livingbridge are new entrants to the rankings.

### TOP INVESTORS BY NUMBER OF INVESTMENTS INTO VISIBLE SCALEUPS

|                                | New entry |
|--------------------------------|-----------|
| BGF                            | 72        |
| Draper Esprit                  | 19        |
| Index Ventures                 | 17        |
| Accel                          | 14        |
| Balderton Capital              | 14        |
| Lloyds Development Capital     | 14        |
| Woodford Investment Management | 12        |
| Crowdcube •                    | 11        |
| Notion Capital                 | 9         |
| Touchstone Innovations         | 8         |
| Accomplice                     | 7         |
| Advent Technology              | 7         |
| Beringea                       | 7         |
| Eden Ventures                  | 7         |
| Eight Roads Ventures 🕒         | 7         |
| Highland Capital Partners      | 7         |
| IP Group                       | 7         |
| Scottish Equity Partners       | 7         |
| Livingbridge O                 | 6         |
| Development Bank of Wales      | 6         |

Top investors. Scaleups' top funders come in many forms: some have the expressed purpose of backing scaleups, some back companies just as they are starting to scale.

- Total number of investments
- Total value of investments
- Highest in category

BGF investment. BGF is the most frequent investor into the UK's scaleups. A quarter of the investment has gone to scaleups in London and 17% to those in the East Midlands.