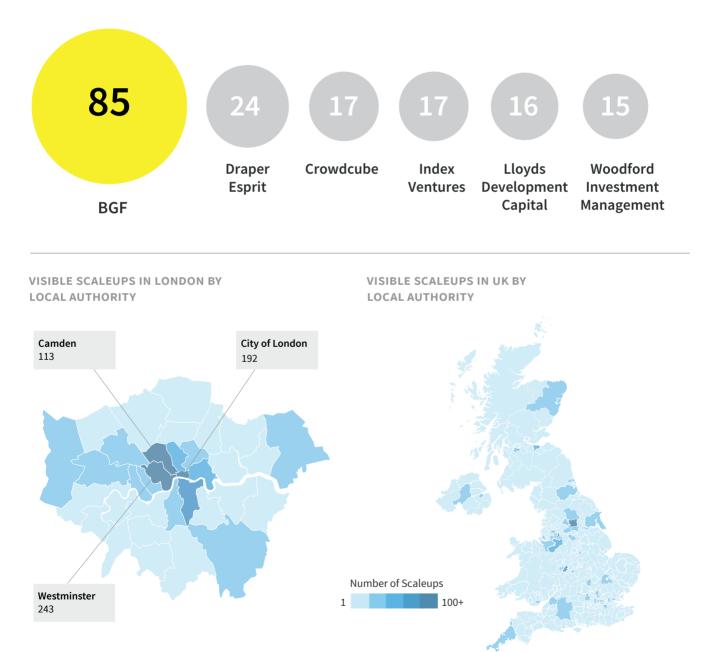

### 28 of the 54 funds that have backed one or more visible scaleups have received backing from the British Business Bank.

| FUND MANAGER                     | NUMBER OF DEALS |
|----------------------------------|-----------------|
| BGF                              | 84              |
| Draper Esprit 🕒                  | 29              |
| Index Ventures                   | 27              |
| Accel                            | 26              |
| Woodford Investment Management 🥚 | 22              |
| Amadeus Capital Partners 🌘 😑     | 19              |
| Balderton Capital 🛛              | 19              |
| Crowdcube                        | 17              |
| Lloyds Development Capital 🧶     | 18              |
| IP Group                         | 16              |
| Seedrs 🕘 😑                       | 15              |
| Touchstone Innovations 🥚         | 15              |
| Livingbridge 🔵                   | 14              |
| Development Bank of Wales 🔵      | 14              |
| Accomplice 🔵                     | 13              |
| Advent Technology 🥚              | 12              |
| Envestors                        | 12              |
| Scottish Equity Partners         | 12              |
| Beringea 🔵                       | 11              |
| Lansdowne Partners 🔵 😑           | 11              |

Active fund Inactive fund New entry

**Top investors.** BGF remains the top investor into visible scaleups by the number of investments made, though it has invested less than Canada Pension Plan's one megadeal.

**Geography.** London remains the most popular region for scaleups, home to almost a quarter. Both the North West and the East of England are home to 10% of scaleups.

The top three local authorities for density of scaleups are in London, with Westminster having the largest population of them all.

5

90+

1

10

# Outside of London, big cities such as Leeds, Birmingham and Manchester are further hotspots for scaleups.