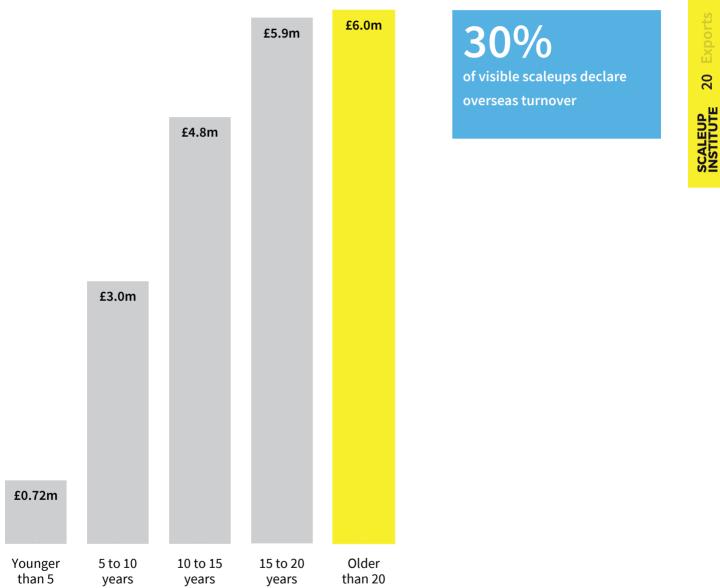

### PROPORTION OF SCALEUPS USING EQUITY FINANCING BY COMPANY AGE

**Exports.** Nearly a third of scaleups declare overseas turnover. Scaleups that are more than 15 years old have the highest average overseas turnover.