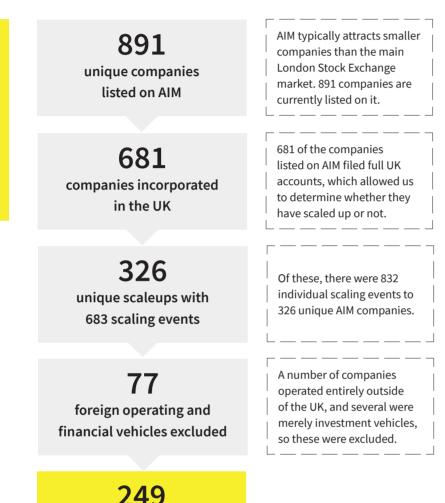

In 2019 the Index shows how the cohort of private scaleups has swelled to more than 5,000, growing from 4,420 to 5,456 in a year — an increase of 23%. Additionally, 249 scaleups are listed on AIM who continue to show higher turnover growth rates than their non-listed peers.

#### TOP SCALEUPS IN 2018 BY TURNOVER & EMPLOYMENT IN TOP SECTORS

**AIM Scaleups.** Despite a decrease in the overall number of companies listed on AIM, the number of scaleups has increased from last year.

unique AIM scaleups

The Scaleup Index continues to reinforce the importance of scaleup companies to the UK economy and the importance of equity finance in driving their growth. London Stock Exchange Group is committed to playing its part in providing support and access to capital for these companies. The increased turnover and headcount growth of scaling companies on AIM is testament to the power of equity finance and the continued access to capital available through AIM to fund future development; one of the key benefits that being admitted to AIM can bring."