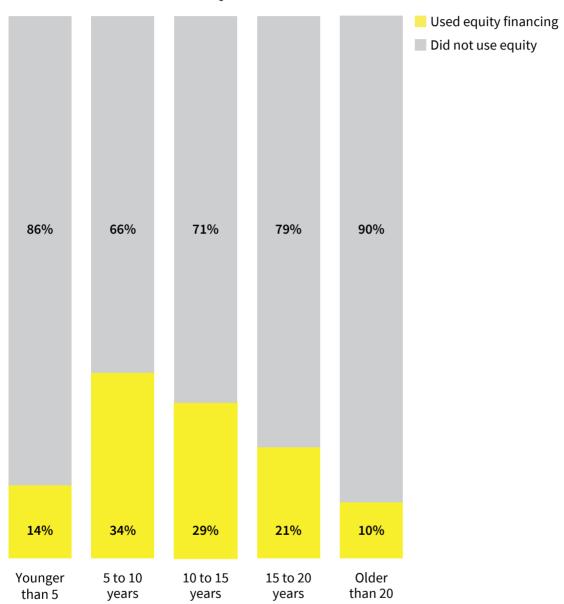

### TURNOVER GROWTH RATE BY AGE OF COMPANY

**Company ages.** Older scaleups are the least likely to use equity finance. Introducing new shareholders becomes more difficult over time.