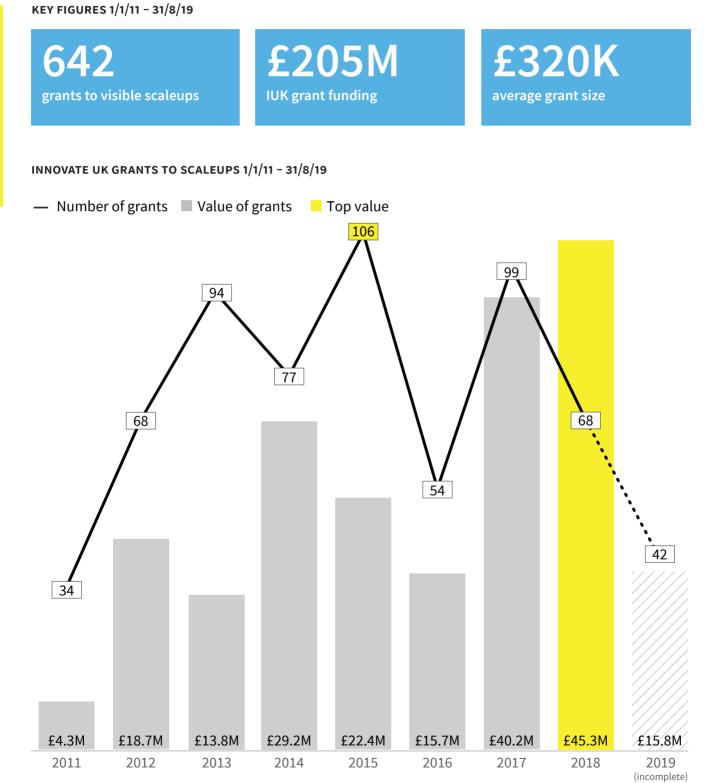

**SECTOR** Consumer banking and

financial services

**YEARS SCALED** 9 years **Grants.** Over £45 million of Innovate UK grant funding went to visible scaleups in 2018. These grants were larger on average than in previous years.

# Scaleups in manufacturing sectors remain the top recipients of Innovate UK grant funding.

| Misc. manufacturing and engineering | 152 |
|-------------------------------------|-----|
| Automotive                          | 62  |
| Chips and processors                | 51  |
| Electrical components               | 49  |
| Other Cleantech                     | 46  |
| Food and drink processors           | 46  |
| Semiconductors                      | 45  |
| Research tools/ reagents            | 40  |
| Other supply chain                  | 38  |

### TOP SECTORS BY NUMBER OF SCALEUPS RECEIVING INNOVATE UK GRANTS

METHODOLOGY NOTE:

As we find new scaleups, we include their entire grant history. For example, this means a scaleup found in 2018 can cause the 2011 figure for grants awarded to scaleups to increase. The chart on the facing page therefore depicts all grants ever awarded to a company that has become a scaleup between 01/01/2011 to 31/08/2019.