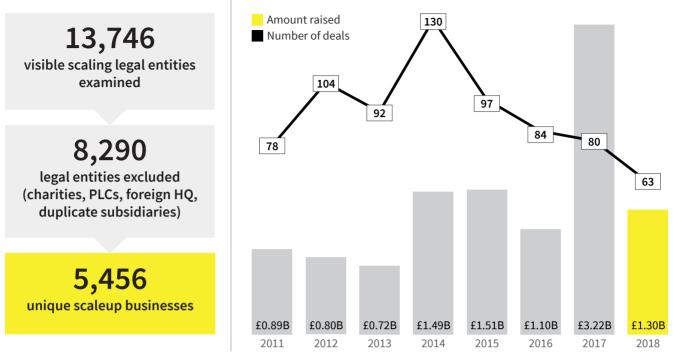

### **IRENE GRAHAM**

**CEO, THE SCALEUP INSTITUTE** 

13,746 visible scaling legal entities

examined

**2,524** foreign-HQ, LLPs, financial vehicles excluded

2,378 subsidiary companies excluded

> 1,597 listed companies excluded

1,387 charities, trusts, CICs excluded

404 acquired companies excluded

5,456 unique scaleup businesses 13,746 legal entities that filed full accounts matched the OECD scaleup criteria in at least one three-year period in 2011 to 09/2019.

We did not include companies that are part of a business headquartered abroad. We also excluded LLPs and financial vehicles.

If a group has many scaling subsidiaries, only the single overarching business has been included.

Listed companies are excluded for the majority of the report, except for in the final section which focuses on scaleups listed on AIM.

This report has not looked at charities as their aims are materially distinct from those of fast-growing commercial enterprises.

The OECD definition of a scaleup excludes companies that began scaling only after being acquired.

KEY FIGURES 01/01/2011 - 31/08/2019

TOP EQUITY INVESTORS BY DEALS INTO VISIBLE SCALEUPS 01/01/2011 - 31/08/2019

**Investment.** 2017 remains the record year for equity investment into visible scaleups thanks to a handful of megadeals (>£50M).

63 equity investments were made into visible scaleups in 2018. The largest of these was an investment of £150M into Oxford Nanopore.