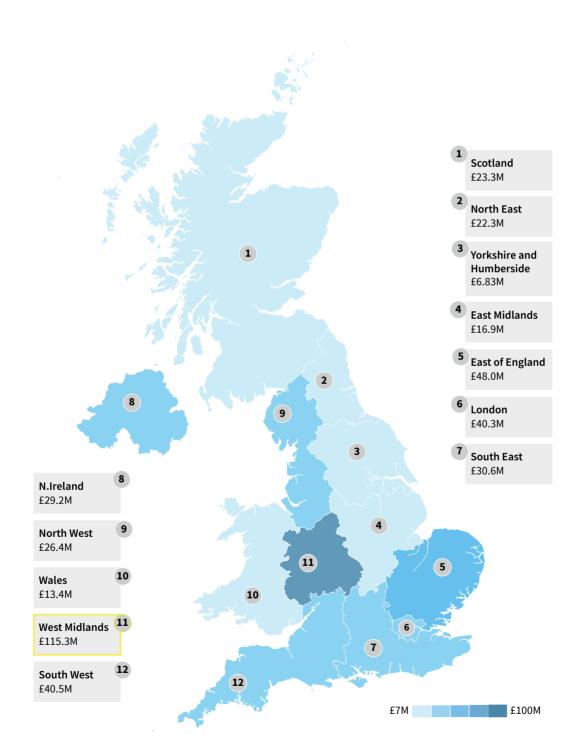

**Grants.** By value, scaleups in the Midlands received a third of all grants awarded to scaleups. Scaleups in the East of England have received over £45m of support.

ALL GRANTS TO SCALEUPS BY REGION 1/1/01 - 31/8/19

**Geography.** London remains the most popular region for scaleups, home to almost a quarter. Both the North West and the East of England are home to 10% of scaleups.

### HEATMAP OF REGIONS BY NUMBER OF SCALEUPS

While London and the South East remain the top two regions for scaleups, the North West has narrowly overtaken the East of England for third place, with 572 scaleups in the region.

### TOP REGIONS BY NUMBER OF SCALEUPS

| London                   | 1,204 |
|--------------------------|-------|
| South East               | 719   |
| North West               | 572   |
| East of England          | 551   |
| West Midlands            | 439   |
| Yorkshire and the Humber | 423   |
| South West               | 364   |
| East Midlands            | 348   |
| Scotland                 | 323   |
| North East               | 190   |
| Northern Ireland         | 164   |
| Wales                    | 160   |