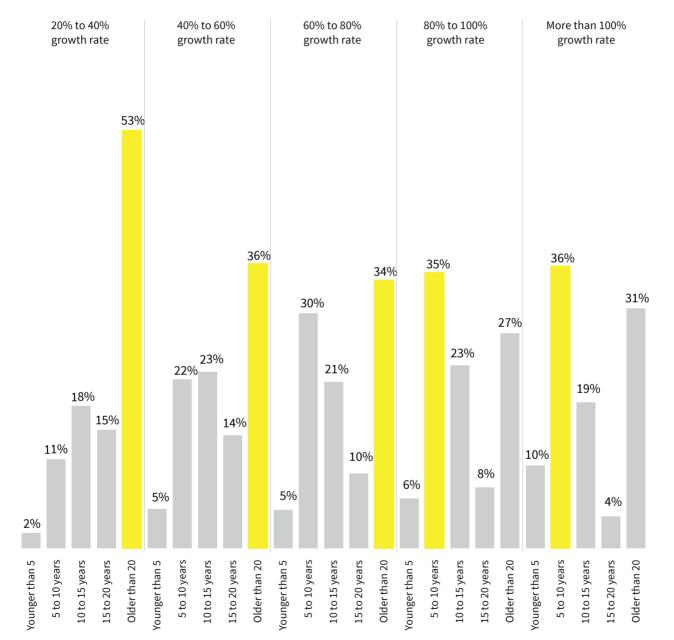

**Growth rate demographics.** Overall, companies with higher turnover growth are more likely to have raised equity funding.

Headcount growth rate also correlates with the use of equity finance, up to 100% growth. It is rare for companies to grow their employee count by more than 100%.

Scaleups that have raised more equity are more likely to show turnover growth rates of over 100%.

Simon Edmonds Deputy Executive Chair and Chief Business Officer, Innovate UK

**Company ages.** More than 60% of scaleups incorporated more than 20 years ago.

Companies from 5 to 10 years old are most likely to have turnover growth rates of above 80%.