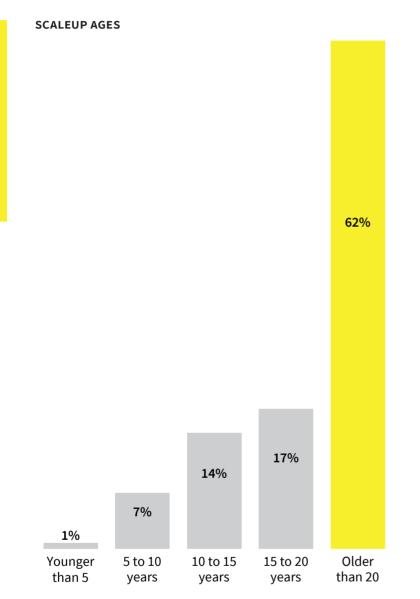

Simon Edmonds Deputy Executive Chair and Chief Business Officer, Innovate UK

**Company ages.** More than 60% of scaleups incorporated more than 20 years ago.

Companies from 5 to 10 years old are most likely to have turnover growth rates of above 80%.