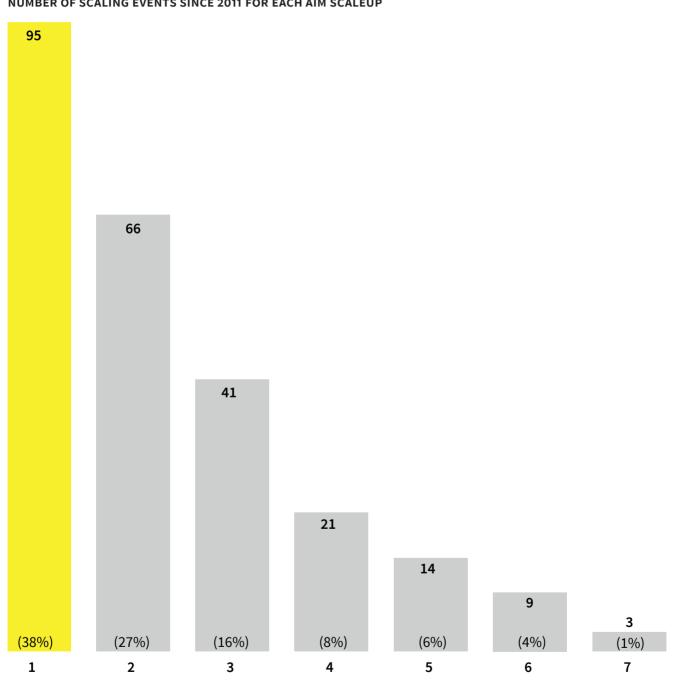

# 62% of AIM scaleups have scaled for more than one threeyear period, while 57% of private scaleups have done this.

#### NUMBER OF SCALING EVENTS SINCE 2011 FOR EACH AIM SCALEUP

Every scaleup that we analysed in this report is listed below.