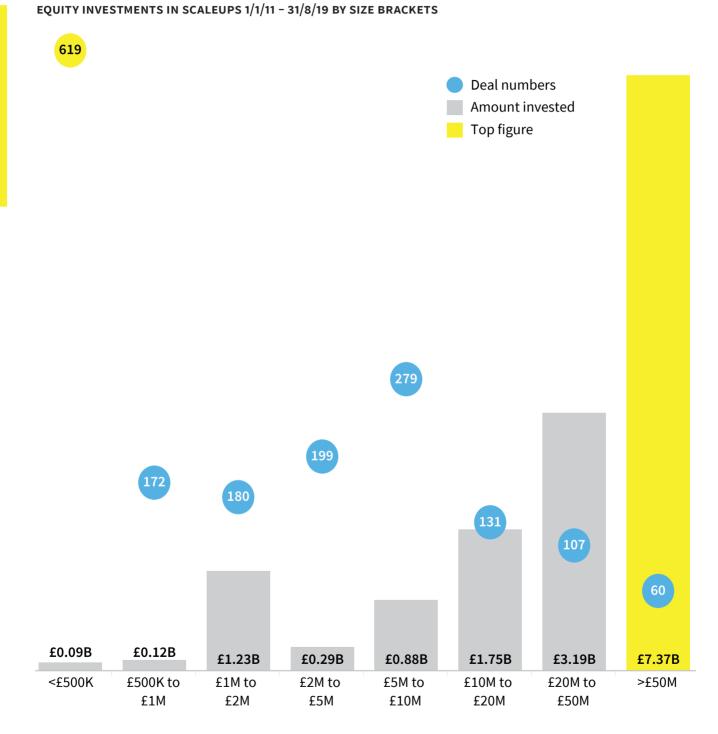

KEY FIGURES 01/01/2011 - 31/08/2019

TOP EQUITY INVESTORS BY DEALS INTO VISIBLE SCALEUPS 01/01/2011 - 31/08/2019

**Investment.** 2017 remains the record year for equity investment into visible scaleups thanks to a handful of megadeals (>£50M).

Wol Kolade Managing Partner, Livingbridge

Deals worth more than £50M – a small proportion of the total number of deals – account for the bulk of the amount received by visible scaleups.