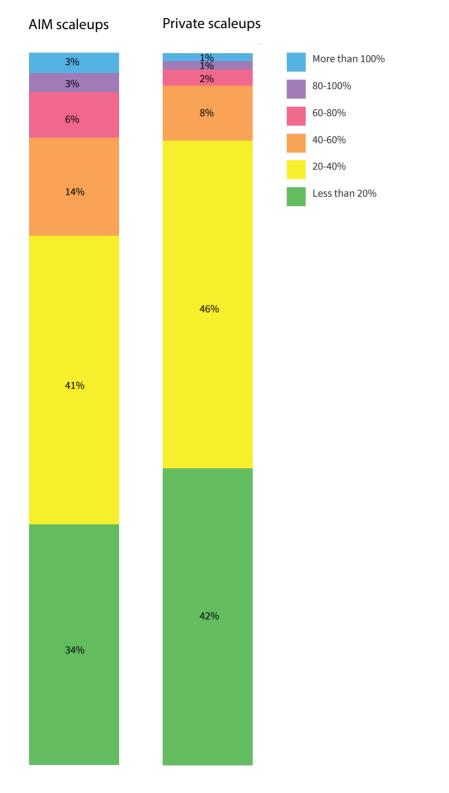

# While 12% of private scaleups have grown their headcount by more than 40%, 26% of AIM scaleups have achieved this.

#### EMPLOYEE GROWTH RATES OF AIM SCALEUPS COMPARED WITH PRIVATE SCALEUPS