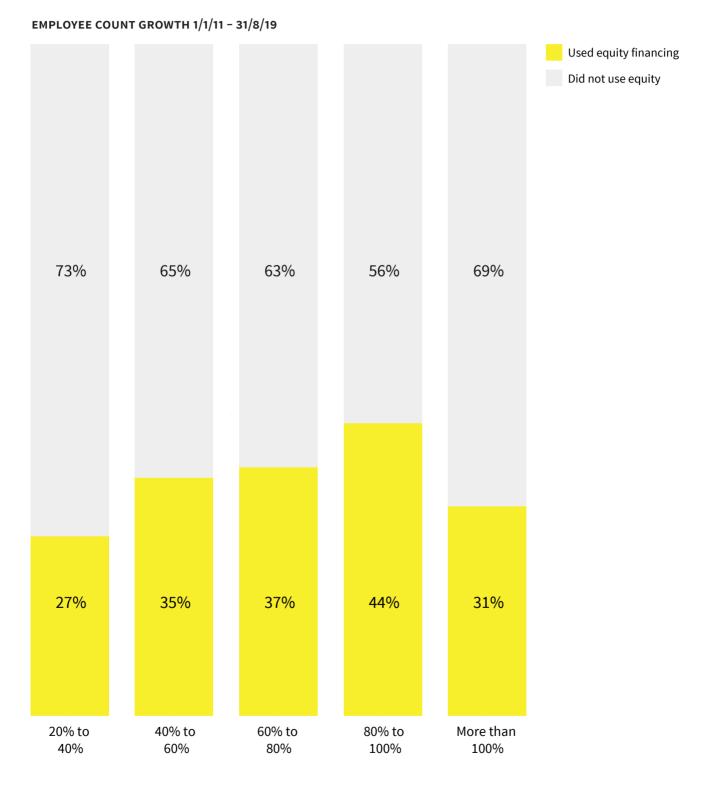

**Growth rate demographics.** Overall, companies with higher turnover growth are more likely to have raised equity funding.

Headcount growth rate also correlates with the use of equity finance, up to 100% growth. It is rare for companies to grow their employee count by more than 100%.