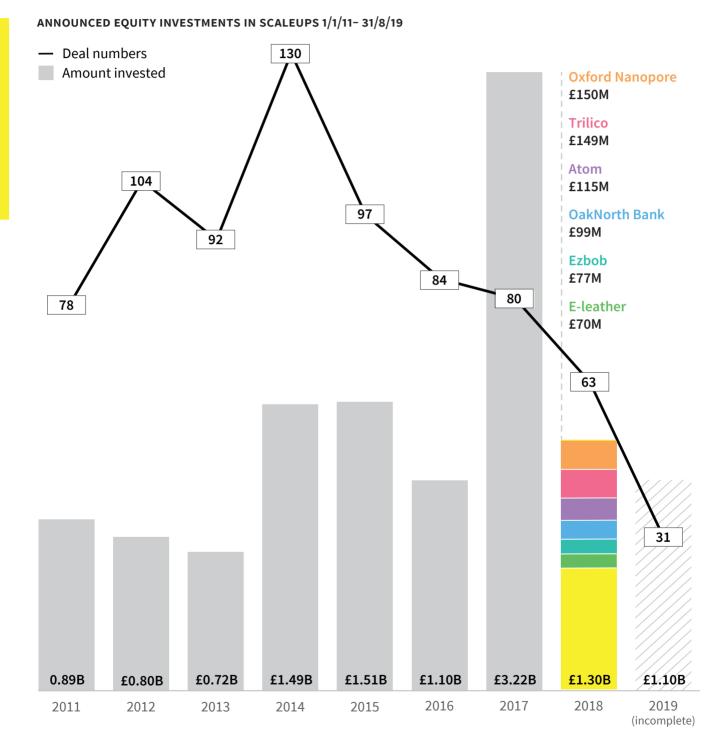

KEY FIGURES 01/01/2011 - 31/08/2019

TOP EQUITY INVESTORS BY DEALS INTO VISIBLE SCALEUPS 01/01/2011 - 31/08/2019

**Investment.** 2017 remains the record year for equity investment into visible scaleups thanks to a handful of megadeals (>£50M).

63 equity investments were made into visible scaleups in 2018. The largest of these was an investment of £150M into Oxford Nanopore.

#### **2018 KEY FIGURES** £55M £1.3B 63 equity deals total raised average deal size TOP SCALEUPS BY TOTAL AMOUNT OF EQUITY RAISED IN 2018 SECTOR SECTOR Research tools/ reagents; Telecommunications: Software-as-a-service Analytics, insight and tools **Frilico** NANOPORE **HOW MUCH HAVE HOW MUCH HAVE THEY RAISED? THEY RAISED?** £150M £99M SECTOR SECTOR Consumer banking and Consumer/ business financial services banking and financial OakNorth services tom Bank **HOW MUCH HAVE HOW MUCH HAVE THEY RAISED? THEY RAISED?** £149M £77M **SECTOR SECTOR** Business banking and Textiles manufacturing financial services ezbob E-LEATHER **HOW MUCH HAVE HOW MUCH HAVE THEY RAISED? THEY RAISED?** £115M £70M

Wol Kolade Managing Partner, Livingbridge

Deals worth more than £50M – a small proportion of the total number of deals – account for the bulk of the amount received by visible scaleups.