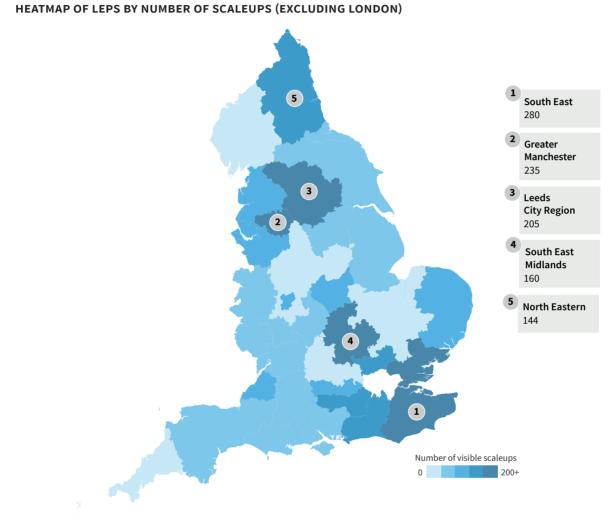

## TOP LEPS BY NUMBER OF VISIBLE SCALEUPS (EXCLUDING LONDON)

| South East          | 280 |
|---------------------|-----|
| Greater Manchester  | 235 |
| Leeds City Region   | 205 |
| South East Midlands | 144 |
| North Eastern       | 143 |

### TOP LOCAL AUTHORITIES BY NUMBER OF SCALEUPS

South East LEP remains the most popular LEP for scaleups, but Greater Manchester LEP has jumped to second place.

Leeds City Region LEP and South East Midlands LEP are also home to a significant number of scaleups.

#### TOP LEPS OUTSIDE LONDON BY NUMBER OF SCALEUPS

| South East                                        | 270 |
|---------------------------------------------------|-----|
| Greater Manchester                                | 235 |
| Leeds City Region                                 | 205 |
| South East Midlands                               | 160 |
| North Eastern                                     | 144 |
| Hertfordshire                                     | 143 |
| Enterprise M3                                     | 141 |
| Derby, Derbyshire, Nottingham and Nottinghamshire | 141 |
| Coast to Capital                                  | 122 |