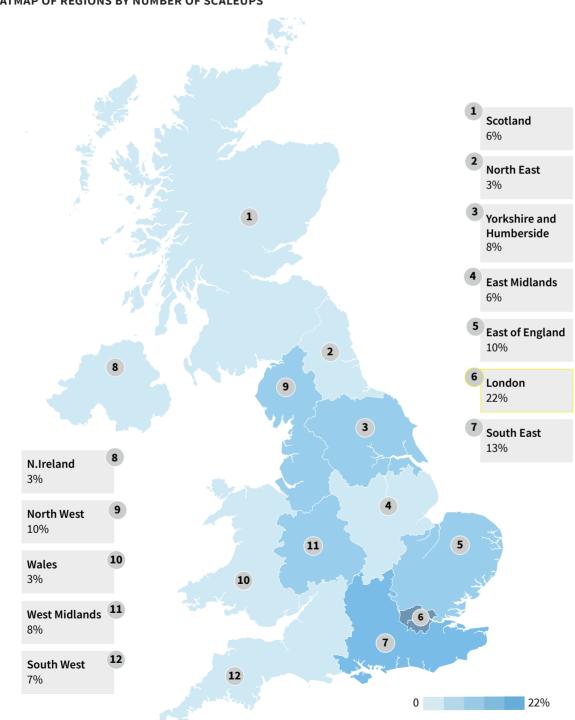

**Geography.** London remains the most popular region for scaleups, home to almost a quarter. Both the North West and the East of England are home to 10% of scaleups.

### HEATMAP OF REGIONS BY NUMBER OF SCALEUPS

While London and the South East remain the top two regions for scaleups, the North West has narrowly overtaken the East of England for third place, with 572 scaleups in the region.

### TOP REGIONS BY NUMBER OF SCALEUPS

| London                   | 1,204 |
|--------------------------|-------|
| South East               | 719   |
| North West               | 572   |
| East of England          | 551   |
| West Midlands            | 439   |
| Yorkshire and the Humber | 423   |
| South West               | 364   |
| East Midlands            | 348   |
| Scotland                 | 323   |
| North East               | 190   |
| Northern Ireland         | 164   |
| Wales                    | 160   |