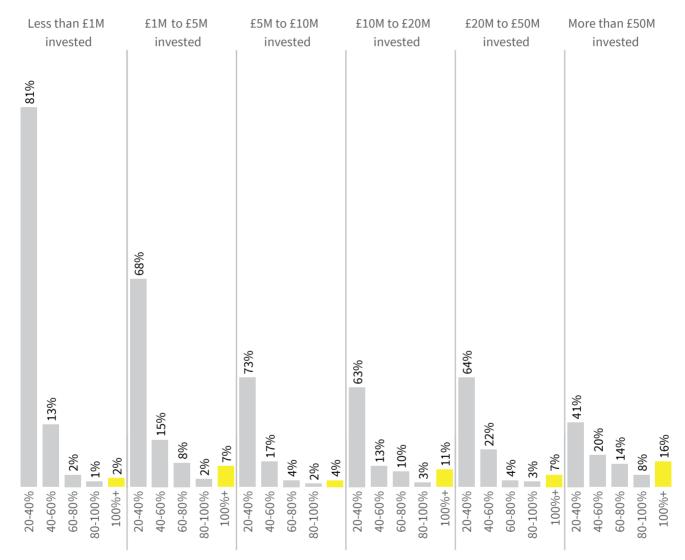

Scaleups that have raised more equity are more likely to show turnover growth rates of over 100%.

### TURNOVER GROWTH RATE BY AMOUNT OF EQUITY INVESTMENT 1/1/11 - 31/8/19