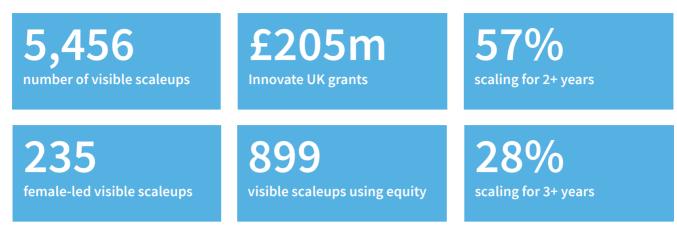

In 2019 the Index shows how the cohort of private scaleups has swelled to more than 5,000, growing from 4,420 to 5,456 in a year — an increase of 23%. Additionally, 249 scaleups are listed on AIM who continue to show higher turnover growth rates than their non-listed peers.

- £1.3b was invested into visible scaleups in 2018.
- BGF remained the top investor into visible scaleups for the third year in a row, having made 85 investments into visible scaleups since 2011.
- Four new investors have entered the top 20 list for investments into visible scaleups: Amadeus Capital Partners, Seedrs, Envestors, and Lansdowne Partners.
- Innovate UK has now made 642 grants to visible scaleups since 2011. Its Innovation Loans programme pilot has also been extended.
- Scaleups are found across the UK and in particular there has been strong growth in Manchester and other regions.
- Representation of women at the C-suite of visible scaleups saw small improvements. Last year, 41% of scaleups had at least one female c-suite member, increasing to 48% this year.

**SECTOR** Consumer banking and

financial services

**YEARS SCALED** 9 years **Grants.** Over £45 million of Innovate UK grant funding went to visible scaleups in 2018. These grants were larger on average than in previous years.

### KEY FIGURES

**58** average director's age

4% scaleup founders are female

**4** average number of directors

235 female-led visible scaleups