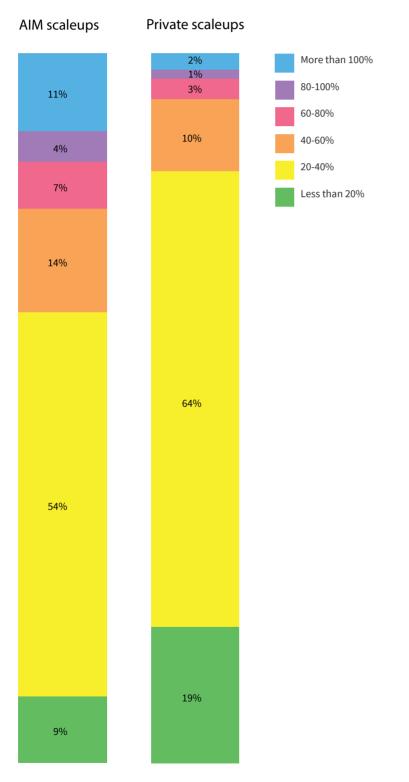

# AIM scaleups are more than twice as likely as other scaleups to be growing their turnover by over 40%.

#### TURNOVER GROWTH RATES OF AIM SCALEUPS COMPARED WITH PRIVATE SCALEUPS