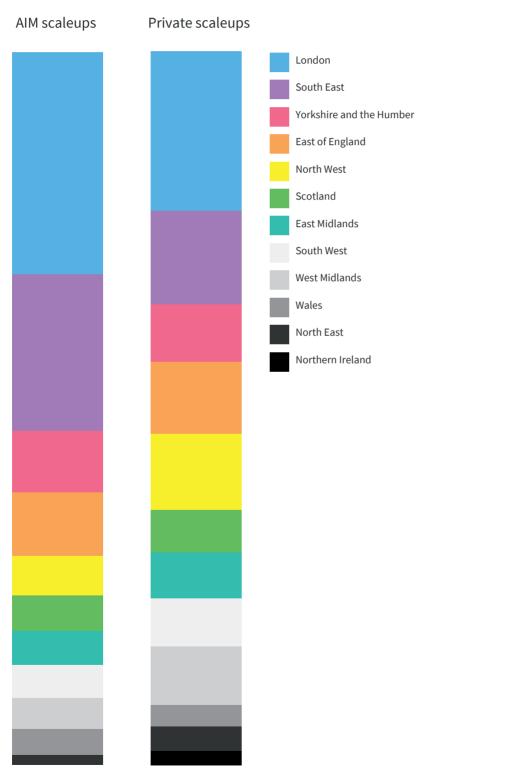

London and the South East account for over half of AIM scaleups. Yorkshire and Humberside is the third most populated, home to 9% of AIM scaleups.

#### NUMBER OF AIM SCALEUPS MAPPED BY REGION

The regional distribution of AIM scaleups is comparable to that of private scaleups, with the South East of the country dominating.

#### PROPORTION OF AIM SCALEUPS PER REGION COMPARED WITH PRIVATE SCALEUPS