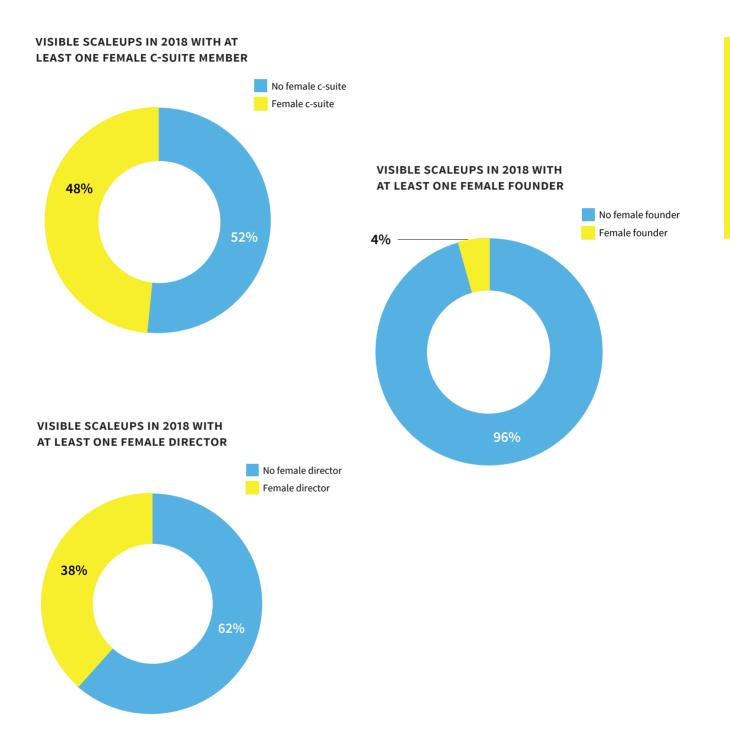

**AVERAGE OVERSEAS TURNOVER BY SCALEUPS IN 2018** 

**Founders and executives.** The proportion of scaleups with a female founder remains at 4%. A larger proportion of directors are found between the ages of 30 and 60 years old.

### KEY FIGURES

**58** average director's age

4% scaleup founders are female

**4** average number of directors

235 female-led visible scaleups

Sam Smith CEO, finnCap Group Plc

Female representation at the C-suite level and in directorships is improving, although founders remain predominantly male.

Female founded scaleups have secured £1.9B in investment since 2011. Santander's Corporate and Commercial fund is the top investor into female founded scaleups, with 7 deals.