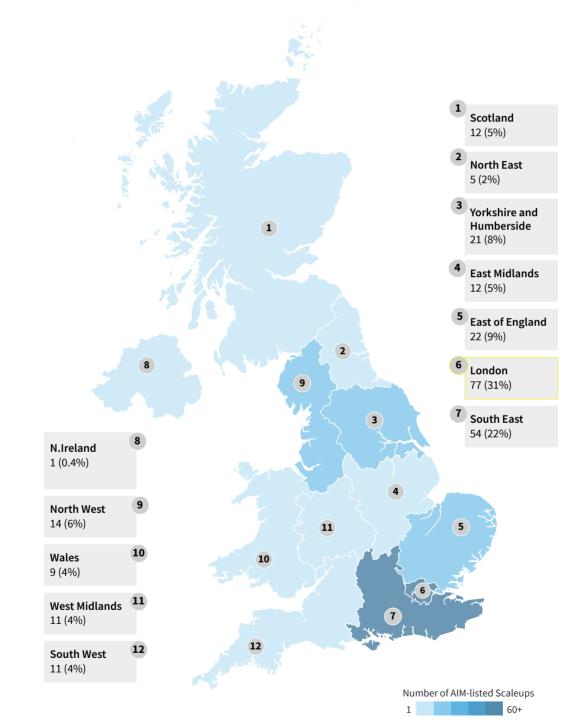

London and the South East account for over half of AIM scaleups. Yorkshire and Humberside is the third most populated, home to 9% of AIM scaleups.