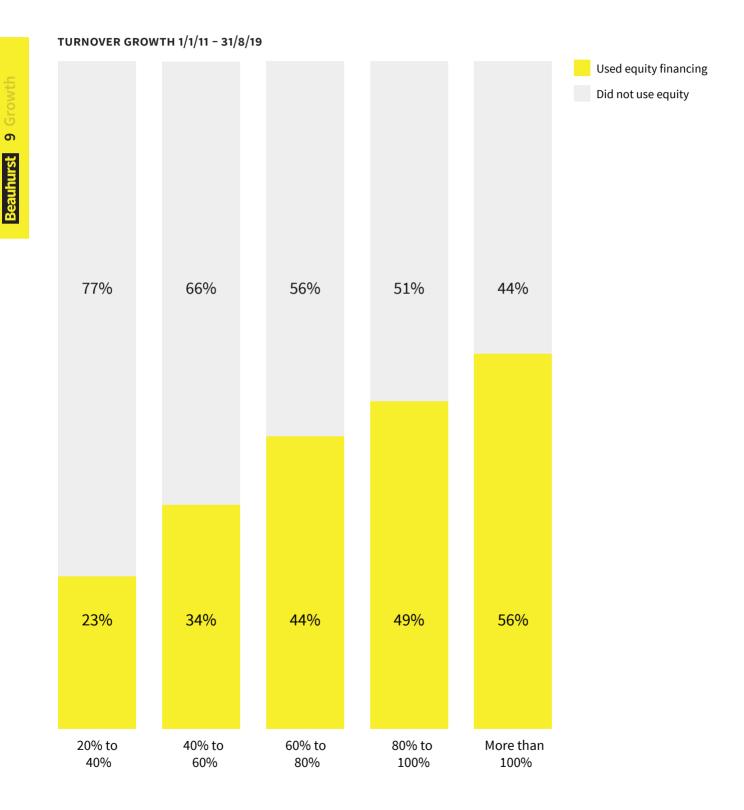

**Growth rate demographics.** Overall, companies with higher turnover growth are more likely to have raised equity funding.

Headcount growth rate also correlates with the use of equity finance, up to 100% growth. It is rare for companies to grow their employee count by more than 100%.

Scaleups that have raised more equity are more likely to show turnover growth rates of over 100%.