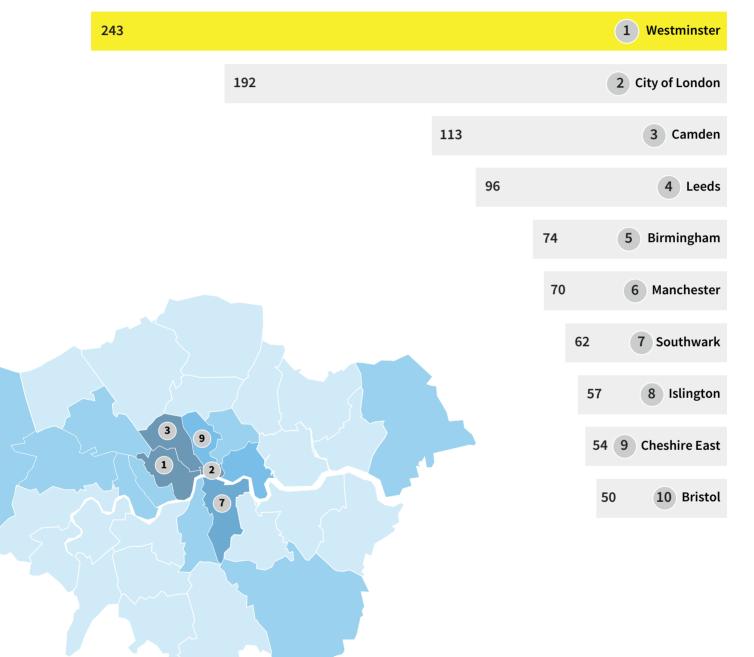

The top three local authorities for density of scaleups are in London, with Westminster having the largest population of them all.

5

90+

1

10

# Outside of London, big cities such as Leeds, Birmingham and Manchester are further hotspots for scaleups.