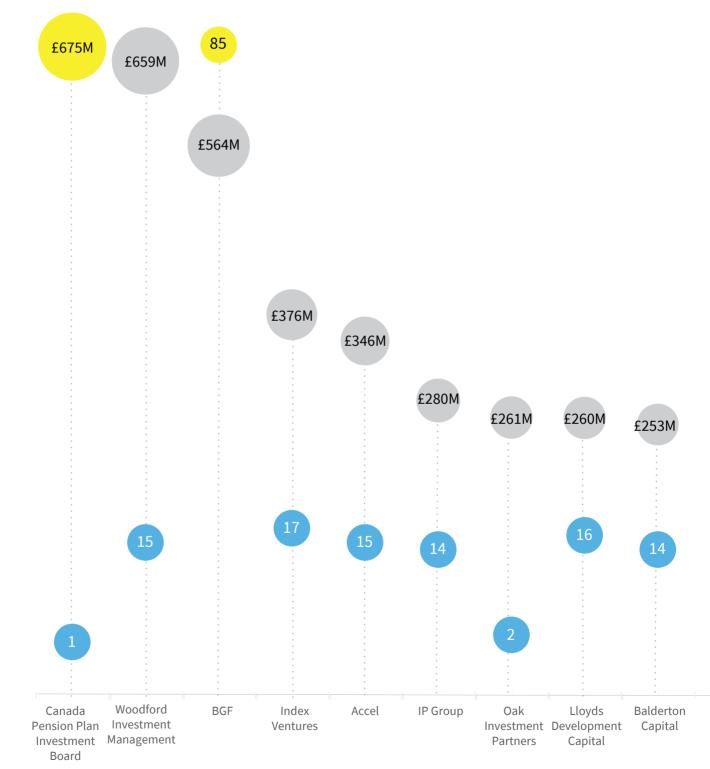

### 28 of the 54 funds that have backed one or more visible scaleups have received backing from the British Business Bank.

| FUND MANAGER                     | NUMBER OF DEALS |
|----------------------------------|-----------------|
| BGF                              | 84              |
| Draper Esprit 🕒                  | 29              |
| Index Ventures                   | 27              |
| Accel                            | 26              |
| Woodford Investment Management 🥚 | 22              |
| Amadeus Capital Partners 🌘 😑     | 19              |
| Balderton Capital 🛛              | 19              |
| Crowdcube                        | 17              |
| Lloyds Development Capital 🧶     | 18              |
| IP Group                         | 16              |
| Seedrs 🕘 😑                       | 15              |
| Touchstone Innovations 🥚         | 15              |
| Livingbridge 🔵                   | 14              |
| Development Bank of Wales 🔵      | 14              |
| Accomplice 🔵                     | 13              |
| Advent Technology 🥚              | 12              |
| Envestors                        | 12              |
| Scottish Equity Partners         | 12              |
| Beringea 🔵                       | 11              |
| Lansdowne Partners 🔵 😑           | 11              |

Active fund Inactive fund New entry

**Top investors.** BGF remains the top investor into visible scaleups by the number of investments made, though it has invested less than Canada Pension Plan's one megadeal.