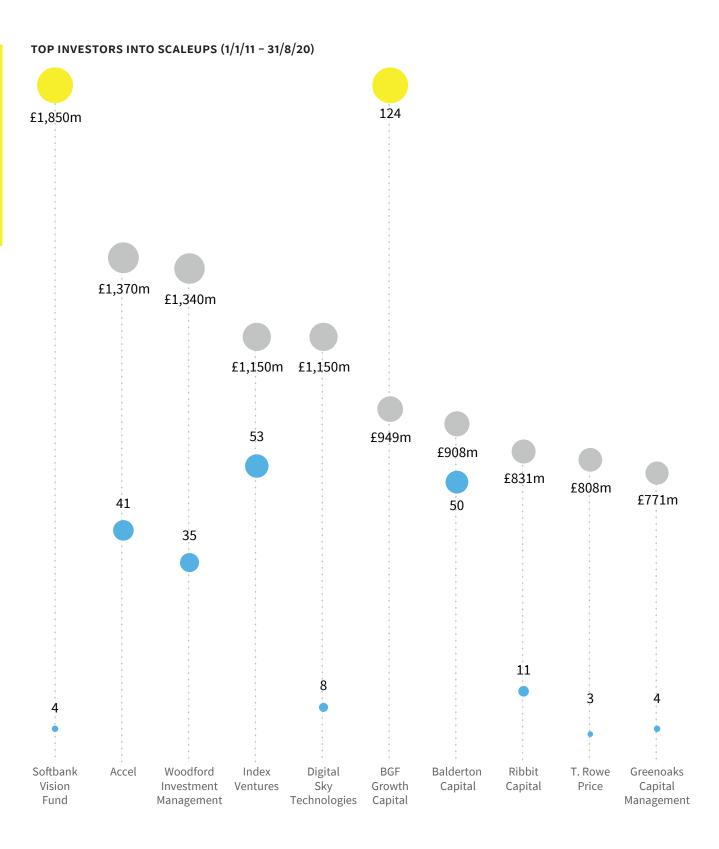

#### TOP INVESTORS BY NUMBER OF EQUITY INVESTMENTS INTO VISIBLE SCALEUPS (1/1/11 - 31/08/2020)

| FUND MANAGER                       |     | NUMBER OF DEALS |
|------------------------------------|-----|-----------------|
| BGF Growth Capital                 |     | 124             |
| Index Ventures                     |     | 53              |
| Crowdcube                          |     | 52              |
| Balderton Capital                  |     | 51              |
| Accel                              |     | 41              |
| Octopus Ventures                   | •   | 41              |
| Draper Esprit                      |     | 38              |
| Woodford Investment Management     |     | 35              |
| Notion Capital                     | • • | 33              |
| Seedrs                             |     | 33              |
| Scottish Investment Bank           | •   | 32              |
| MMC Ventures                       | •   | 26              |
| Parkwalk Opportunities EIS Fund    | •   | 25              |
| IP Group                           |     | 24              |
| Lloyds Development Capital (LDC)   |     | 24              |
| Passion Capital                    | •   | 24              |
| Archangels                         | • • | 23              |
| Cambridge Innovation Capital (CIC) | •   | 23              |
| Angel CoFund                       | •   | 22              |
| Touchstone Innovations             |     | 22              |

Catherine Lewis La Torre, CEO, British Business Bank

Active fund Inactive fund New entry to Top 20

Top investors. With 124 deals, BGF remains the top investor into visible scaleups by number of investments. Softbank takes the top spot by amount invested with £1.85b spread over four deals.