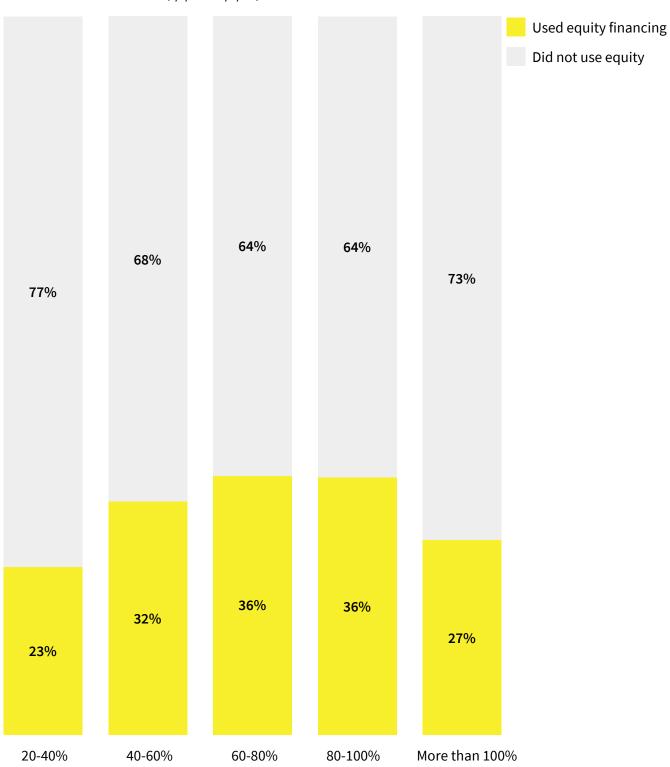

# Growth by age. Companies more than 20 years old are most likely to have turnover growth rates of over 100%.

**Equity by age.** Older scaleups are the least likely to use equity finance. Introducing new shareholders becomes more difficult over time.

#### PROPORTION OF SCALEUPS USING EQUITY FINANCING BY COMPANY AGE

Exports by age. Nearly a third of scaleups declare overseas turnover. Scaleups that are more than 15 years old have the highest average overseas turnover.