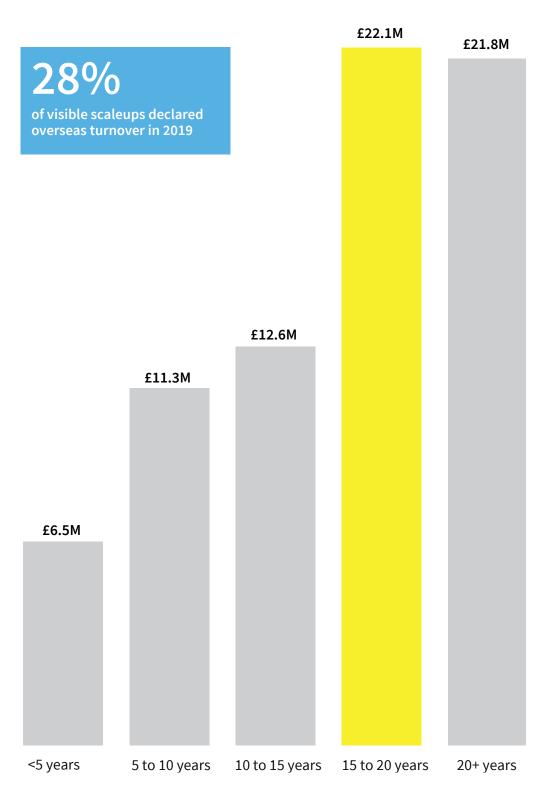

#### PROPORTION OF SCALEUPS USING EQUITY FINANCING BY COMPANY AGE

Exports by age. Nearly a third of scaleups declare overseas turnover. Scaleups that are more than 15 years old have the highest average overseas turnover.

#### **AVERAGE OVERSEAS TURNOVER BY SCALEUPS IN 2019**