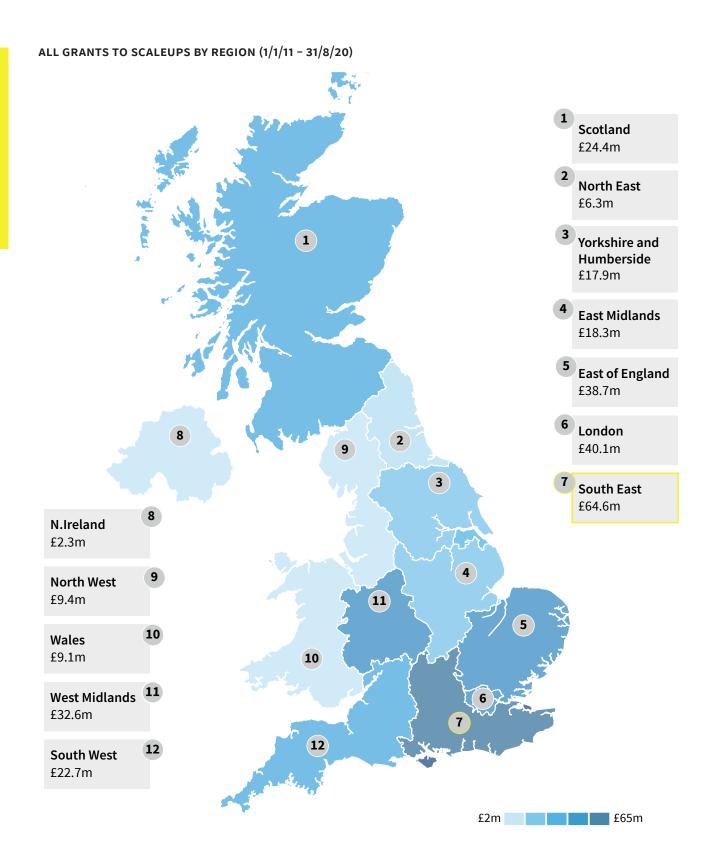

**Grants by region.** Scaleups in the South East have received £64.6m worth of grant funding since 2011 the most grant funding received by any region.

**Grants and equity.** On average, companies that win an Innovate UK grant raise more equity finance than those that just rely on equity finance.