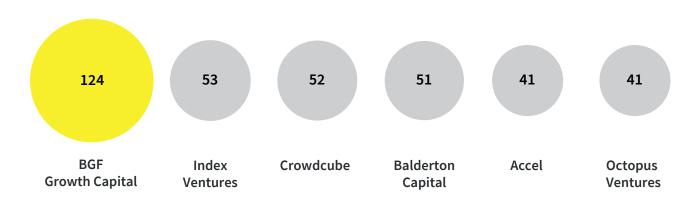

#### TOP INVESTORS BY NUMBER OF EQUITY INVESTMENTS INTO VISIBLE SCALEUPS (1/1/11 - 31/08/2020)

| FUND MANAGER                       |     | NUMBER OF DEALS |
|------------------------------------|-----|-----------------|
| BGF Growth Capital                 |     | 124             |
| Index Ventures                     |     | 53              |
| Crowdcube                          |     | 52              |
| Balderton Capital                  |     | 51              |
| Accel                              |     | 41              |
| Octopus Ventures                   | •   | 41              |
| Draper Esprit                      |     | 38              |
| Woodford Investment Management     |     | 35              |
| Notion Capital                     | • • | 33              |
| Seedrs                             |     | 33              |
| Scottish Investment Bank           | •   | 32              |
| MMC Ventures                       | •   | 26              |
| Parkwalk Opportunities EIS Fund    | •   | 25              |
| IP Group                           |     | 24              |
| Lloyds Development Capital (LDC)   |     | 24              |
| Passion Capital                    | •   | 24              |
| Archangels                         | • • | 23              |
| Cambridge Innovation Capital (CIC) | •   | 23              |
| Angel CoFund                       | •   | 22              |
| Touchstone Innovations             |     | 22              |

Catherine Lewis La Torre, CEO, British Business Bank

Active fund Inactive fund New entry to Top 20

Top investors. With 124 deals, BGF remains the top investor into visible scaleups by number of investments. Softbank takes the top spot by amount invested with £1.85b spread over four deals.