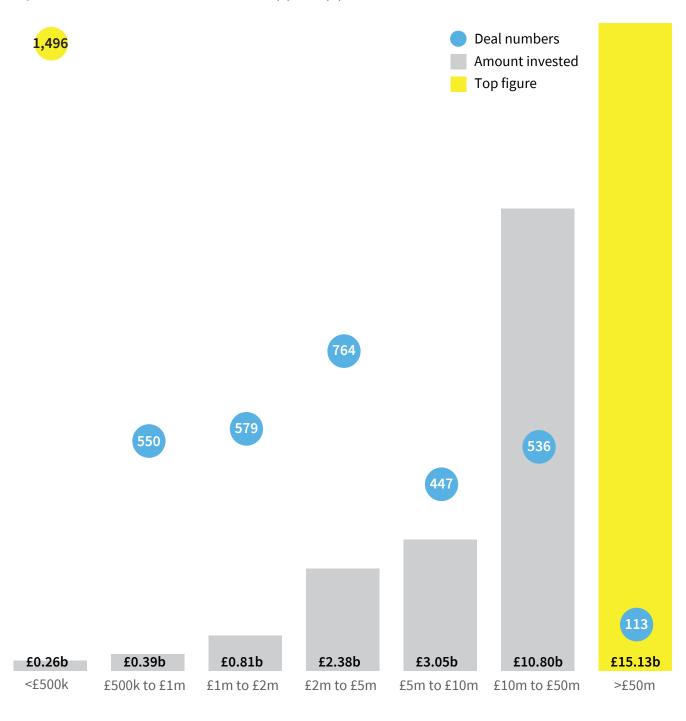

#### **SECTOR**

Energy utilities services

**HOW MUCH HAVE THEY RAISED?** 

£200m

Beyond mega. There were 20 deals worth more than £50m in 2019, accounting for £3.82b (72%) of the £5.32b raised.

#### **EQUITY INVESTMENTS IN SCALEUPS BY SIZE (1/1/11 - 31/8/20)**

Top investors. Of the 40 firms backed by the British Business Bank in 2019, 29 have invested in one or more visible scaleups since 2011.