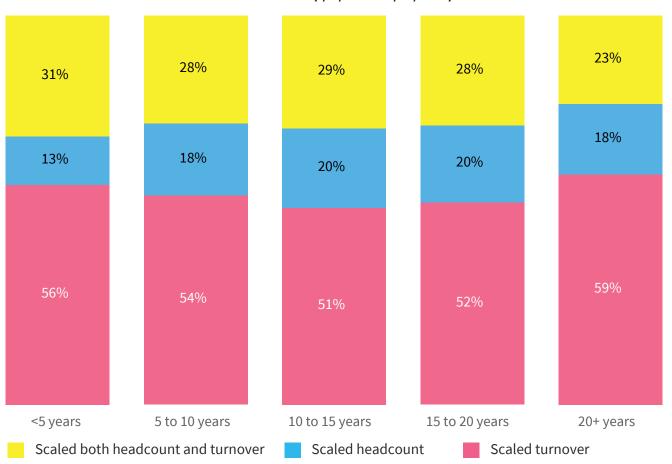

# Company ages. Companies incorporated more than 15 years ago make up 72% of the scaleup population.

#### PROPORTION OF VISIBLE SCALEUPS BY AGE

The majority of visible scaleups have been trading for 20 years or more. 86% of these older businesses achieved scaling without the external investment available to the youngest generation of high-growth companies (p. 25). While an impressive achievement, this also alludes to an exciting future for scaleups, enabled by the increasing availability of public and private investment in the UK. We expect to see more scaleups and increasing growth among them, both for the emerging cohort of growing companies who will soon reach the £10+ turnover visibility threshold, as well as for older companies that may be fundraising for the first time." Ava Scott