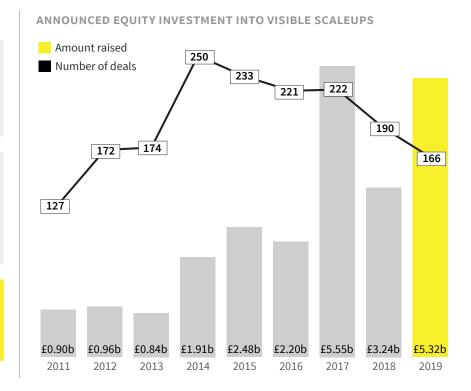

**Investment.** Despite a number of megadeals (£50m+), 2019 fell slightly short of the 2017 record for total equity investment into scaleups.

166 announced equity investments were made into visible scaleups in 2019. The two largest deals were secured by Greensill, worth £615m and £511m.

#### **2019 KEY FIGURES**

166

announced equity deals

£5.32b

total raised

£36.2m

average deal size

#### **SECTOR**

Energy utilities services

**HOW MUCH HAVE THEY RAISED?** 

£200m

Beyond mega. There were 20 deals worth more than £50m in 2019, accounting for £3.82b (72%) of the £5.32b raised.