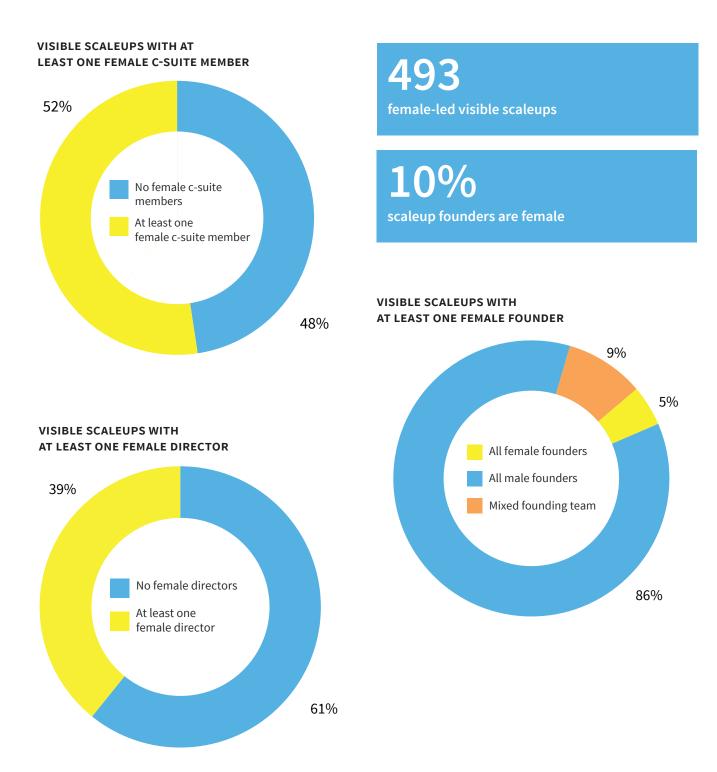

Sam Smith CEO, finnCap Group Plc People: Gender Female representation at the C-suite level and in directorships is improving, although founders remain predominantly male.

People: Nationalities The clear majority of scaleup directors are from the UK. The most common origin nations among directors are the United States and Ireland.