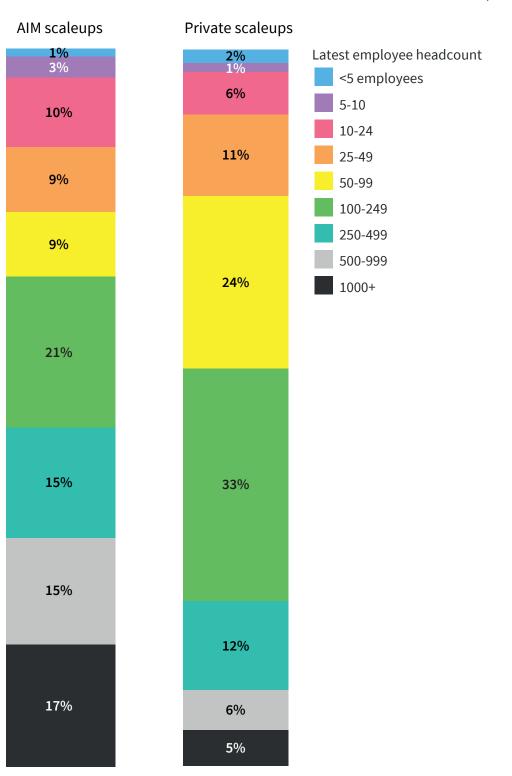

#### TURNOVER SIZE OF AIM SCALEUPS COMPARED WITH PRIVATE SCALEUPS (2019)

AIM scaleups tend to have more employees than private scaleups. Companies with 250 or more employees make up 47% of AIM scaleups, and 23% of private scaleups.

#### LATEST EMPLOYEE COUNTS OF AIM SCALEUPS COMPARED WITH PRIVATE SCALEUPS (2019)