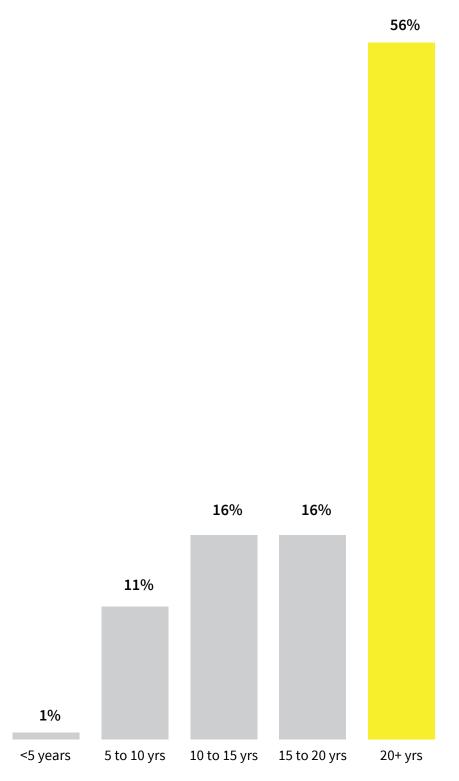

# Company ages. Companies incorporated more than 15 years ago make up 72% of the scaleup population.

#### PROPORTION OF VISIBLE SCALEUPS BY AGE

The majority of visible scaleups have been trading for 20 years or more. 86% of these older businesses achieved scaling without the external investment available to the youngest generation of high-growth companies (p. 25). While an impressive achievement, this also alludes to an exciting future for scaleups, enabled by the increasing availability of public and private investment in the UK. We expect to see more scaleups and increasing growth among them, both for the emerging cohort of growing companies who will soon reach the £10+ turnover visibility threshold, as well as for older companies that may be fundraising for the first time." Ava Scott