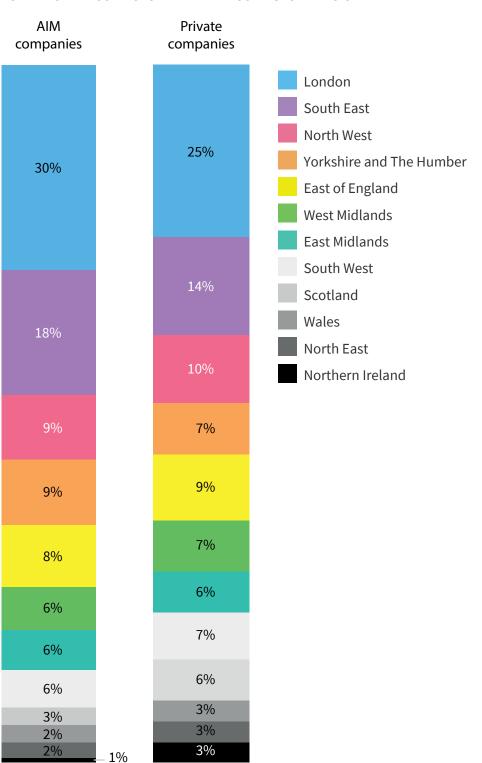

Regions mapped. Although London is home to the largest proportion of scaleups (25%), it is less dominant here than among all high-growth companies, where 33% of all companies reside in the capital.

Regions ranked. While London and the South East remain the top two regions for scaleups, the West Midlands has now overtaken Yorkshire and the Humber, and Wales has jumped above Northern Ireland.

#### **TOP REGIONS BY NUMBER OF SCALEUPS**

| London                   | 1,842 |
|--------------------------|-------|
| South East               | 1,057 |
| North West               | 729   |
| East of England          | 701   |
| Yorkshire and The Humber | 554   |
| West Midlands            | 541   |
| South West               | 507   |
| East Midlands            | 443   |
| Scotland                 | 437   |
| North East               | 229   |
| Wales                    | 224   |
| Northern Ireland         | 208   |