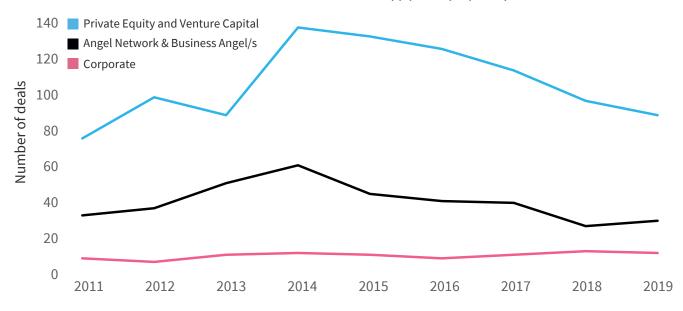

Stephen Welton Executive Chair, BGF

Investor type. Scaleups use a range of private equity finance options, dominated by venture capital and angels.

TOP PRIVATE INVESTOR TYPES BY THE NUMBER OF ANNOUNCED DEALS INTO SCALEUPS (1/11/2011 - 31/08/2020)

| Private Equity and Venture Capital | 1,021 |
|------------------------------------|-------|
| Angel Networks & Business Angel(s) | 387   |
| Corporate                          | 118   |

#### ANNOUNCED DEAL NUMBERS BY TOP PRIVATE INVESTOR TYPES (1/1/11 - 31/08/2020)

This year's ScaleUp Index has identified the vital role that Business Angels have been playing in bringing both early stage equity and business experience to a significant number of the UK's scaleups. Many of the Angel groups in our community have been specifically identified as making a considerable number of investments into businesses on their scale up journey, with Archangels topping the list with 22 deals into scale ups since 2011. This clearly shows the importance of angels and the need to increase the capacity of the Angel investment community to enable many more scaling businesses to benefit from early stage equity in all parts of the UK."

Jenny Tooth OBE CEO of UK Business Angels Association Angel investors. Scottish angel syndicate Archangels tops the ranking with 22 investments into scaleups since 2011.

INVESTMENT BY ANGELS AND ANGEL NETWORK (1/1/11 - 31/08/2020)