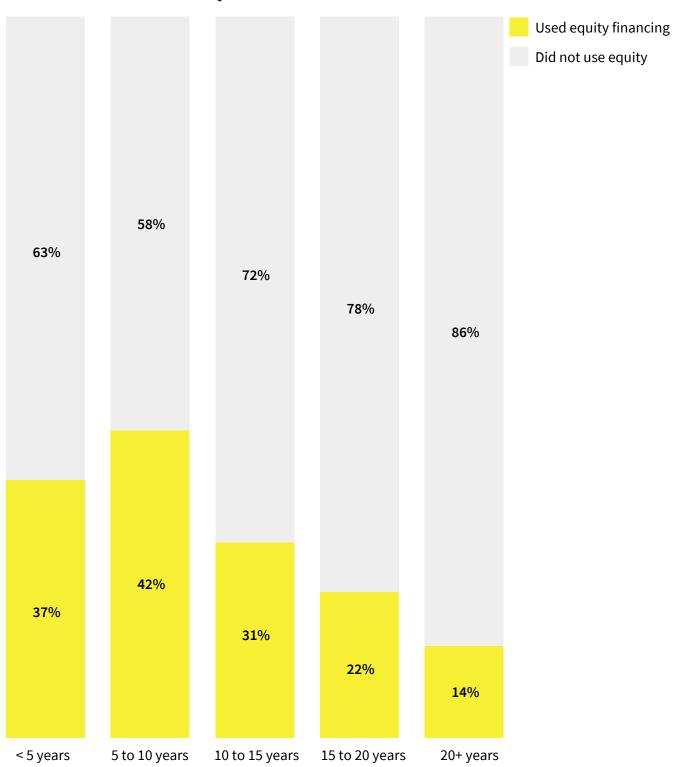

# Growth by age. Companies more than 20 years old are most likely to have turnover growth rates of over 100%.

**Equity by age.** Older scaleups are the least likely to use equity finance. Introducing new shareholders becomes more difficult over time.

#### PROPORTION OF SCALEUPS USING EQUITY FINANCING BY COMPANY AGE

Exports by age. Nearly a third of scaleups declare overseas turnover. Scaleups that are more than 15 years old have the highest average overseas turnover.