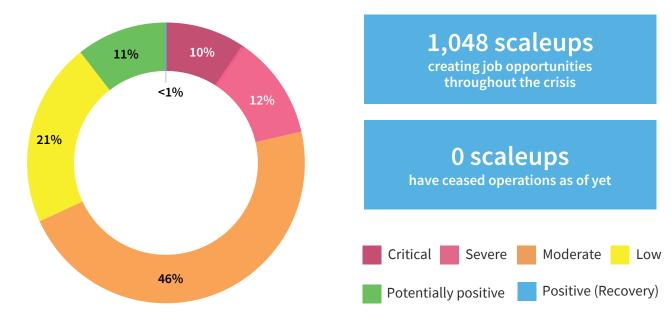

Charlotte Keenan Head of the Office of Corporate International, Goldman Sachs Scaleups facing COVID-19. Scaleups have shown resilience during the COVID-19 pandemic, with almost 80% indicating moderate to positive impact. Even more positively, 14% have created jobs throughout the crisis.

#### **COVID-19 IMPACT BY AMOUNT OF PRIVATE INVESTMENT RECEIVED**

Beauhurst analysts have manually classified all visible scaleups based on the impact that Covid-19 is having on operations. Classifications are based on company websites, press coverage, social media and business model analysis.