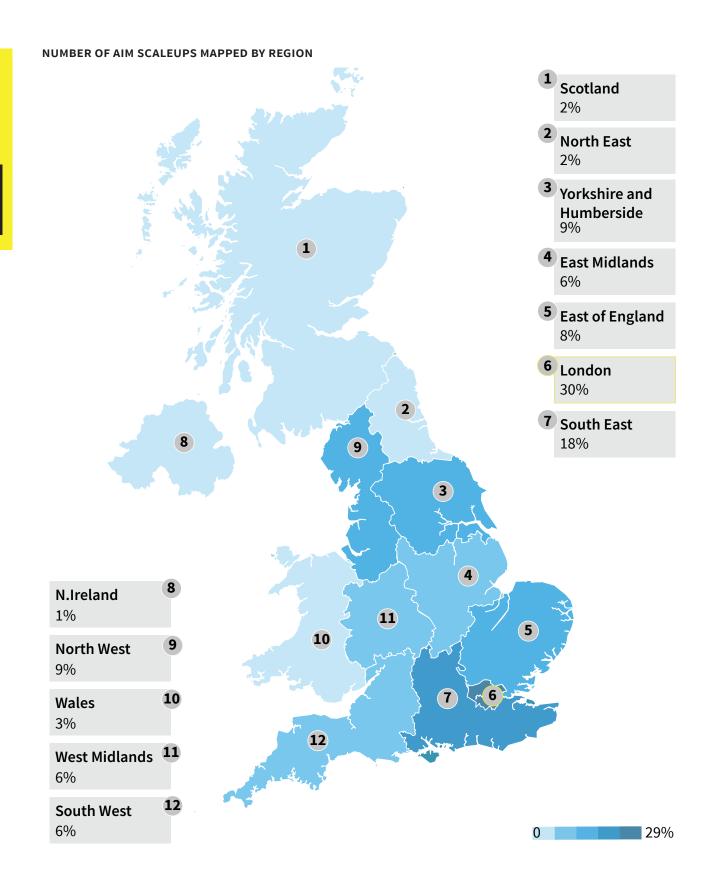

London and the South East account for almost half of AIM scaleups. The North West and Yorkshire and The Humber are the third most populated, home to 9% each.

# Scaleups listed on AIM are more likely to be found in London and the South East than the wider scaleup population.

#### NUMBER OF AIM SCALEUPS AND PRIVATE SCALEUPS BY REGION

AIM scaleups have a wider spread of turnover than private scaleups, with more companies bringing in more than £500m or less than £10m.