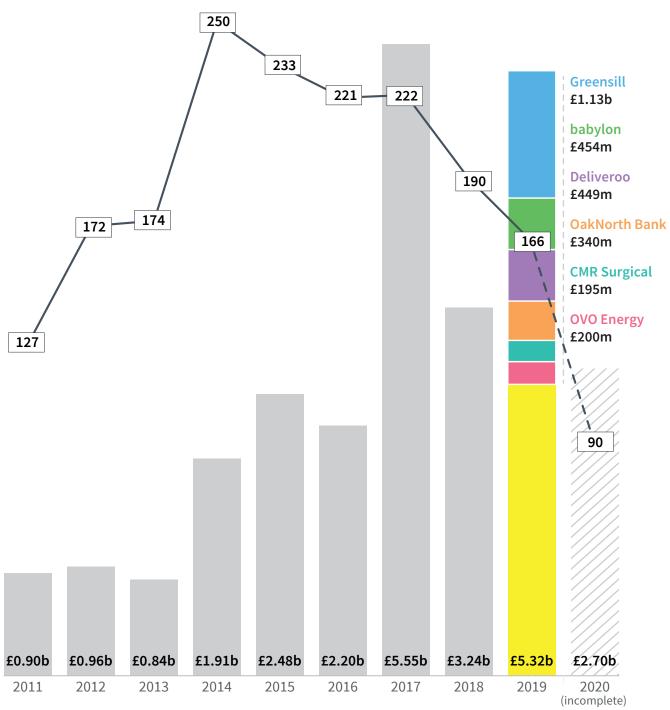

**Investment.** Despite a number of megadeals (£50m+), 2019 fell slightly short of the 2017 record for total equity investment into scaleups.

166 announced equity investments were made into visible scaleups in 2019. The two largest deals were secured by Greensill, worth £615m and £511m.

#### **2019 KEY FIGURES**

166

announced equity deals

£5.32b

total raised

£36.2m

average deal size

#### **TOP SCALEUPS BY TOTAL AMOUNT OF EQUITY RAISED IN 2019**

#### **SECTOR**

Business banking and financial services

**HOW MUCH HAVE THEY RAISED?** 

£1.13b

#### **SECTOR**

Mobile apps; Personal healthcare services

**HOW MUCH HAVE THEY RAISED?** £454m

#### **SECTOR**

Internet platform; **Takeaways** 

**HOW MUCH HAVE THEY RAISED?** 

£449m

#### **SECTOR**

Business banking and financial services

**HOW MUCH HAVE THEY RAISED?** 

£340m

#### **SECTOR**

Medical instrumentation

**HOW MUCH HAVE THEY RAISED?** 

£195m

#### **SECTOR**

Energy utilities services

**HOW MUCH HAVE THEY RAISED?** 

£200m

Beyond mega. There were 20 deals worth more than £50m in 2019, accounting for £3.82b (72%) of the £5.32b raised.