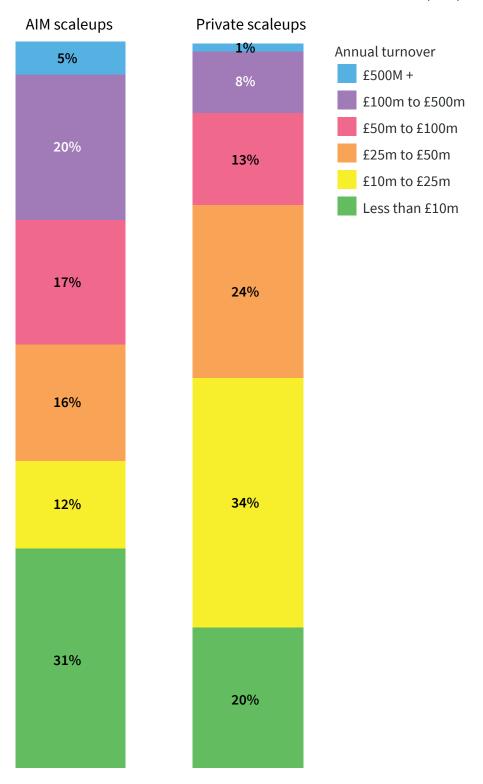

#### NUMBER OF AIM SCALEUPS AND PRIVATE SCALEUPS BY REGION

AIM scaleups have a wider spread of turnover than private scaleups, with more companies bringing in more than £500m or less than £10m.

#### TURNOVER SIZE OF AIM SCALEUPS COMPARED WITH PRIVATE SCALEUPS (2019)

AIM scaleups tend to have more employees than private scaleups. Companies with 250 or more employees make up 47% of AIM scaleups, and 23% of private scaleups.