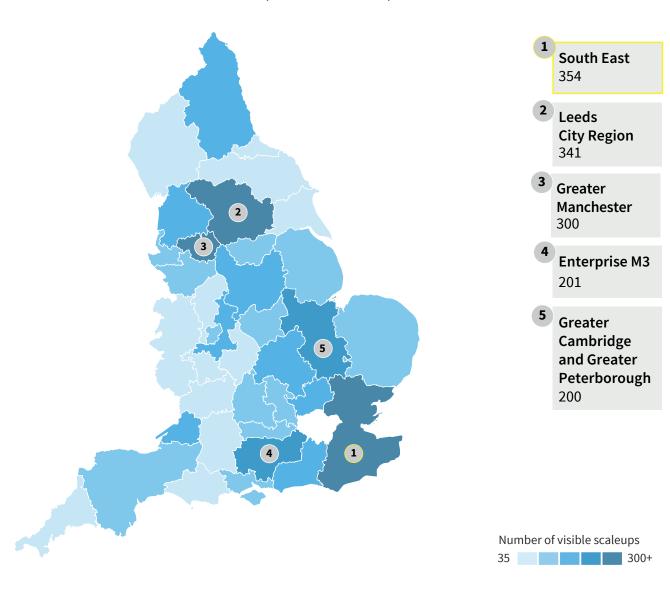

Local Enterprise Partnerships mapped. Enterprise M3 and Greater Cambridge and Greater Peterborough have overtaken the South East Midlands and the North East for fourth and fifth most populated LEP.

#### HEATMAP OF LEPS BY NUMBER OF SCALEUPS (EXCLUDING LONDON)

Local Enterprise Partnerships ranked. Leeds City Region has jumped above Greater Manchester, while Coast to Capital has climbed from 9th place to 6th place.

#### TOP LEPS OUTSIDE LONDON BY NUMBER OF SCALEUPS

| South East                                        | 354 |
|---------------------------------------------------|-----|
| Leeds City Region                                 | 341 |
| Greater Manchester                                | 300 |
| Enterprise M3                                     | 201 |
| Greater Cambridge and Greater Peterborough        | 200 |
| Greater Birmingham and Solihull                   | 192 |
| Coast to Capital                                  | 186 |
| South East Midlands                               | 183 |
| Derby, Derbyshire, Nottingham and Nottinghamshire | 181 |
| North East                                        | 170 |