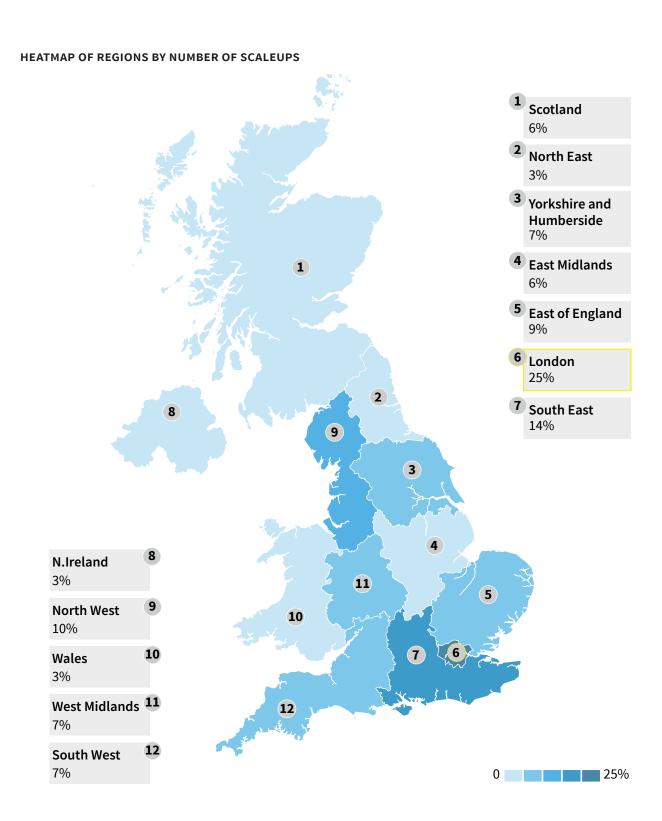

Regions mapped. Although London is home to the largest proportion of scaleups (25%), it is less dominant here than among all high-growth companies, where 33% of all companies reside in the capital.

Regions ranked. While London and the South East remain the top two regions for scaleups, the West Midlands has now overtaken Yorkshire and the Humber, and Wales has jumped above Northern Ireland.

#### **TOP REGIONS BY NUMBER OF SCALEUPS**

| London                   | 1,842 |
|--------------------------|-------|
| South East               | 1,057 |
| North West               | 729   |
| East of England          | 701   |
| Yorkshire and The Humber | 554   |
| West Midlands            | 541   |
| South West               | 507   |
| East Midlands            | 443   |
| Scotland                 | 437   |
| North East               | 229   |
| Wales                    | 224   |
| Northern Ireland         | 208   |