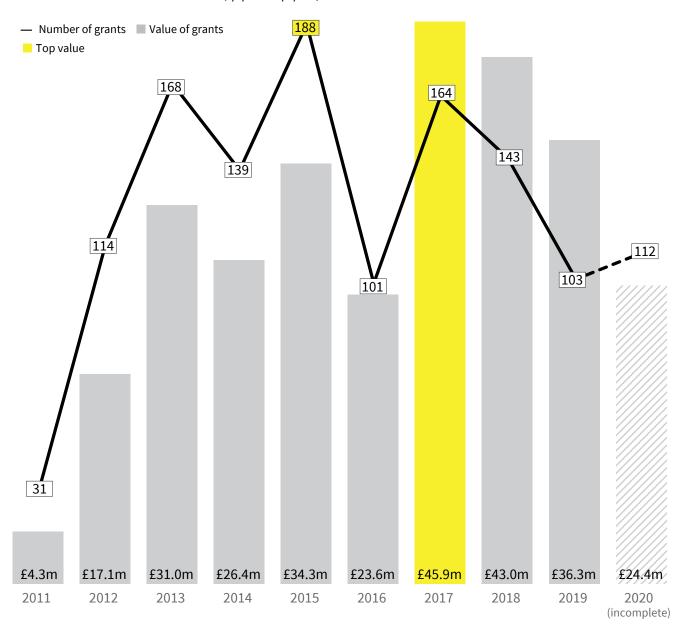

#### SECTOR

Building materials; **Plastics** 

YEARS SCALED 8 years

Grants. Over £36m of Innovate UK grant funding went to visible scaleups in 2019 via 103 awards. This resulted in a record average annual grant size of £352,000.

**KEY FIGURES (1/1/11 - 31/8/20)** 

1,262
grants to visible scaleups

£286m

£227k average grant size

#### **METHODOLOGY NOTE:**

As we find new scaleups, we include their entire grant history. For example, this means a scaleup found in 2018 can cause the 2011 figure for grants awarded to scaleups to increase. The chart on the facing page therefore depicts all grants ever awarded to a company that has become a scaleup between 01/01/2011 to 31/08/2020.

**Grants by region.** Scaleups in the South East have received £64.6m worth of grant funding since 2011 the most grant funding received by any region.

**Grants and equity.** On average, companies that win an Innovate UK grant raise more equity finance than those that just rely on equity finance.