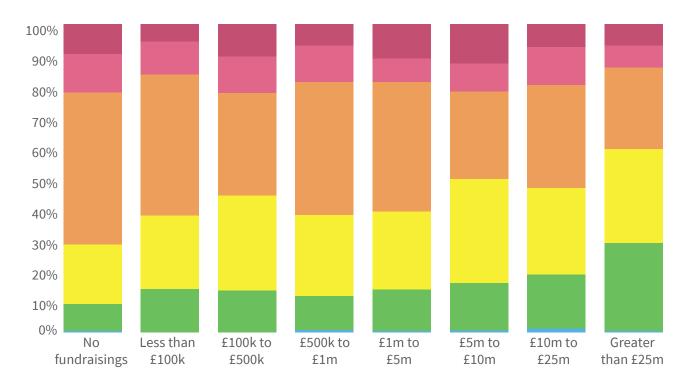

#### **COVID-19 IMPACT BY AMOUNT OF PRIVATE INVESTMENT RECEIVED**

Beauhurst analysts have manually classified all visible scaleups based on the impact that Covid-19 is having on operations. Classifications are based on company websites, press coverage, social media and business model analysis.