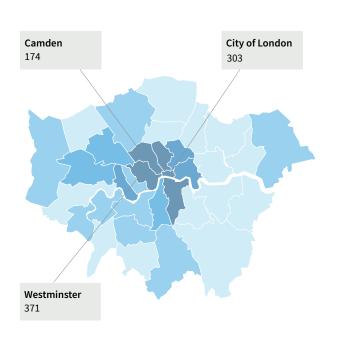

**Local authorities mapped.** The top three local authorities for density of scaleups are in London, with Westminster having the largest population of them all (371 scaleups).

Local authorities ranked. Leeds, Birmingham and Manchester remain the top locations for scaleups outside London.

#### TOP LOCAL AUTHORITIES BY NUMBER OF SCALEUPS

| 1  | Westminster            | 371 |
|----|------------------------|-----|
| 2  | City of London         | 303 |
| 3  | Camden                 | 174 |
| 4  | Leeds                  | 124 |
| 5  | Southwark              | 103 |
| 6  | Islington              | 101 |
| 7  | Birmingham             | 97  |
| 8  | Manchester             | 87  |
| 9  | Tower Hamlets          | 77  |
| 10 | Hackney                | 72  |
| 11 | Bristol                | 70  |
| 12 | Hammersmith and Fulham | 67  |
| 13 | Cheshire East          | 66  |
| 14 | Glasgow City           | 64  |
| 15 | City of Edinburgh      | 64  |
| 16 | Wycombe                | 57  |
| 17 | South Cambridgeshire   | 56  |
| 18 | Trafford               | 50  |
| 19 | Sheffield              | 50  |
| 20 | Cardiff                | 48  |