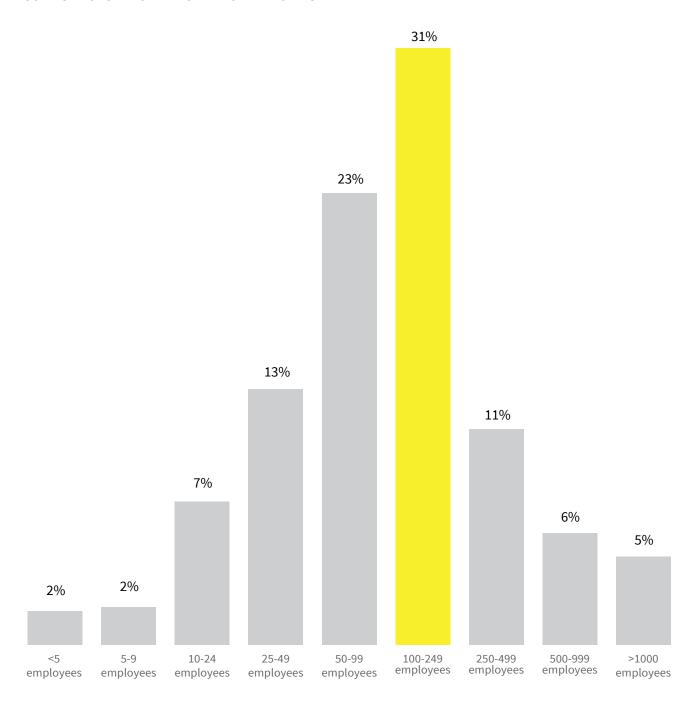

People: Employee distribution Over 50% of scaleups employee more than 100 people. Almost 2 million people are employed by scaleups across the UK.

#### **SCALEUP POPULATION BY NUMBER OF EMPLOYEES**

Advisors. BDO maintained its lead as top advisor this year, while Grant Thornton has moved into second place, followed closely by PwC.