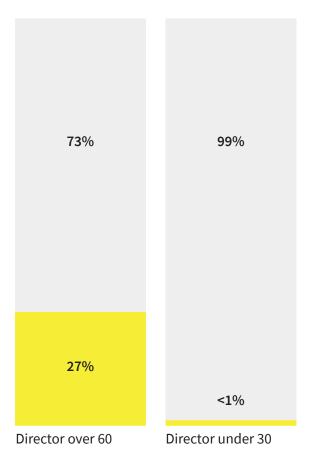

# People: Age 72% of directors are between 30 and 60 years old.

#### AGE OF DIRECTORS AT VISIBLE SCALEUPS

It's been a tough year for all and yet I could not be more encouraged at the resilience of our scaleup companies or the ambitious tenacity of our SME community. Growth capital is available to the innovator, and on that note we've seen more and more rapid transitions from Series A to Series B funding rounds. It's a very impressive performance all round that, despite the challenges of 2020, the number of scale-ups in this country is rising considerably, including poignantly those listed on AIM. Indeed, after completing AIM's two largest IPOs this year we're seeing AIM is proving a haven for high growth companies with ambitions to list publicly. I'm also particularly pleased that the number of female-founded scale-ups has doubled. At finnCap, through Ambition Nation, we continue to champion and support female leaders in business. We also recognise that environmental, societal and governance commitments are central to all scaleup investment decisions as we move forward and, with the help of our new ESG handbook and scorecard, we are dedicated to delivering our clients' ambitions for a sustainable future."