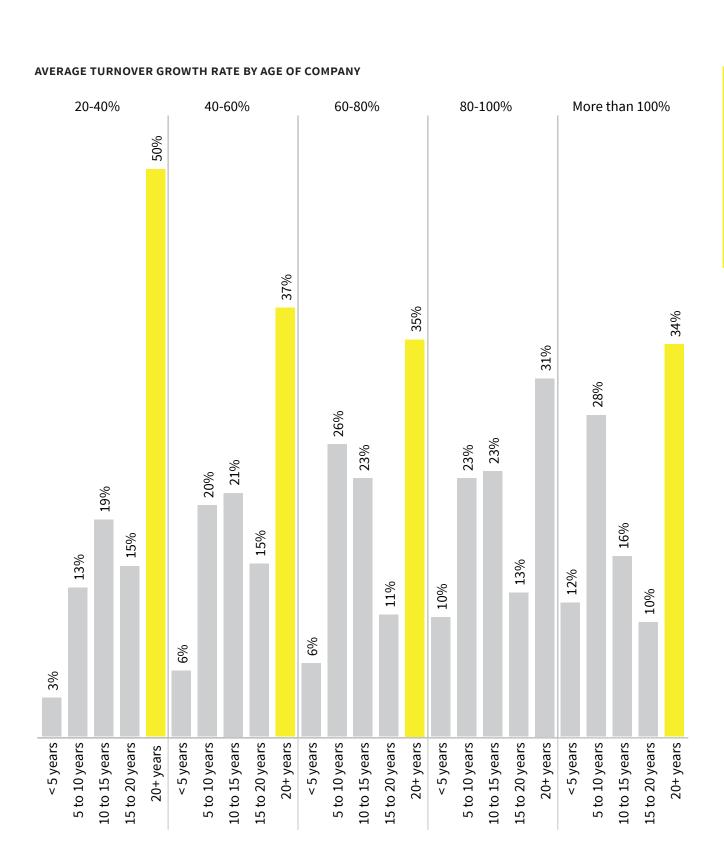

# Growth by age. Companies more than 20 years old are most likely to have turnover growth rates of over 100%.

**Equity by age.** Older scaleups are the least likely to use equity finance. Introducing new shareholders becomes more difficult over time.