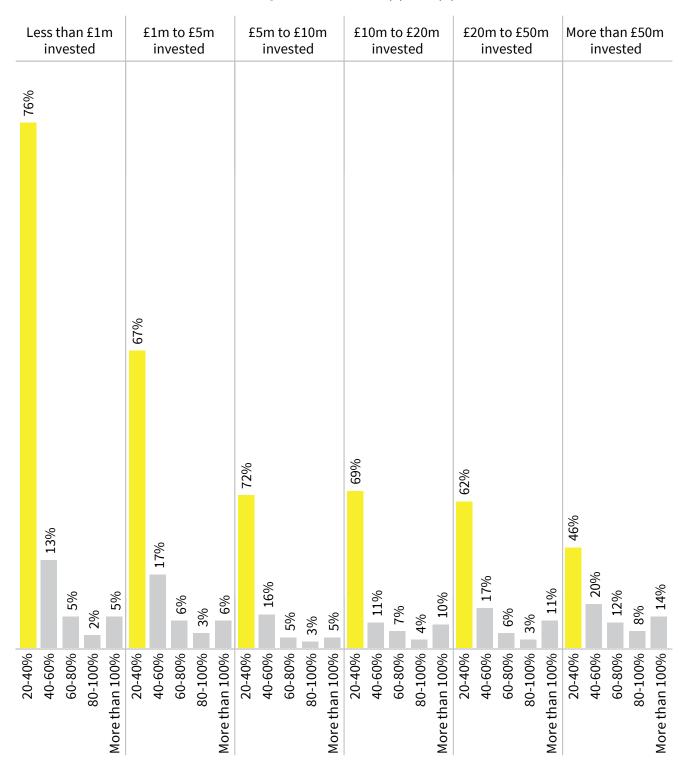

#### **EQUITY INVESTMENTS IN SCALEUPS BY SIZE (1/1/11 - 31/8/20)**

Top investors. Of the 40 firms backed by the British Business Bank in 2019, 29 have invested in one or more visible scaleups since 2011.