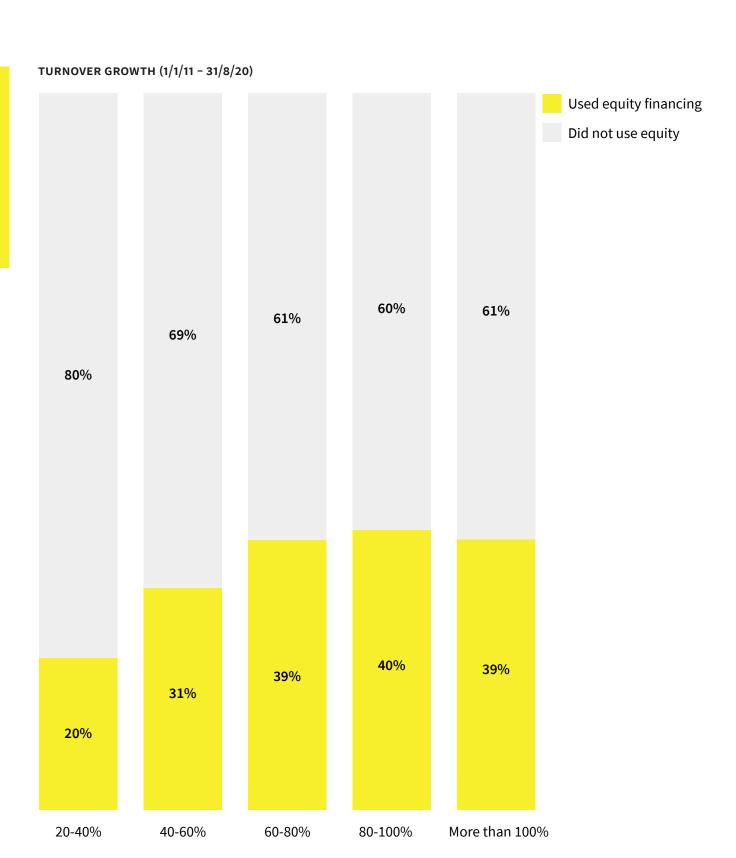

# Turnover growth demographics. Correlation or causation; companies with higher turnover growth are more likely to have raised equity funding.

Headcount growth demographics. Headcount growth rate correlates with the use of equity finance up to 100% growth. It is rare for companies to grow their employee count by more than 100%.

# Equity investment and turnover. Scaleups that have raised more equity show higher turnover growth rates.

#### TURNOVER GROWTH RATE BY AMOUNT OF EQUITY INVESTMENT (1/1/11 - 31/8/20)

Longest scaling companies. GH Financials persists as the longest scaling company, having qualified as a scaleup by turnover for 11 years.