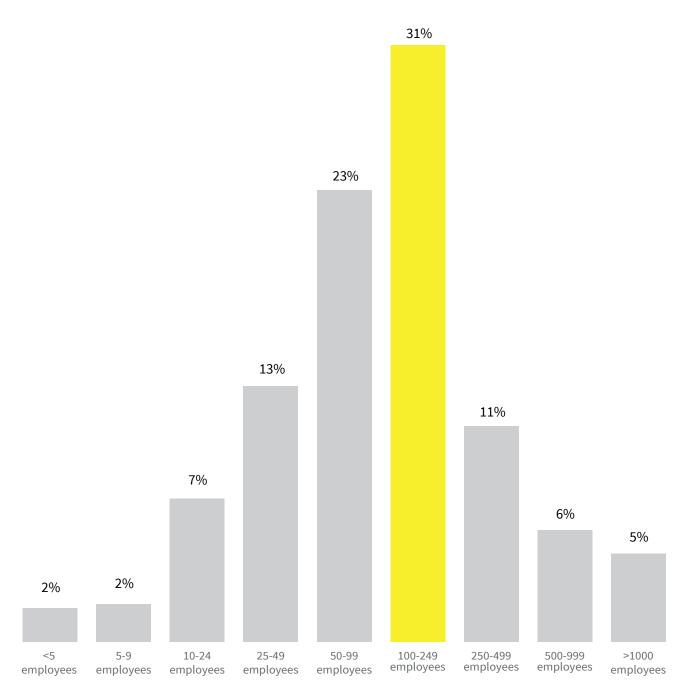

**People: Employee distribution** Over 50% of scaleups employee more than 100 people. Almost 2 million people are employed by scaleups across the UK.