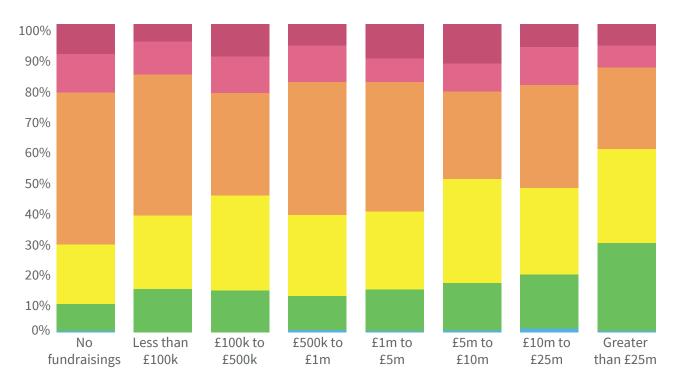

### COVID-19 IMPACT BY AMOUNT OF PRIVATE INVESTMENT RECEIVED

Beauhurst analysts have manually classified all visible scaleups based on the impact that Covid-19 is having on operations. Classifications are based on company websites, press coverage, social media and business model analysis.