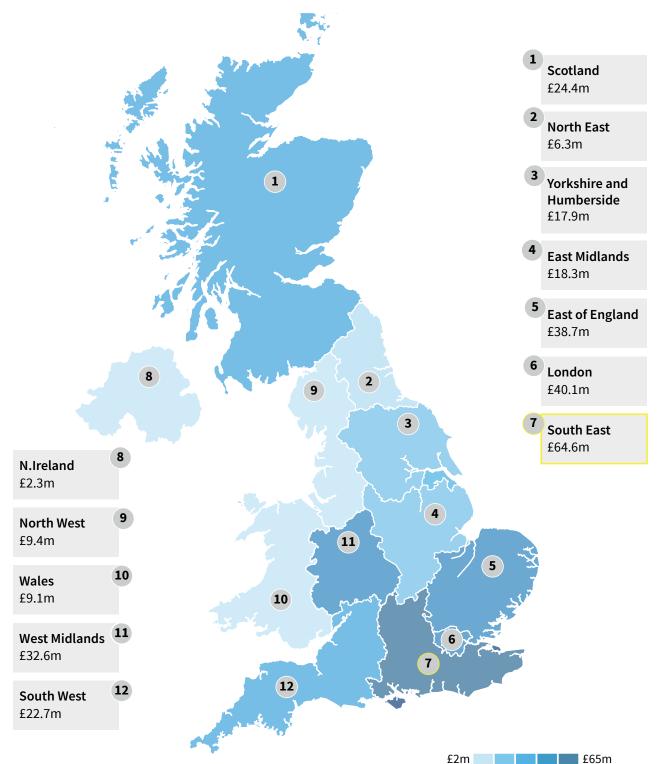

Grants by region. Over £36m of Innovate UK grant funding went to visible scaleups in 2019 via 103 awards. This resulted in a record average annual grant size of £352,000.

ALL GRANTS TO SCALEUPS BY REGION (1/1/11 - 31/8/20)