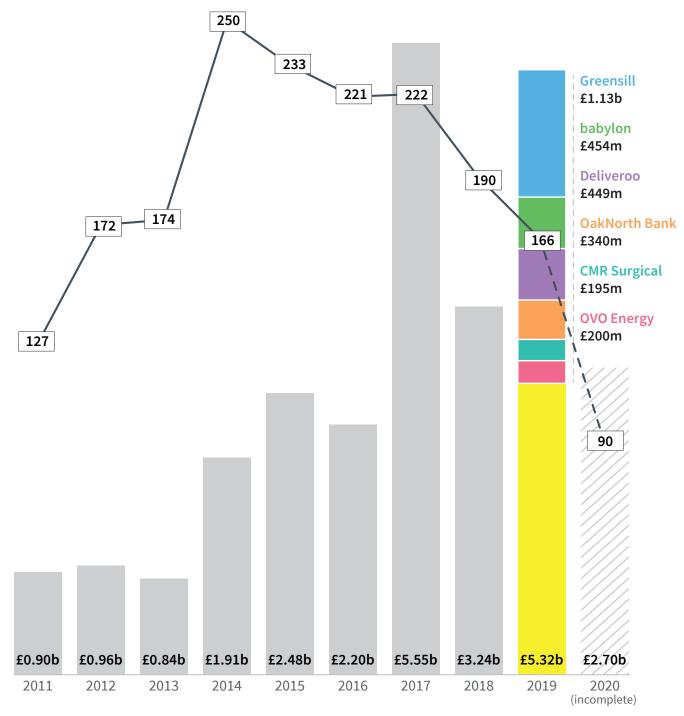

**Investment.** Despite a number of megadeals (£50m+), 2019 fell slightly short of the 2017 record for total equity investment into scaleups.

ANNOUNCED EQUITY INVESTMENTS IN SCALEUPS (1/1/11-31/8/20)

166 announced equity investments were made into visible scaleups in 2019. The two largest deals were secured by Greensill, worth £615m and £511m.

### Beyond mega. There were 20 deals worth more than £50m in 2019, accounting for £3.82b (72%) of the £5.32b raised.

**Top investors.** Of the 40 firms backed by the British Business Bank in 2019, 29 have invested in one or more visible scaleups since 2011.