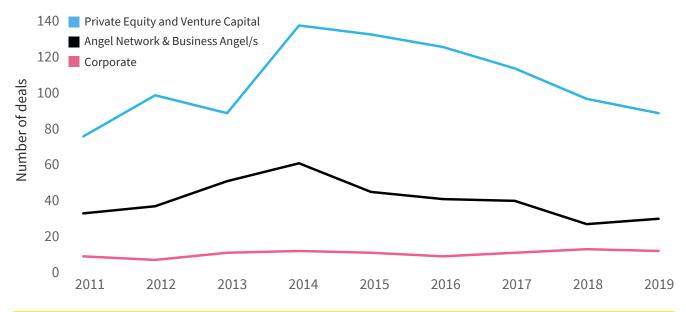

# **Investor type.** Scaleups use a range of private equity finance options, dominated by venture capital and angels.

### TOP PRIVATE INVESTOR TYPES BY THE NUMBER OF ANNOUNCED DEALS INTO SCALEUPS (1/11/2011 - 31/08/2020)

| Private Equity and Venture Capital | 1,021 |
|------------------------------------|-------|
| Angel Networks & Business Angel(s) | 387   |
| Corporate                          | 118   |

### ANNOUNCED DEAL NUMBERS BY TOP PRIVATE INVESTOR TYPES (1/1/11 - 31/08/2020)

This year's ScaleUp Index has identified the vital role that Business Angels have been playing in bringing both early stage equity and business experience to a significant number of the UK's scaleups. Many of the Angel groups in our community have been specifically identified as making a considerable number of investments into businesses on their scale up journey, with Archangels topping the list with 22 deals into scale ups since 2011. This clearly shows the importance of angels and the need to increase the capacity of the Angel investment community to enable many more scaling businesses to benefit from early stage equity in all parts of the UK."