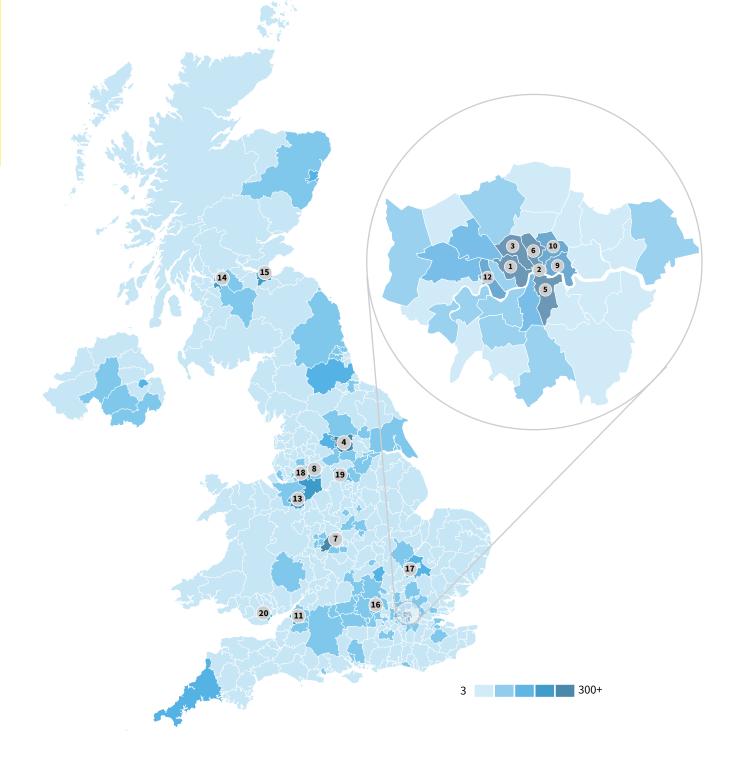

#### TOP REGIONS BY NUMBER OF SCALEUPS

**Local authorities mapped.** The top three local authorities for density of scaleups are in London, with Westminster having the largest population of them all (371 scaleups).

TOP LOCAL AUTHORITIES BY NUMBER OF SCALEUPS

Local authorities ranked. Leeds, Birmingham and Manchester remain the top locations for scaleups outside London.

# TOP LOCAL AUTHORITIES BY NUMBER OF SCALEUPS

| 1  | Westminster            | 371 |
|----|------------------------|-----|
| 2  | City of London         | 303 |
| 3  | Camden                 | 174 |
| 4  | Leeds                  | 124 |
| 5  | Southwark              | 103 |
| 6  | Islington              | 101 |
| 7  | Birmingham             | 97  |
| 8  | Manchester             | 87  |
| 9  | Tower Hamlets          | 77  |
| 10 | Hackney                | 72  |
| 11 | Bristol                | 70  |
| 12 | Hammersmith and Fulham | 67  |
| 13 | Cheshire East          | 66  |
| 14 | Glasgow City           | 64  |
| 15 | City of Edinburgh      | 64  |
| 16 | Wycombe                | 57  |
| 17 | South Cambridgeshire   | 56  |
| 18 | Trafford               | 50  |
| 19 | Sheffield              | 50  |
| 20 | Cardiff                | 48  |