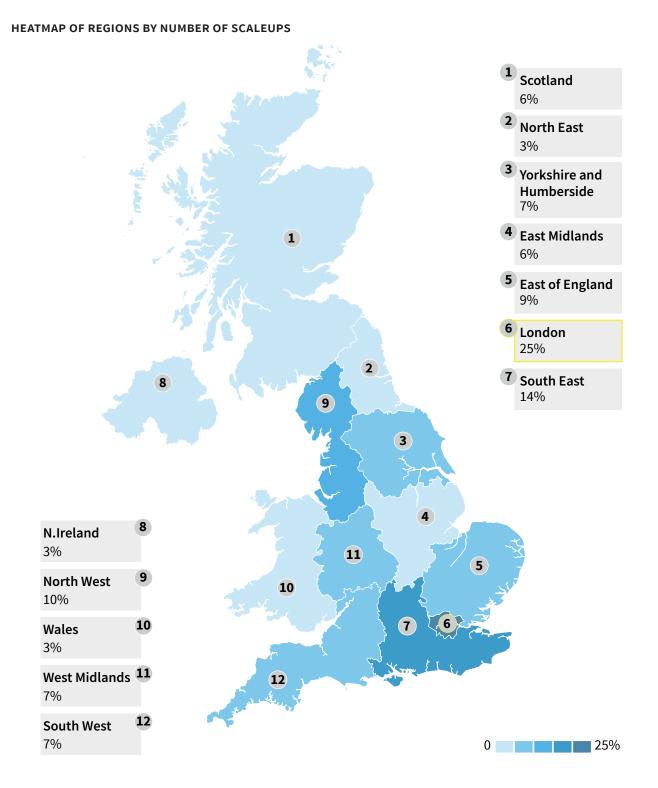

**Regions mapped.** Although London is home to the largest proportion of scaleups (25%), it is less dominant here than among all high-growth companies, where 33% of all companies reside in the capital.

**Regions ranked.** While London and the South East remain the top two regions for scaleups, the West Midlands has now overtaken Yorkshire and the Humber, and Wales has jumped above Northern Ireland.

| London                   | 1,842 |
|--------------------------|-------|
| South East               | 1,057 |
| North West               | 729   |
| East of England          | 701   |
| Yorkshire and The Humber | 554   |
| West Midlands            | 541   |
| South West               | 507   |
| East Midlands            | 443   |
| Scotland                 | 437   |
| North East               | 229   |
| Wales                    | 224   |
| Northern Ireland         | 208   |