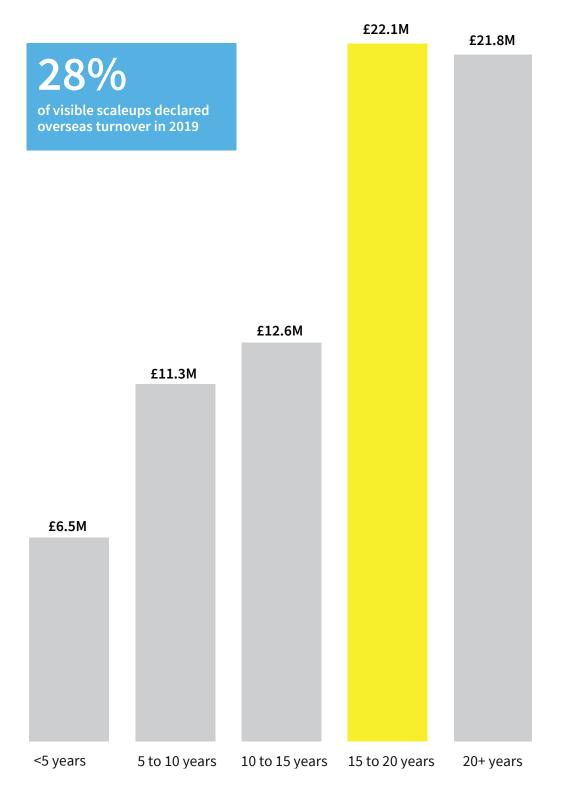

**Exports by age.** Nearly a third of scaleups declare overseas turnover. Scaleups that are more than 15 years old have the highest average overseas turnover.

AVERAGE OVERSEAS TURNOVER BY SCALEUPS IN 2019