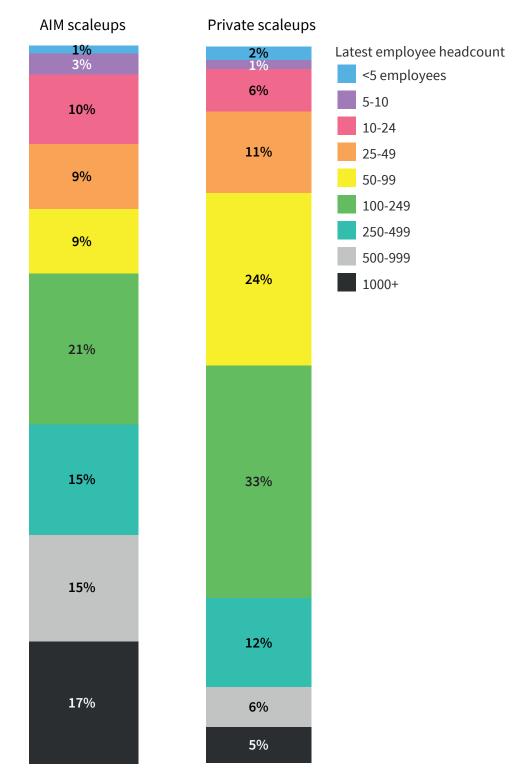

# TURNOVER SIZE OF AIM SCALEUPS COMPARED WITH PRIVATE SCALEUPS (2019)

AIM scaleups tend to have more employees than private scaleups. Companies with 250 or more employees make up 47% of AIM scaleups, and 23% of private scaleups.

### LATEST EMPLOYEE COUNTS OF AIM SCALEUPS COMPARED WITH PRIVATE SCALEUPS (2019)