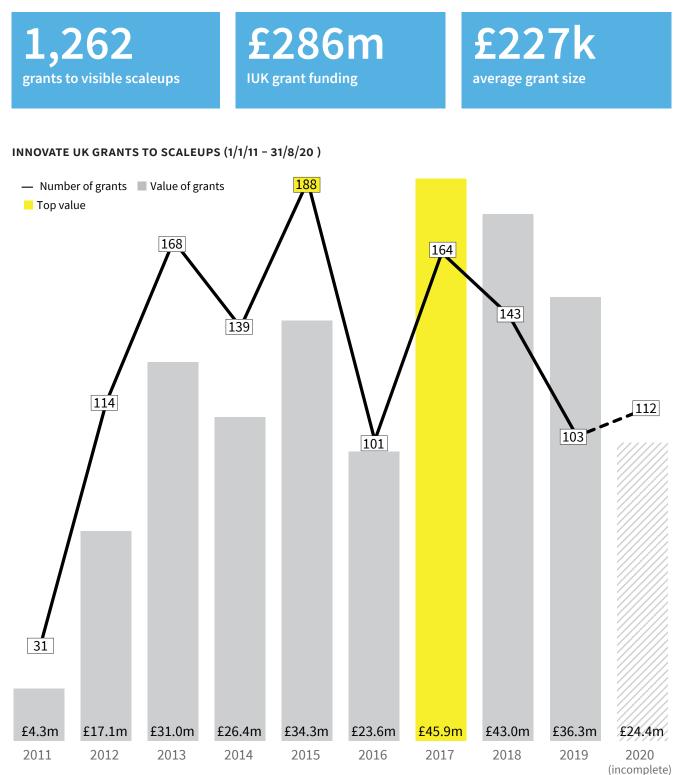

### SPOTLIGHT SCALEUPS

**Grants.** Over £36m of Innovate UK grant funding went to visible scaleups in 2019 via 103 awards. This resulted in a record average annual grant size of £352,000.

**KEY FIGURES (1/1/11 - 31/8/20)** 

### METHODOLOGY NOTE:

As we find new scaleups, we include their entire grant history. For example, this means a scaleup found in 2018 can cause the 2011 figure for grants awarded to scaleups to increase. The chart on the facing page therefore depicts all grants ever awarded to a company that has become a scaleup between 01/01/2011 to 31/08/2020.

Grants by region. Over £36m of Innovate UK grant funding went to visible scaleups in 2019 via 103 awards. This resulted in a record average annual grant size of £352,000.

ALL GRANTS TO SCALEUPS BY REGION (1/1/11 - 31/8/20)