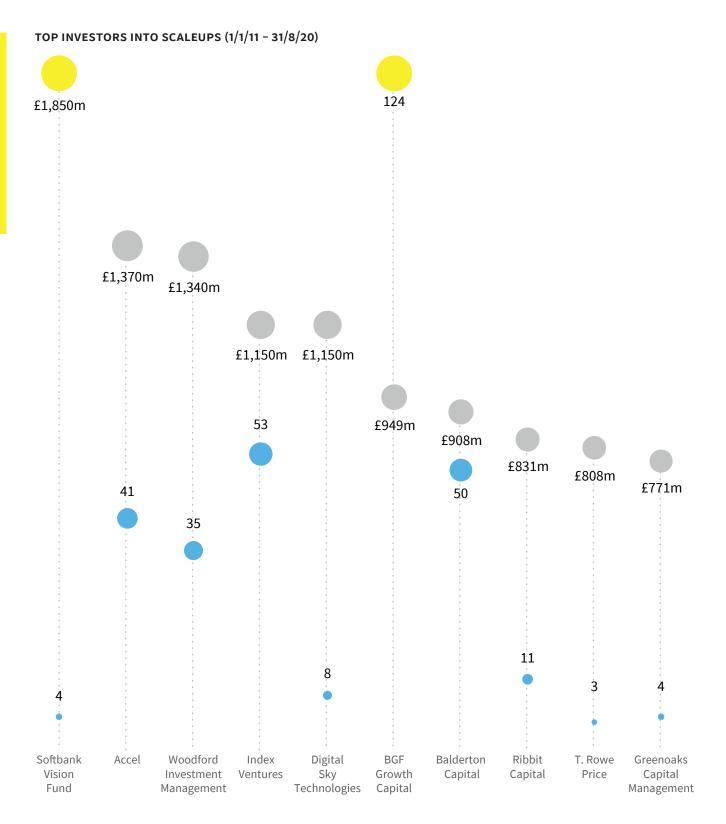

### Beyond mega. There were 20 deals worth more than £50m in 2019, accounting for £3.82b (72%) of the £5.32b raised.

**Top investors.** Of the 40 firms backed by the British Business Bank in 2019, 29 have invested in one or more visible scaleups since 2011.

| FUND MANAGER                           | NUMBER OF DEALS |
|----------------------------------------|-----------------|
| BGF Growth Capital                     | 124             |
| Index Ventures                         | 53              |
| Crowdcube                              | 52              |
| Balderton Capital                      | 51              |
| Accel                                  | 41              |
| Octopus Ventures                       | 41              |
| Draper Esprit                          | 38              |
| Woodford Investment Management         | 35              |
| Notion Capital                         | 33              |
| Seedrs                                 | 33              |
| Scottish Investment Bank               | 32              |
| MMC Ventures                           | 26              |
| Parkwalk Opportunities EIS Fund        | 25              |
| IP Group                               | 24              |
| Lloyds Development Capital (LDC)       | 24              |
| Passion Capital                        | 24              |
| Archangels                             | 23              |
| Cambridge Innovation Capital (CIC) 🛛 🌑 | 23              |
| Angel CoFund                           | 22              |
| Touchstone Innovations                 | 22              |

**Catherine Lewis La Torre**, **CEO, British Business Bank**  SCALEUP 10 Investors

Active fund Inactive fund New entry to Top 20

**Top investors.** With 124 deals, BGF remains the top investor into visible scaleups by number of investments. Softbank takes the top spot by amount invested with £1.85b spread over four deals.