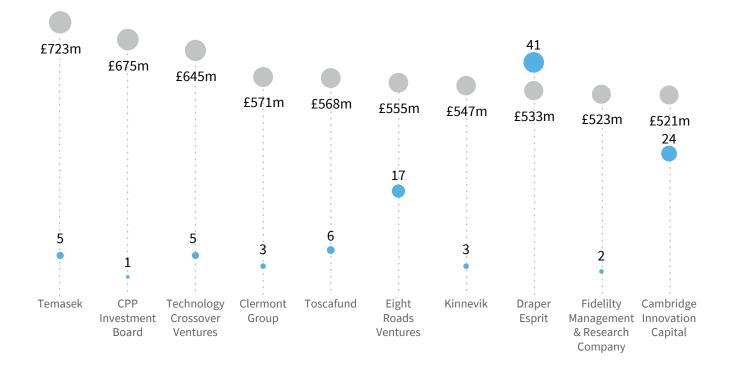

| FUND MANAGER                           | NUMBER OF DEALS |
|----------------------------------------|-----------------|
| BGF Growth Capital                     | 124             |
| Index Ventures                         | 53              |
| Crowdcube                              | 52              |
| Balderton Capital                      | 51              |
| Accel                                  | 41              |
| Octopus Ventures                       | 41              |
| Draper Esprit                          | 38              |
| Woodford Investment Management         | 35              |
| Notion Capital                         | 33              |
| Seedrs                                 | 33              |
| Scottish Investment Bank               | 32              |
| MMC Ventures                           | 26              |
| Parkwalk Opportunities EIS Fund        | 25              |
| IP Group                               | 24              |
| Lloyds Development Capital (LDC)       | 24              |
| Passion Capital                        | 24              |
| Archangels                             | 23              |
| Cambridge Innovation Capital (CIC) 🛛 🌑 | 23              |
| Angel CoFund                           | 22              |
| Touchstone Innovations                 | 22              |