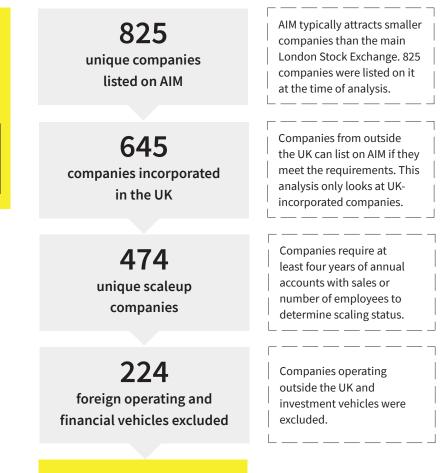

AIM Scaleups. Despite a decrease in the overall number of companies listed on AIM, the number of scaleups has increased from last year.

250

unique AIM scaleups

This year it is more important than ever to recognise the contribution that scaling companies make to the UK economy as highlighted by the findings contained in the 2020 ScaleUp Index. As AIM celebrates its 25th anniversary, the data contained in the Index reinforces the important role that AIM plays in providing equity finance to ambitious companies. Already this year over £4.2bn has been raised on AIM by companies conducting IPOs and further issues and London Stock Exchange remains committed to ensuring that these companies have long term access to the equity capital and support they need to grow their businesses."

Marcus Stuttard Head of AIM & UK Primary Markets, London Stock Exchange Companies delivering services for other businesses are the most common among AIM scaleups. Companies developing software technology also occur frequently.