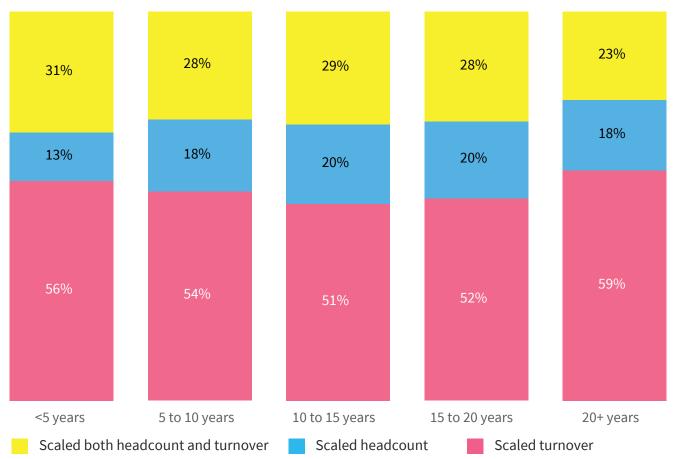

### KEY FIGURES 01/01/2011 - 31/08/2020

**Types of scaling.** On average, 40% of scaling events are based on headcount and turnover; 42% are just turnover; and 19% are just headcount.

### AGE OF SCALEUPS AND TYPE OF SCALING ACHIEVED (1/11/2011 - 31/08/2020)

Through our Goldman Sachs 10,000 Small Businesses UK program, we are proud to support the next generation of UK Scaleups and encouraged by their continuing success. Small businesses are vital to the economic recovery and as they navigate the challenges of COVID-19 it is more important than ever that entrepreneurs are supported to continue their growth journey."

Charlotte Keenan Head of the Office of Corporate International, Goldman Sachs Scaleups facing COVID-19. Scaleups have shown resilience during the COVID-19 pandemic, with almost 80% indicating moderate to positive impact. Even more positively, 14% have created jobs throughout the crisis.