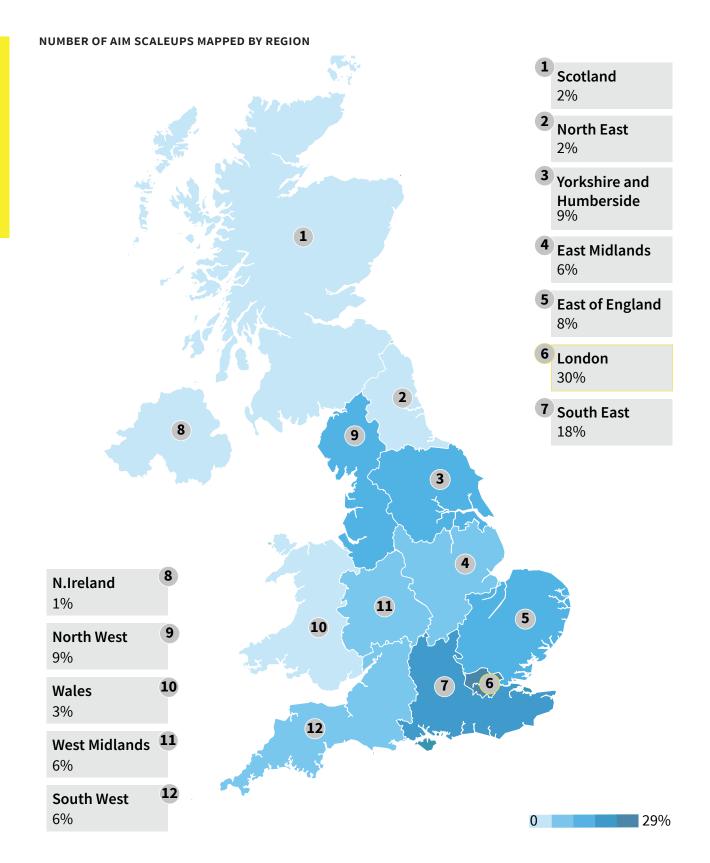

London and the South East account for almost half of AIM scaleups. The North West and Yorkshire and The Humber are the third most populated, home to 9% each.

Scaleups listed on AIM are more likely to be found in London and the South East than the wider scaleup population.