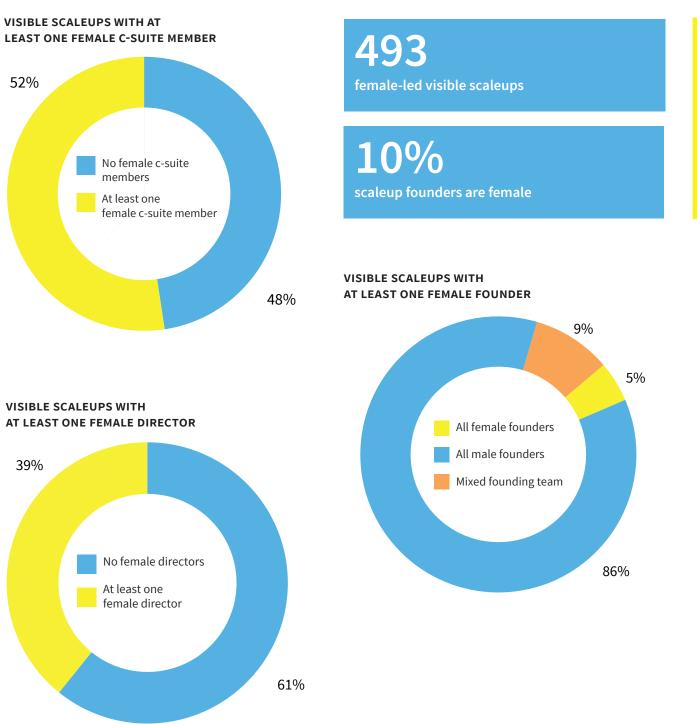

Sam Smith CEO, finnCap Group Plc **People: Gender** Female representation at the C-suite level and in directorships is improving, although founders remain predominantly male.

**People: Nationalities** The clear majority of scaleup directors are from the UK. The most common origin nations among directors are the United States and Ireland.