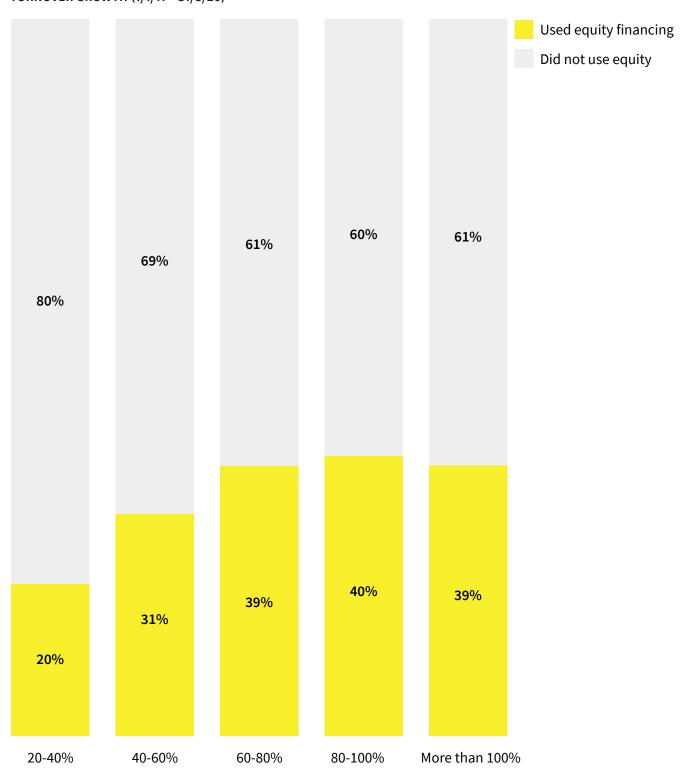

# **Turnover growth demographics.** Correlation or causation; companies with higher turnover growth are more likely to have raised equity funding.

TURNOVER GROWTH (1/1/11 - 31/8/20)

Headcount growth demographics. Headcount growth rate correlates with the use of equity finance up to 100% growth. It is rare for companies to grow their employee count by more than 100%.