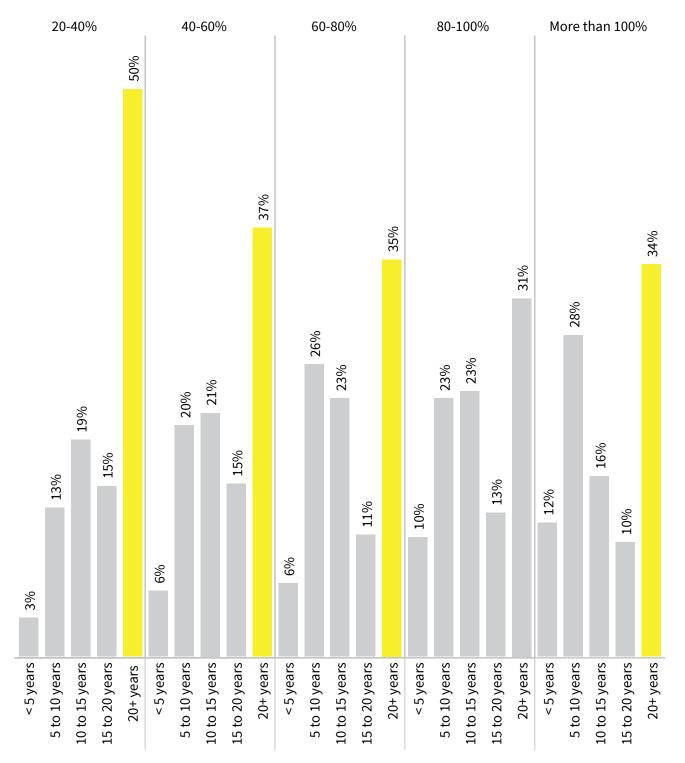

# **Turnover growth demographics.** Correlation or causation; companies with higher turnover growth are more likely to have raised equity funding.

TURNOVER GROWTH (1/1/11 - 31/8/20)

Headcount growth demographics. Headcount growth rate correlates with the use of equity finance up to 100% growth. It is rare for companies to grow their employee count by more than 100%.

SCALEUP 16 Growth

**Equity investment and turnover.** Scaleups that have raised more equity show higher turnover growth rates.

### TURNOVER GROWTH RATE BY AMOUNT OF EQUITY INVESTMENT (1/1/11 - 31/8/20)

| Less than £1m<br>invested                               | £1m to £5m<br>invested                                  | £5m to £10m<br>invested                                 | £10m to £20m<br>invested                                | £20m to £50m<br>invested                                | More than £50m<br>invested                              |
|---------------------------------------------------------|---------------------------------------------------------|---------------------------------------------------------|---------------------------------------------------------|---------------------------------------------------------|---------------------------------------------------------|
| 76%                                                     |                                                         |                                                         |                                                         |                                                         |                                                         |
|                                                         |                                                         |                                                         |                                                         |                                                         |                                                         |
|                                                         |                                                         |                                                         |                                                         |                                                         |                                                         |
|                                                         |                                                         |                                                         |                                                         |                                                         |                                                         |
|                                                         | 67%                                                     |                                                         |                                                         |                                                         |                                                         |
|                                                         |                                                         |                                                         |                                                         |                                                         |                                                         |
|                                                         |                                                         | 72%                                                     | 69%                                                     | 62%                                                     |                                                         |
| 13%                                                     |                                                         |                                                         |                                                         | 62                                                      | 46%                                                     |
| 13<br>5%<br>5%                                          | 6 17%<br>6                                              | 6%                                                      | % %                                                     | 17%                                                     | 20%<br>12%<br>%<br>14%                                  |
| 5                                                       | 6%<br>6%                                                | 1<br>5%<br>3%<br>5%                                     | 11%<br>7%<br>4%                                         | 6%<br>11                                                |                                                         |
| 20-40%<br>40-60%<br>60-80%<br>80-100%<br>More than 100% |
| More th                                                 | Moreth                                                  | More th                                                 | More th                                                 | Moreth                                                  | Moreth                                                  |