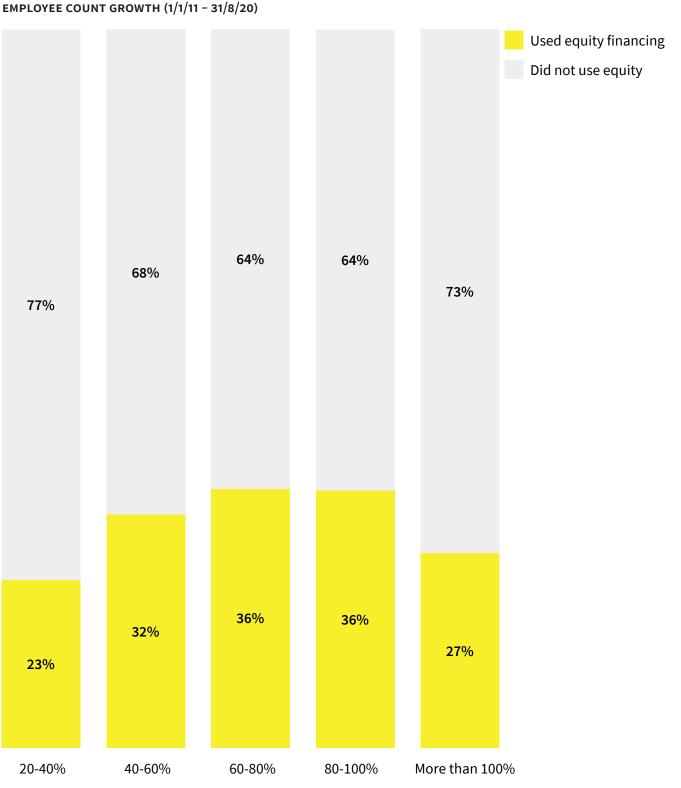

# **Turnover growth demographics.** Correlation or causation; companies with higher turnover growth are more likely to have raised equity funding.

TURNOVER GROWTH (1/1/11 - 31/8/20)

Headcount growth demographics. Headcount growth rate correlates with the use of equity finance up to 100% growth. It is rare for companies to grow their employee count by more than 100%.