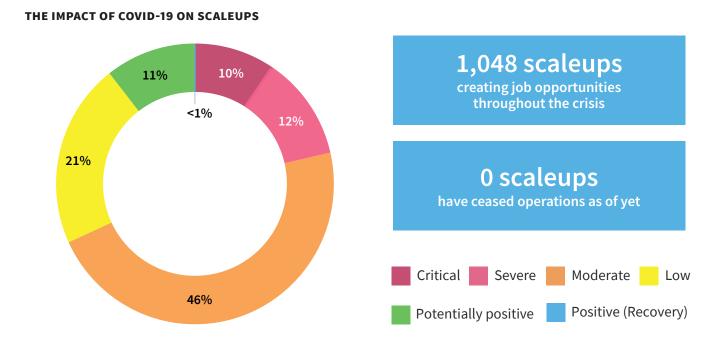

Charlotte Keenan Head of the Office of Corporate International, Goldman Sachs Scaleups facing COVID-19. Scaleups have shown resilience during the COVID-19 pandemic, with almost 80% indicating moderate to positive impact. Even more positively, 14% have created jobs throughout the crisis.

### COVID-19 IMPACT BY AMOUNT OF PRIVATE INVESTMENT RECEIVED

Beauhurst analysts have manually classified all visible scaleups based on the impact that Covid-19 is having on operations. Classifications are based on company websites, press coverage, social media and business model analysis.