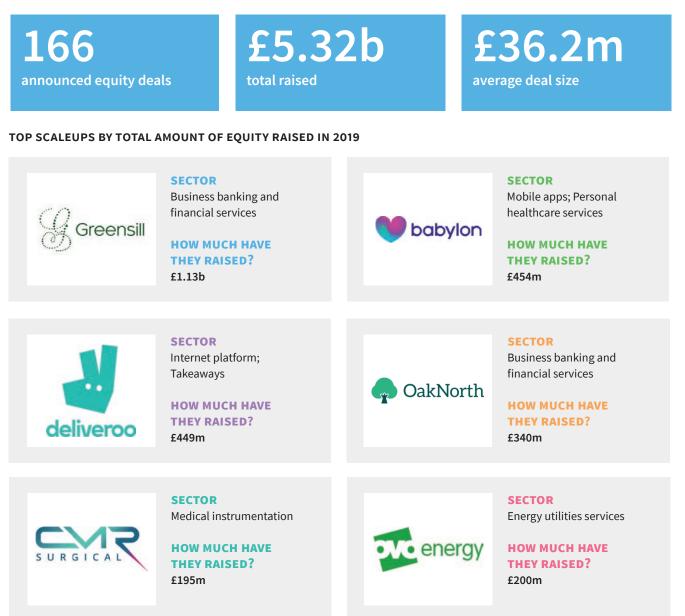

**Investment.** Despite a number of megadeals (£50m+), 2019 fell slightly short of the 2017 record for total equity investment into scaleups.

ANNOUNCED EQUITY INVESTMENTS IN SCALEUPS (1/1/11-31/8/20)

166 announced equity investments were made into visible scaleups in 2019. The two largest deals were secured by Greensill, worth £615m and £511m.

### Beyond mega. There were 20 deals worth more than £50m in 2019, accounting for £3.82b (72%) of the £5.32b raised.

**Top investors.** Of the 40 firms backed by the British Business Bank in 2019, 29 have invested in one or more visible scaleups since 2011.