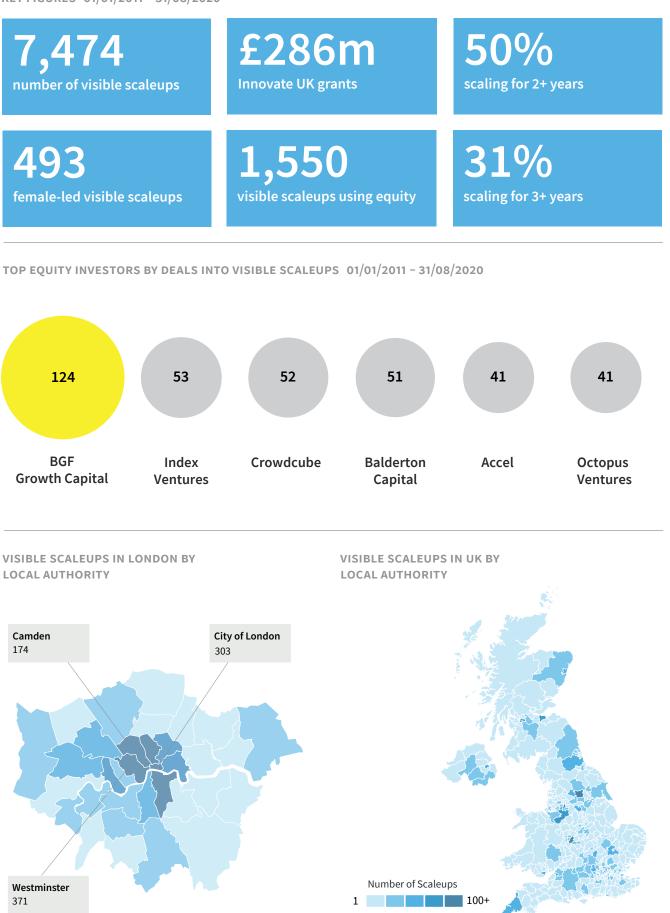

### **2019 KEY FIGURES**

### Beyond mega. There were 20 deals worth more than £50m in 2019, accounting for £3.82b (72%) of the £5.32b raised.

**Top investors.** Of the 40 firms backed by the British Business Bank in 2019, 29 have invested in one or more visible scaleups since 2011.

| FUND MANAGER                           | NUMBER OF DEALS |
|----------------------------------------|-----------------|
| BGF Growth Capital                     | 124             |
| Index Ventures                         | 53              |
| Crowdcube                              | 52              |
| Balderton Capital                      | 51              |
| Accel                                  | 41              |
| Octopus Ventures                       | 41              |
| Draper Esprit                          | 38              |
| Woodford Investment Management         | 35              |
| Notion Capital                         | 33              |
| Seedrs                                 | 33              |
| Scottish Investment Bank               | 32              |
| MMC Ventures                           | 26              |
| Parkwalk Opportunities EIS Fund        | 25              |
| IP Group                               | 24              |
| Lloyds Development Capital (LDC)       | 24              |
| Passion Capital                        | 24              |
| Archangels                             | 23              |
| Cambridge Innovation Capital (CIC) 🛛 🌑 | 23              |
| Angel CoFund                           | 22              |
| Touchstone Innovations                 | 22              |

**Catherine Lewis La Torre**, **CEO, British Business Bank**  SCALEUP 10 Investors

Active fund Inactive fund New entry to Top 20

**Top investors.** With 124 deals, BGF remains the top investor into visible scaleups by number of investments. Softbank takes the top spot by amount invested with £1.85b spread over four deals.

#### TOP REGIONS BY NUMBER OF SCALEUPS

**Local authorities mapped.** The top three local authorities for density of scaleups are in London, with Westminster having the largest population of them all (371 scaleups).

TOP LOCAL AUTHORITIES BY NUMBER OF SCALEUPS

Local authorities ranked. Leeds, Birmingham and Manchester remain the top locations for scaleups outside London.

# TOP LOCAL AUTHORITIES BY NUMBER OF SCALEUPS

| 1  | Westminster            | 371 |
|----|------------------------|-----|
| 2  | City of London         | 303 |
| 3  | Camden                 | 174 |
| 4  | Leeds                  | 124 |
| 5  | Southwark              | 103 |
| 6  | Islington              | 101 |
| 7  | Birmingham             | 97  |
| 8  | Manchester             | 87  |
| 9  | Tower Hamlets          | 77  |
| 10 | Hackney                | 72  |
| 11 | Bristol                | 70  |
| 12 | Hammersmith and Fulham | 67  |
| 13 | Cheshire East          | 66  |
| 14 | Glasgow City           | 64  |
| 15 | City of Edinburgh      | 64  |
| 16 | Wycombe                | 57  |
| 17 | South Cambridgeshire   | 56  |
| 18 | Trafford               | 50  |
| 19 | Sheffield              | 50  |
| 20 | Cardiff                | 48  |