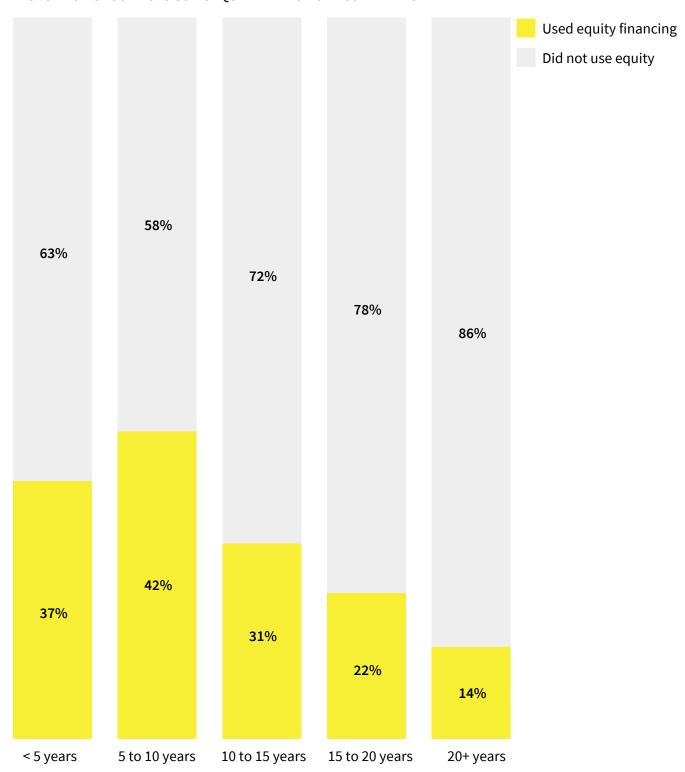

### AVERAGE TURNOVER GROWTH RATE BY AGE OF COMPANY

**Equity by age.** Older scaleups are the least likely to use equity finance. Introducing new shareholders becomes more difficult over time.

PROPORTION OF SCALEUPS USING EQUITY FINANCING BY COMPANY AGE