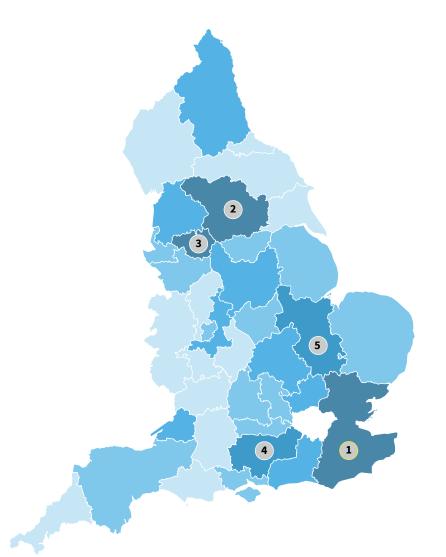

**Local Enterprise Partnerships mapped.** Enterprise M3 and Greater Cambridge and Greater Peterborough have overtaken the South East Midlands and the North East for fourth and fifth most populated LEP.

HEATMAP OF LEPS BY NUMBER OF SCALEUPS (EXCLUDING LONDON)

Number of visible scaleups 35 300+ Local Enterprise Partnerships ranked. The South East has increased its lead on Greater Manchester, while Coast to Capital has climbed from 9th place to 6th place.

# TOP LEPS OUTSIDE LONDON BY NUMBER OF SCALEUPS

| South East                                        | 354 |
|---------------------------------------------------|-----|
| Greater Manchester                                | 300 |
| Leeds City Region                                 | 276 |
| Enterprise M3                                     | 201 |
| Greater Cambridge and Greater Peterborough        | 200 |
| Greater Birmingham and Solihull                   | 192 |
| Coast to Capital                                  | 186 |
| South East Midlands                               | 183 |
| Derby, Derbyshire, Nottingham and Nottinghamshire | 181 |
| North East                                        | 170 |