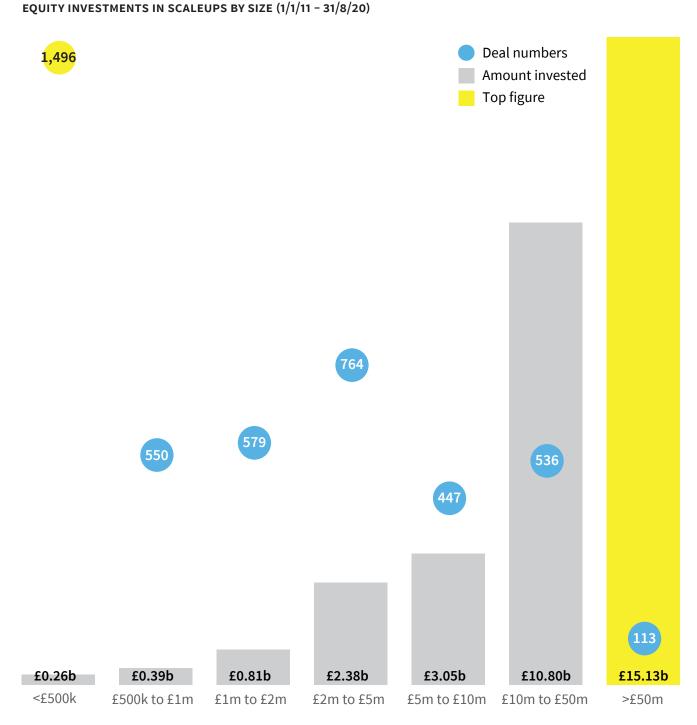

**Investment.** Despite a number of megadeals (£50m+), 2019 fell slightly short of the 2017 record for total equity investment into scaleups.

ANNOUNCED EQUITY INVESTMENTS IN SCALEUPS (1/1/11-31/8/20)

166 announced equity investments were made into visible scaleups in 2019. The two largest deals were secured by Greensill, worth £615m and £511m.

### Beyond mega. There were 20 deals worth more than £50m in 2019, accounting for £3.82b (72%) of the £5.32b raised.

**Top investors.** Of the 40 firms backed by the British Business Bank in 2019, 29 have invested in one or more visible scaleups since 2011.