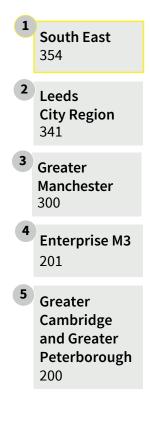

**Local Enterprise Partnerships mapped.** Enterprise M3 and Greater Cambridge and Greater Peterborough have overtaken the South East Midlands and the North East for fourth and fifth most populated LEP.

# TOP LEPS OUTSIDE LONDON BY NUMBER OF SCALEUPS

| South East                                        | 354 |
|---------------------------------------------------|-----|
| Greater Manchester                                | 300 |
| Leeds City Region                                 | 276 |
| Enterprise M3                                     | 201 |
| Greater Cambridge and Greater Peterborough        | 200 |
| Greater Birmingham and Solihull                   | 192 |
| Coast to Capital                                  | 186 |
| South East Midlands                               | 183 |
| Derby, Derbyshire, Nottingham and Nottinghamshire | 181 |
| North East                                        | 170 |