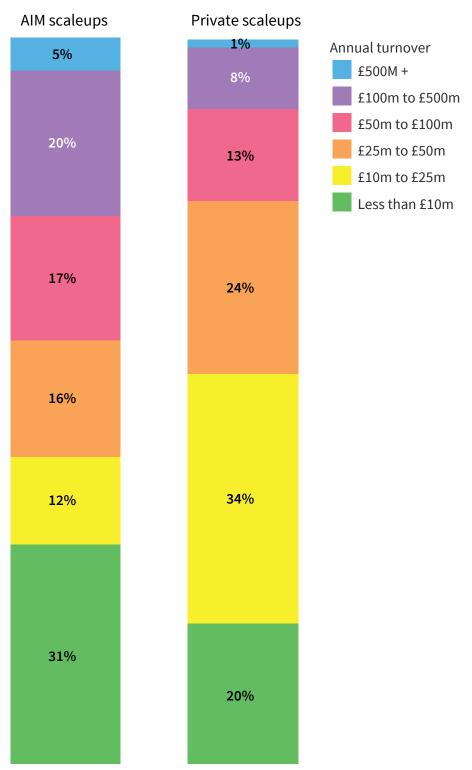

### NUMBER OF AIM SCALEUPS AND PRIVATE SCALEUPS BY REGION

AIM scaleups have a wider spread of turnover than private scaleups, with more companies bringing in more than £500m or less than £10m.