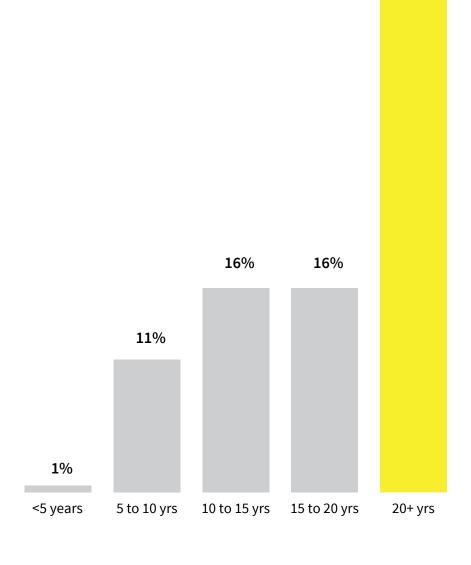

**Longest scaling companies.** GH Financials persists as the longest scaling company, having qualified as a scaleup by turnover for 11 years.

Simon Edmonds Deputy Executive Chair and Chief Business Officer, Innovate UK **Company ages.** Companies incorporated more than 15 years ago make up 72% of the scaleup population.

#### **PROPORTION OF VISIBLE SCALEUPS BY AGE**

56%

The majority of **66** visible scaleups have been trading for 20 years or more. 86% of these older businesses achieved scaling without the external investment available to the youngest generation of high-growth companies (p. 25). While an impressive achievement, this also alludes to an exciting future for scaleups, enabled by the increasing availability of public and private investment in the UK. We expect to see more scaleups and increasing growth among them, both for the emerging cohort of growing companies who will soon reach the £10+ turnover visibility threshold, as well as for older companies that may be fundraising for the first time."