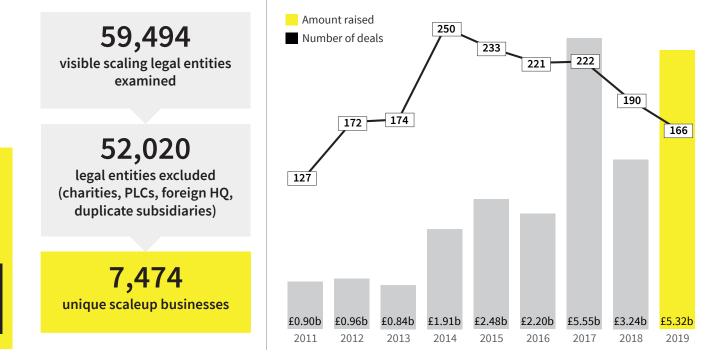

### 59,494

visible scaling legal entities examined

### 14,488

foreign-HQ, LLPs, financial vehicles excluded

26,339 subsidiary companies excluded

### 7,145 parents and subsidiaries of listed businesses excluded

3,815 charities, trusts, CICs excluded

1,877 acquired companies and acquirors excluded

7,474 unique scaleup businesses 59,494 legal entities that filed full accounts matched the OECD scaleup criteria in at least one three-year period in 2011 to 09/2020.

We did not include companies that are part of a business headquartered abroad. We also excluded LLPs and financial vehicles.

If a group has many scaling subsidiaries, only the single overarching business has been included.

Listed companies are excluded for the majority of the report, except for in the final section which focuses on scaleups listed on AIM.

This report has not looked at charities as their aims are materially distinct from those of fast-growing commercial enterprises.

We exclude companies that began scaling only after being acquired, or only scaled due to making an acquisition.

Note: Companies that have more than one reason for exclusion will be double counted in the exclusion figures above.

**Investment.** Despite a number of megadeals (£50m+), 2019 fell slightly short of the 2017 record for total equity investment into scaleups.

ANNOUNCED EQUITY INVESTMENTS IN SCALEUPS (1/1/11-31/8/20)

166 announced equity investments were made into visible scaleups in 2019. The two largest deals were secured by Greensill, worth £615m and £511m.

### Beyond mega. There were 20 deals worth more than £50m in 2019, accounting for £3.82b (72%) of the £5.32b raised.

**Top investors.** Of the 40 firms backed by the British Business Bank in 2019, 29 have invested in one or more visible scaleups since 2011.