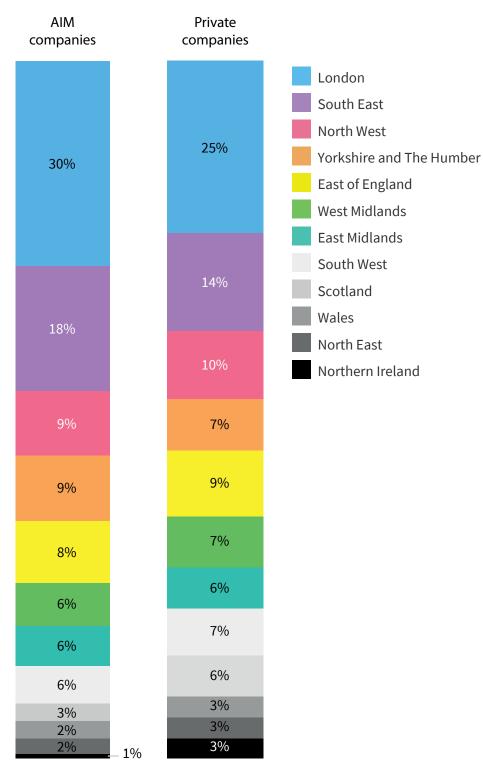

London and the South East account for almost half of AIM scaleups. The North West and Yorkshire and The Humber are the third most populated, home to 9% each.

Scaleups listed on AIM are more likely to be found in London and the South East than the wider scaleup population.