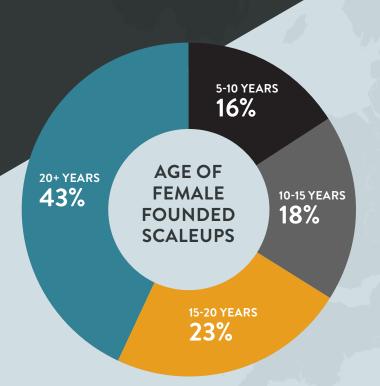

## **INSIGHTS**

Along with the doubling of Female Scaleup Founders breaking through the £10m barrier - we see

Female Foun

- A 110% increase in aggregate
  turnover
- A 96% increase in total employment.
- Phenomenal Productivity each Female Founder scaleup generates an average of £148,739 of turnover per employee.
- A UK-wide phenomenon: The percentage of femalefounded scaleups outside of London has remained stable at 63% and they are widely distributed: the top three regions are the South East, South West, and North West.
- Many of these companies have been scaling year on year since our first Female Founder Index in 2018. These include Deborah O'Neil, founder and CEO of antimicrobial pioneer NovaBiotics, and Helen Broughton, co-founder of accountancy services business
- The majority were also founded over 15 years ago and nearly half over 20 years ago.
- New entries to this year's Index include cybersecurity company Darktrace; digital bank Starling Bank; Indian street food chain Mowgli; cancer drug development company Avillion; "Hostile Planet" producers Plimsoll Productions; gin distillers Warner's; cheese processors Exton's Foods; and waste recycling company Re-Gen Waste.
- The University of Sheffield, the Department for International Development and the University of Lincoln were the top buyers from female founded scaleups last year.
- Alongside great female founders are fantastic partners. Cycling goods retailer Saddleback was founded by Andrew and Sarah Wigmore in 2004 from their back room; Adam and Carole Warren have grown Greenworks into one of the UK's leading coffee service providers; Willie and Susan (now Lord and Lady) Haughey started City Group in 1985 and it is now a global facilities management company.
- Female founders keep on scaling. At 73, Jeanne Wilson has been acquiring businesses in 2021 to expand Daish's Holidays, the holiday operating business she started in 1979.