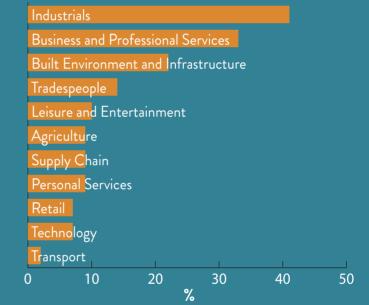

## FAMILY SCALEUPS INDEX



In Family Business Week check out some of the Visible Family ScaleUp Businesses who are operating across the country and sectors and let's celebrate their longevity and growth success. They have everything to service our day to day needs. May they keep on scaling!









### AGE OF FAMILY SCALEUPS



Six in ten (57%) of our Family Scaleups are over 20 years old.

EXPORTS

EXPORTS TO THE VALUE OF

£48M

#### **SECTORS OF FAMILY SCALEUPS**



#### **TOP FUNDERS**

BY NUMBER OF FUNDRAISINGS FOR DEALS INTO FAMILY SCALEUPS

| FUNDER                                | FUNDRAISINGS |
|---------------------------------------|--------------|
| EDENRED CAPITAL PARTNERS              | 3            |
| INDEX VENTURES                        | 3            |
| EQT VENTURES                          | 2            |
| M12 (FORMERLY MICROSOFT VENTURES)     | 2            |
| WORKDAY                               | 2            |
| ACCENTURE                             | 1            |
| ALBION CAPITAL                        | 1            |
| ANGELPAD                              | 1            |
| FIRST TRUST BANK BUSINESS GROWTH FUND | 1            |
| FLEXIBLE BUSINESS LOAN                | 1            |
| GP VENTURES