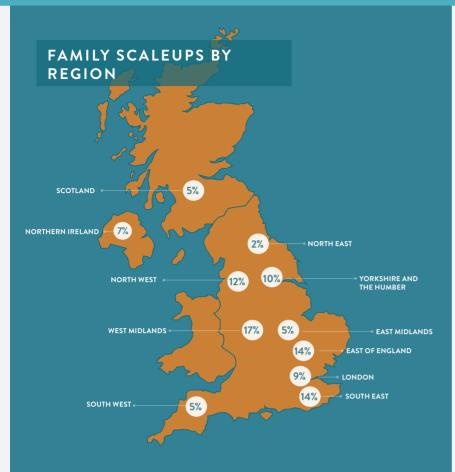

Family businesses are spread across the UK with top 3 regions as West Midlands, East of England and South East

West Midlands emerges as the key area with highest number of scaleups, highest turnover and exports

London ranks 6th in the number of family scaleups but has the highest number of jobs (28%) and receives highest amount of investment (78%)

2021 FAMILY SCALEUPS INDEX