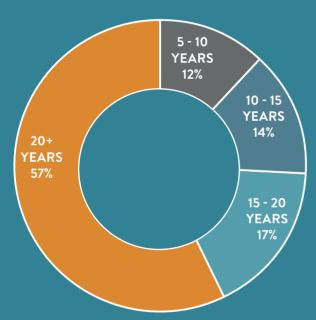

### AGE OF FAMILY SCALEUPS

Six in ten (57%) of our Family Scaleups are over 20 years old.

EXPORTS

EXPORTS TO THE VALUE OF

£48M