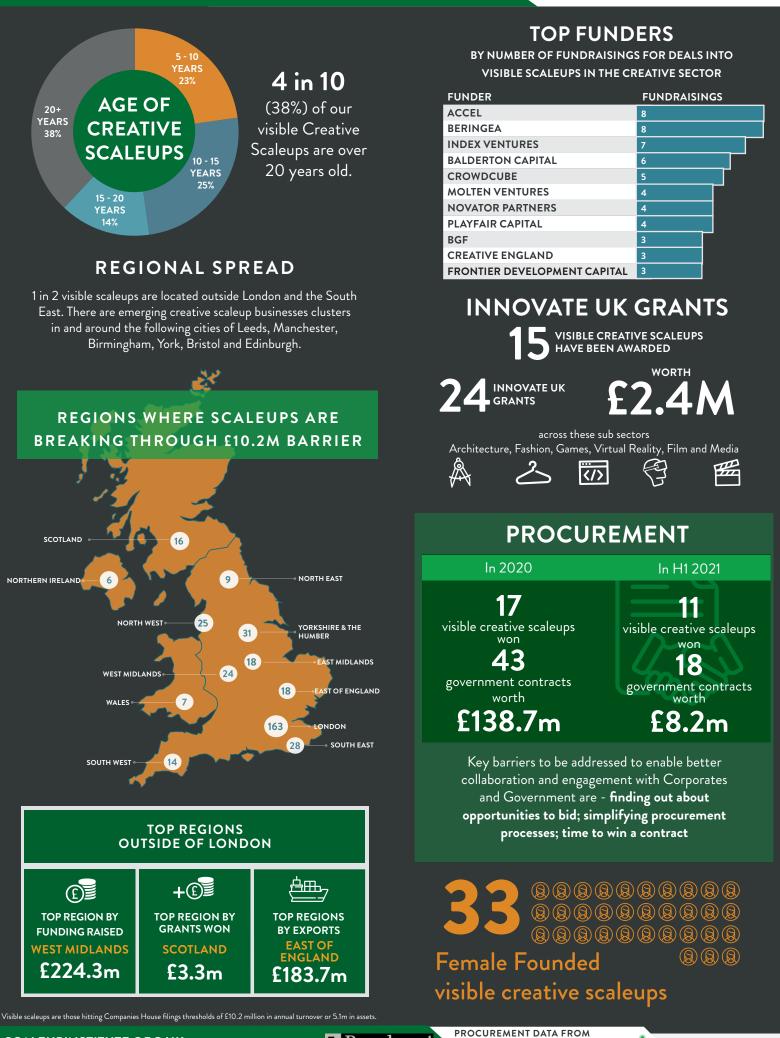

# CREATIVE SCALEUP INDEX

The Creative Industries are a key growth segment of the UK economy, and the sector today has over 1500 scaling businesses generating £20.2bn and employing 151,252 across all regions and nations of the UK. This Creative Scaleup Index highlights the key clusters of creativity around the country from East of England to Scotland, from the Midlands to the North, and from the South West to Wales. It further highlights our 359 visible creative scaleups who have broken through the £10.2m turnover threshold generating £11.5 billion and attaining a total of £1.8bn in investment - with 4 over 100 years old! Our Creative ScaleUps are innovative, diverse and international with high growth and export ambitions, but need more help in breaking down barriers to access to markets; connectivity to finance and mentors who have scaled before. In this week where we celebrate the Creative Coalition and new funding for creative scaleup activity, get to know the creative scaleups in your area and how you can foster their further growth.

### **VISIBLE CREATIVE SCALEUPS**