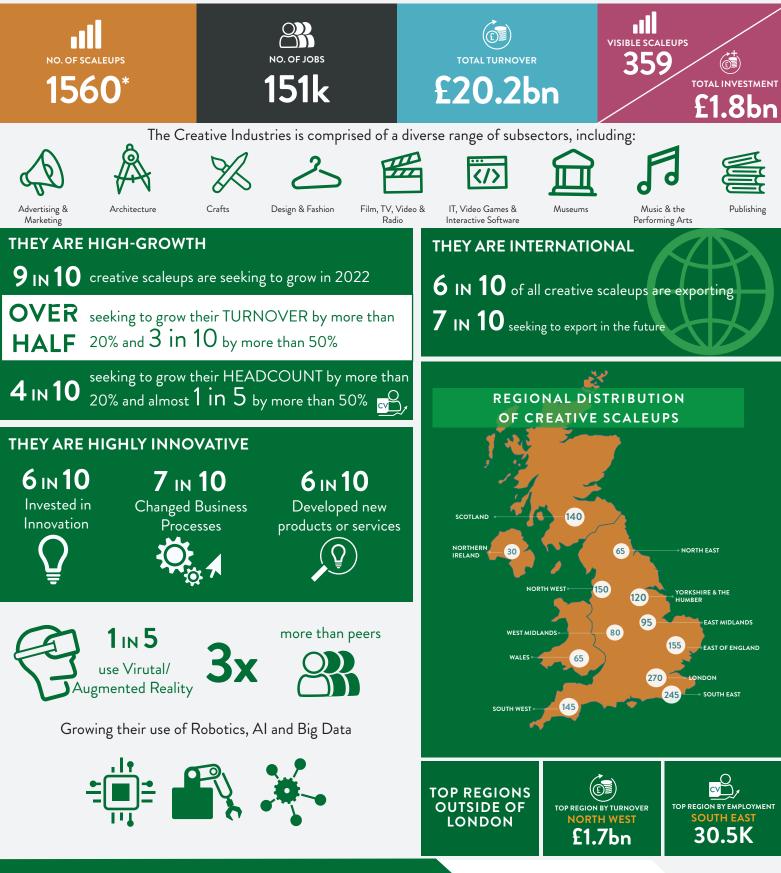

# CREATIVE SCALEUP INDEX

The Creative Industries are a key growth segment of the UK economy, and the sector today has over 1500 scaling businesses generating £20.2bn and employing 151,252 across all regions and nations of the UK. This Creative Scaleup Index highlights the key clusters of creativity around the country from East of England to Scotland, from the Midlands to the North, and from the South West to Wales. It further highlights our 359 visible creative scaleups who have broken through the £10.2m turnover threshold generating £11.5 billion and attaining a total of £1.8bn in investment - with 4 over 100 years old! Our Creative ScaleUps are innovative, diverse and international with high growth and export ambitions, but need more help in breaking down barriers to access to markets; connectivity to finance and mentors who have scaled before. In this week where we celebrate the Creative Coalition and new funding for creative scaleup activity, get to know the creative scaleups in your area and how you can foster their further growth.

### **VISIBLE CREATIVE SCALEUPS**