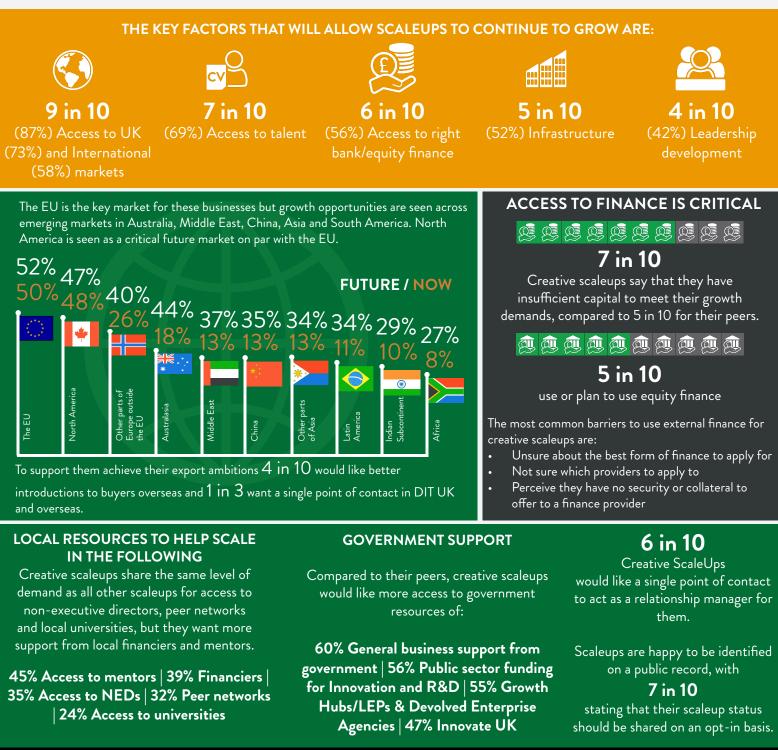

## WHAT ARE CREATIVE SCALEUPS BARRIERS TO GROWTH

Creative scaleups identify similar barriers to growth to their scaleup peers across the wider economy. Access to markets is the biggest challenge for all scaleups, but for creative scaleups access to markets, talent and access to the right growth capital are roughly on par as the leading barriers to their future growth. Finance is a significantly bigger issue to this sector.

Access to public sector support and funding for R&D and innovation is also a high priority for creative scaleups as is collaboration oportunities. They are seeking help from the private sector, in accessing mentors financiers and non executive directors with relevant experience.

SCALEUPINSTITUTE.ORG.UK

Find out more

There are knowledge gaps about the opportunities that

exist in the CIs - the Invest In Creative platform provides

peer learning from investors, scaleups and sector leaders

via insights, case studies and other resources.